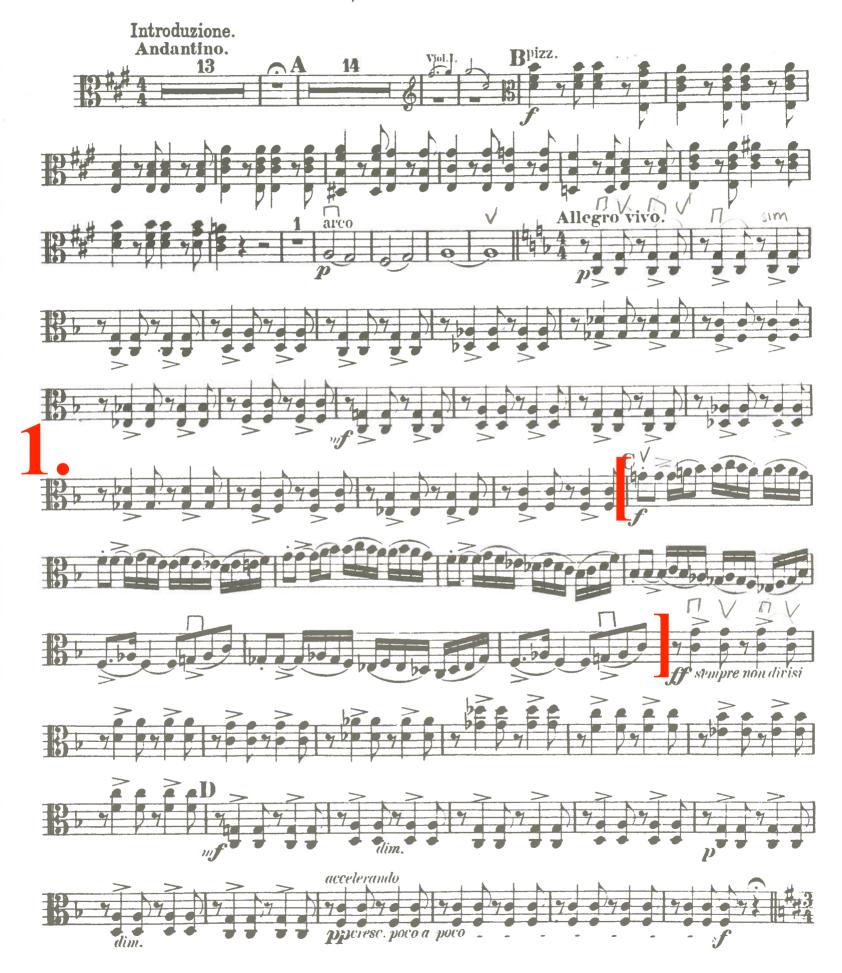

# Ouverture zur Oper "Die Zauberflöte"

Stich and Druck von Breitkopf & Härtel in Leipsig

Orch.B. 209

1