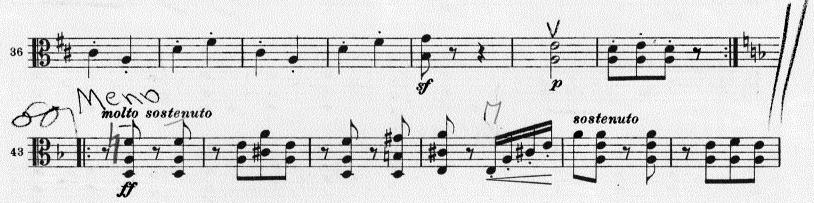

# Viola Audition

- 1. Major Scales: Prepare two (2) scales from memory from the following list (at least one should be 3 octaves): C, G, D, A, E, F, Bb, Eb, Ab.
- 2. Minor Scales (melodic): Prepare one (1) scale of your choice from the following list (may be played in 2 or 3 octaves): a, e, b f#, c#, d, g, c, f.
- 3. Orchestra Excerpts: The bracketed sections of the attached excerpts.
- 4. New Members Only: Prepare an excerpt from a solo or etude of your choice that best demonstrates your musical ability. The excerpt should be approximately two (2) minutes in length.

# POLOVETSIAN DANCES from "PRINCE IGOR"

#### Viole.

EDWIN F. KALMUS & CO., INC. Publishers of Music Boca Raton, Florida

> EVANSVILLE PHILHARMONIC ORCHESTRA 530 MAIN STREET EVANSVILLE, IN 47708

A 1336

#### Nº 17. ПОЛОВЕЦКАЯ ПЛЯСКА СЪ ХОРОМЪ.

6

Viole.

8

Bratsche

2

( Same

٠