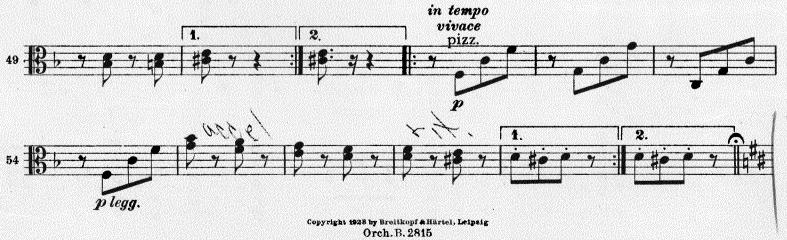

# Viola Audition

- 1. Major Scales: Prepare two (2) scales from memory from the following list (at least one should be 3 octaves): C, G, D, A, E, F, Bb, Eb, Ab.
- 2. Minor Scales (melodic): Prepare one (1) scale of your choice from the following list (may be played in 2 or 3 octaves): a, e, b f#, c#, d, g, c, f.
- 3. Orchestra Excerpts: The bracketed sections of the attached excerpts.
- 4. New Members Only: Prepare an excerpt from a solo or etude of your choice that best demonstrates your musical ability. The excerpt should be approximately two (2) minutes in length.

Nr. 6

Orch.B. 2815