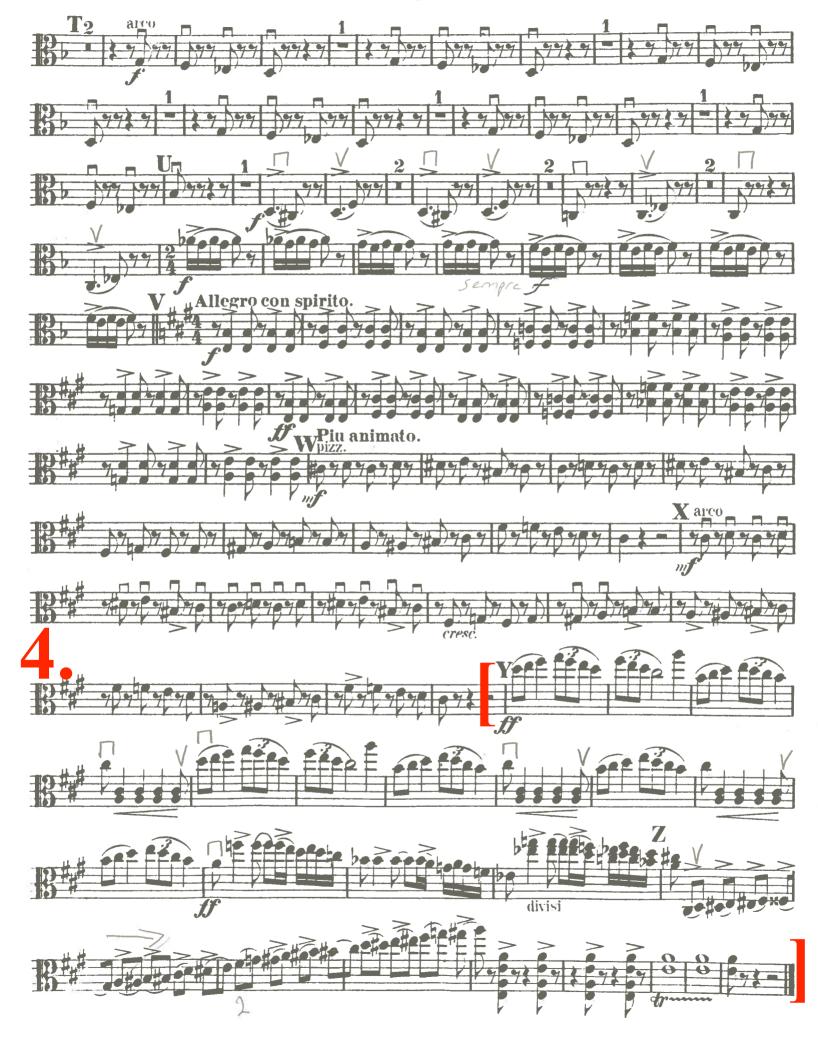

# Ouverture zur Oper "Die Zauberflöte"

Stich and Druck von Breitkopf & Härtel in Leipsig

Orch.B. 209

1