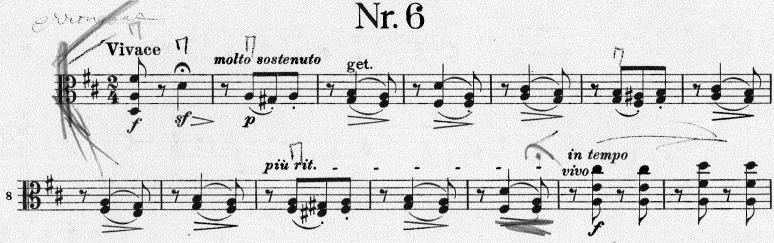

should be 3 octaves): C, G, D, A, E, F, Bb, Eb, Ab.
- 2. Minor Scales (melodic): Prepare one (1) scale of your choice from the following list (may be played in 2 or 3 octaves): a, e, b f#, c#, d, g, c, f.
- 3. Orchestra Excerpts: The bracketed sections of the attached excerpts.
- 4. New Members Only: Prepare an excerpt from a solo or etude of your choice that best demonstrates your musical ability. The excerpt should be approximately two (2) minutes in length.



# POLOVETSIAN DANCES from "PRINCE IGOR"

#### Viole.



EDWIN F. KALMUS & CO., INC. Publishers of Music Boca Raton, Florida

> EVANSVILLE PHILHARMONIC ORCHESTRA 530 MAIN STREET EVANSVILLE, IN 47708

A 1336





#### Nº 17. ПОЛОВЕЦКАЯ ПЛЯСКА СЪ ХОРОМЪ.







6

Viole.



























8



Bratsche

2

( Same

٠

Nr. 6















Orch.B. 2815

# Ouverture zur Oper "Die Zauberflöte"



Stich and Druck von Breitkopf & Härtel in Leipsig

Orch.B. 209

1