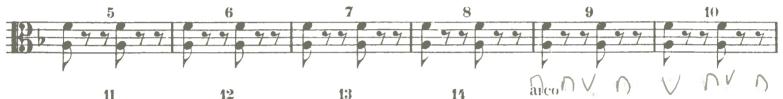

# Viola Audition

- 1. Major Scales: Prepare two (2) scales from memory from the following list (at least one should be 3 octaves): C, G, D, A, E, F, Bb, Eb, Ab.
- 2. Minor Scales (melodic): Prepare one (1) scale of your choice from the following list (may be played in 2 or 3 octaves): a, e, b f#, c#, d, g, c, f.
- 3. Orchestra Excerpts: The bracketed sections of the attached excerpts.
- 4. New Members Only: Prepare an excerpt from a solo or etude of your choice that best demonstrates your musical ability. The excerpt should be approximately two (2) minutes in length.