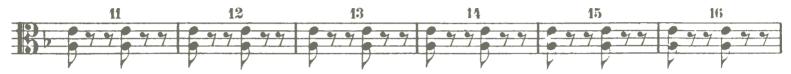

# Viola Audition

- 1. Major Scales: Prepare two (2) scales from memory from the following list (at least one should be 3 octaves): C, G, D, A, E, F, Bb, Eb, Ab.
- 2. Minor Scales (melodic): Prepare one (1) scale of your choice from the following list (may be played in 2 or 3 octaves): a, e, b f#, c#, d, g, c, f.
- 3. Orchestra Excerpts: The bracketed sections of the attached excerpts.
- 4. New Members Only: Prepare an excerpt from a solo or etude of your choice that best demonstrates your musical ability. The excerpt should be approximately two (2) minutes in length.