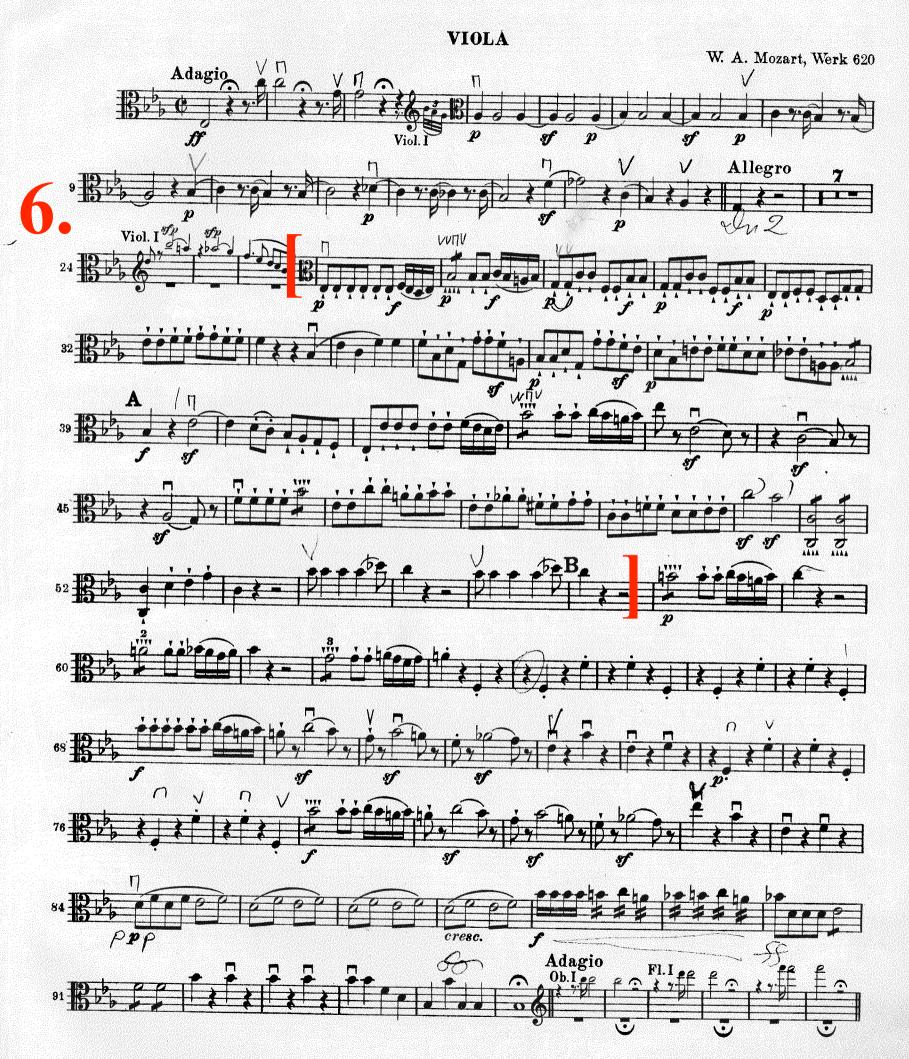

# Viola Audition

- 1. Major Scales: Prepare two (2) scales from memory from the following list (at least one should be 3 octaves): C, G, D, A, E, F, Bb, Eb, Ab.
- 2. Minor Scales (melodic): Prepare one (1) scale of your choice from the following list (may be played in 2 or 3 octaves): a, e, b f#, c#, d, g, c, f.
- 3. Orchestra Excerpts: The bracketed sections of the attached excerpts.
- 4. New Members Only: Prepare an excerpt from a solo or etude of your choice that best demonstrates your musical ability. The excerpt should be approximately two (2) minutes in length.

# Ouverture zur Oper "Die Zauberflöte"

Stich and Druck von Breitkopf & Härtel in Leipsig

Orch.B. 209

1