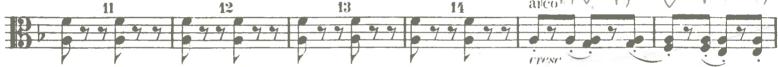

# Viola Audition

- 1. Major Scales: Prepare two (2) scales from memory from the following list (at least one should be 3 octaves): C, G, D, A, E, F, Bb, Eb, Ab.
- 2. Minor Scales (melodic): Prepare one (1) scale of your choice from the following list (may be played in 2 or 3 octaves): a, e, b f#, c#, d, g, c, f.
- 3. Orchestra Excerpts: The bracketed sections of the attached excerpts.
- 4. New Members Only: Prepare an excerpt from a solo or etude of your choice that best demonstrates your musical ability. The excerpt should be approximately two (2) minutes in length.