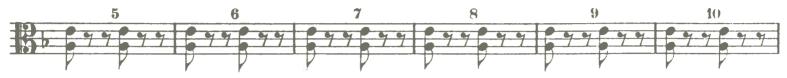

# Viola Audition

- 1. Major Scales: Prepare two (2) scales from memory from the following list (at least one should be 3 octaves): C, G, D, A, E, F, Bb, Eb, Ab.
- 2. Minor Scales (melodic): Prepare one (1) scale of your choice from the following list (may be played in 2 or 3 octaves): a, e, b f#, c#, d, g, c, f.
- 3. Orchestra Excerpts: The bracketed sections of the attached excerpts.
- 4. New Members Only: Prepare an excerpt from a solo or etude of your choice that best demonstrates your musical ability. The excerpt should be approximately two (2) minutes in length.