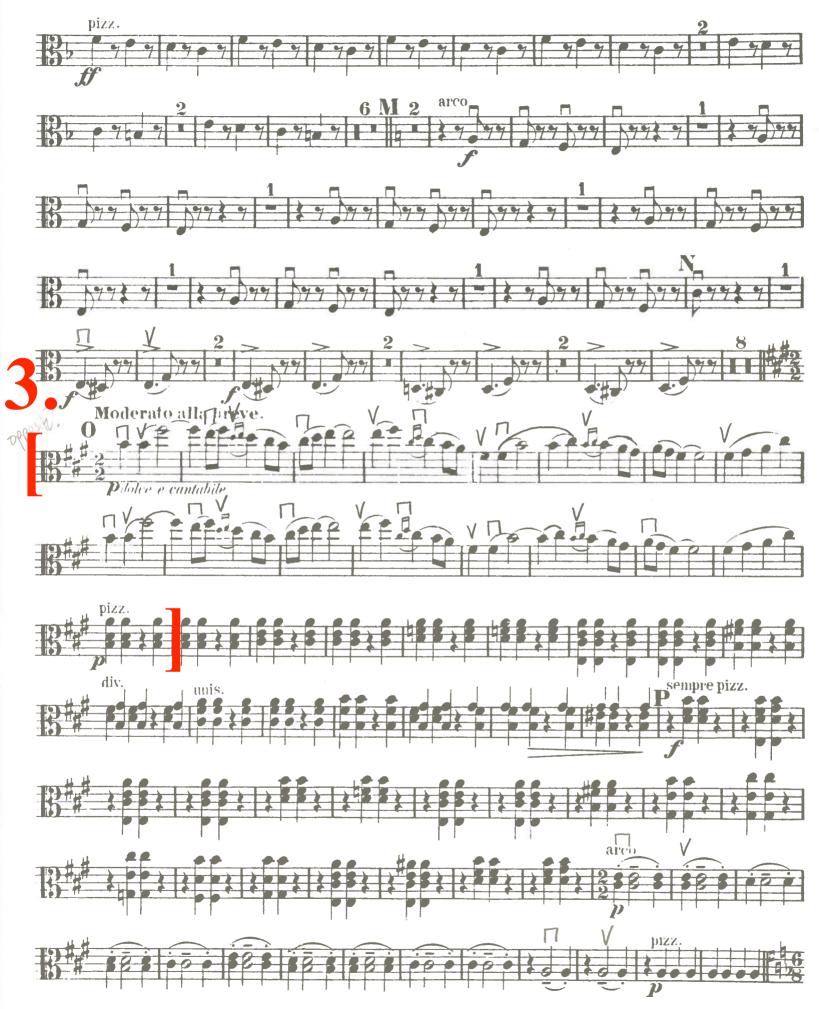

# Viola Audition

- 1. Major Scales: Prepare two (2) scales from memory from the following list (at least one should be 3 octaves): C, G, D, A, E, F, Bb, Eb, Ab.
- 2. Minor Scales (melodic): Prepare one (1) scale of your choice from the following list (may be played in 2 or 3 octaves): a, e, b f#, c#, d, g, c, f.
- 3. Orchestra Excerpts: The bracketed sections of the attached excerpts.
- 4. New Members Only: Prepare an excerpt from a solo or etude of your choice that best demonstrates your musical ability. The excerpt should be approximately two (2) minutes in length.

#### Nº 17. ПОЛОВЕЦКАЯ ПЛЯСКА СЪ ХОРОМЪ.

6

Viole.

8

Bratsche

2

( Same

٠