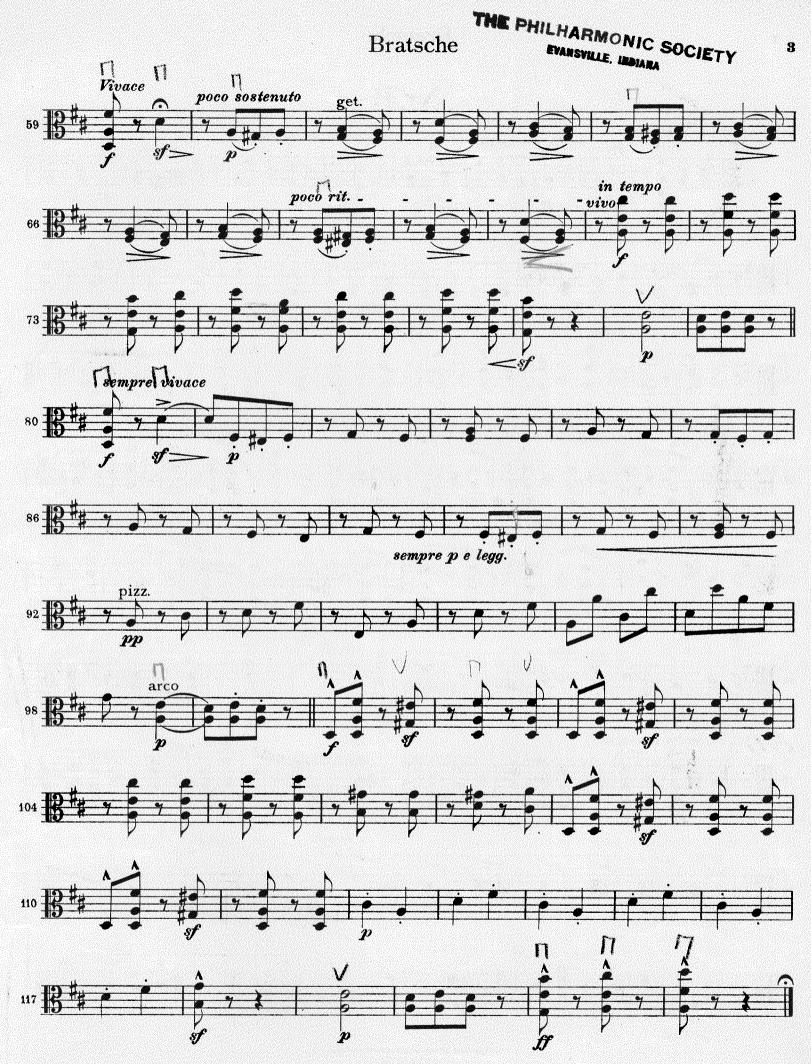

# Viola Audition

- 1. Major Scales: Prepare two (2) scales from memory from the following list (at least one should be 3 octaves): C, G, D, A, E, F, Bb, Eb, Ab.
- 2. Minor Scales (melodic): Prepare one (1) scale of your choice from the following list (may be played in 2 or 3 octaves): a, e, b f#, c#, d, g, c, f.
- 3. Orchestra Excerpts: The bracketed sections of the attached excerpts.
- 4. New Members Only: Prepare an excerpt from a solo or etude of your choice that best demonstrates your musical ability. The excerpt should be approximately two (2) minutes in length.

# POLOVETSIAN DANCES from "PRINCE IGOR"

#### Viole.

EDWIN F. KALMUS & CO., INC. Publishers of Music Boca Raton, Florida

> EVANSVILLE PHILHARMONIC ORCHESTRA 530 MAIN STREET EVANSVILLE, IN 47708

A 1336

#### Nº 17. ПОЛОВЕЦКАЯ ПЛЯСКА СЪ ХОРОМЪ.

6

Viole.

8

Bratsche

2

( Same

٠