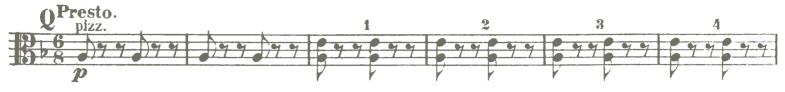

# Viola Audition

- 1. Major Scales: Prepare two (2) scales from memory from the following list (at least one should be 3 octaves): C, G, D, A, E, F, Bb, Eb, Ab.
- 2. Minor Scales (melodic): Prepare one (1) scale of your choice from the following list (may be played in 2 or 3 octaves): a, e, b f#, c#, d, g, c, f.
- 3. Orchestra Excerpts: The bracketed sections of the attached excerpts.
- 4. New Members Only: Prepare an excerpt from a solo or etude of your choice that best demonstrates your musical ability. The excerpt should be approximately two (2) minutes in length.