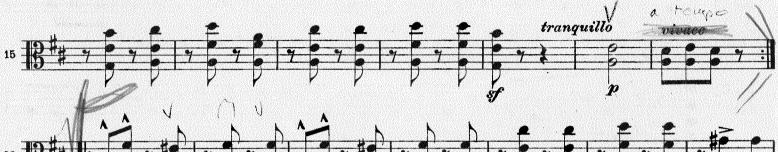

ould be 3 octaves): C, G, D, A, E, F, Bb, Eb, Ab.
- 2. Minor Scales (melodic): Prepare one (1) scale of your choice from the following list (may be played in 2 or 3 octaves): a, e, b f#, c#, d, g, c, f.
- 3. Orchestra Excerpts: The bracketed sections of the attached excerpts.
- 4. New Members Only: Prepare an excerpt from a solo or etude of your choice that best demonstrates your musical ability. The excerpt should be approximately two (2) minutes in length.



# POLOVETSIAN DANCES from "PRINCE IGOR"

#### Viole.



EDWIN F. KALMUS & CO., INC. Publishers of Music Boca Raton, Florida

> EVANSVILLE PHILHARMONIC ORCHESTRA 530 MAIN STREET EVANSVILLE, IN 47708

A 1336





#### Nº 17. ПОЛОВЕЦКАЯ ПЛЯСКА СЪ ХОРОМЪ.







6

Viole.



























8



Bratsche

2

( Same

٠

Nr. 6















Orch.B. 2815

# Ouverture zur Oper "Die Zauberflöte"



Stich and Druck von Breitkopf & Härtel in Leipsig

Orch.B. 209

1