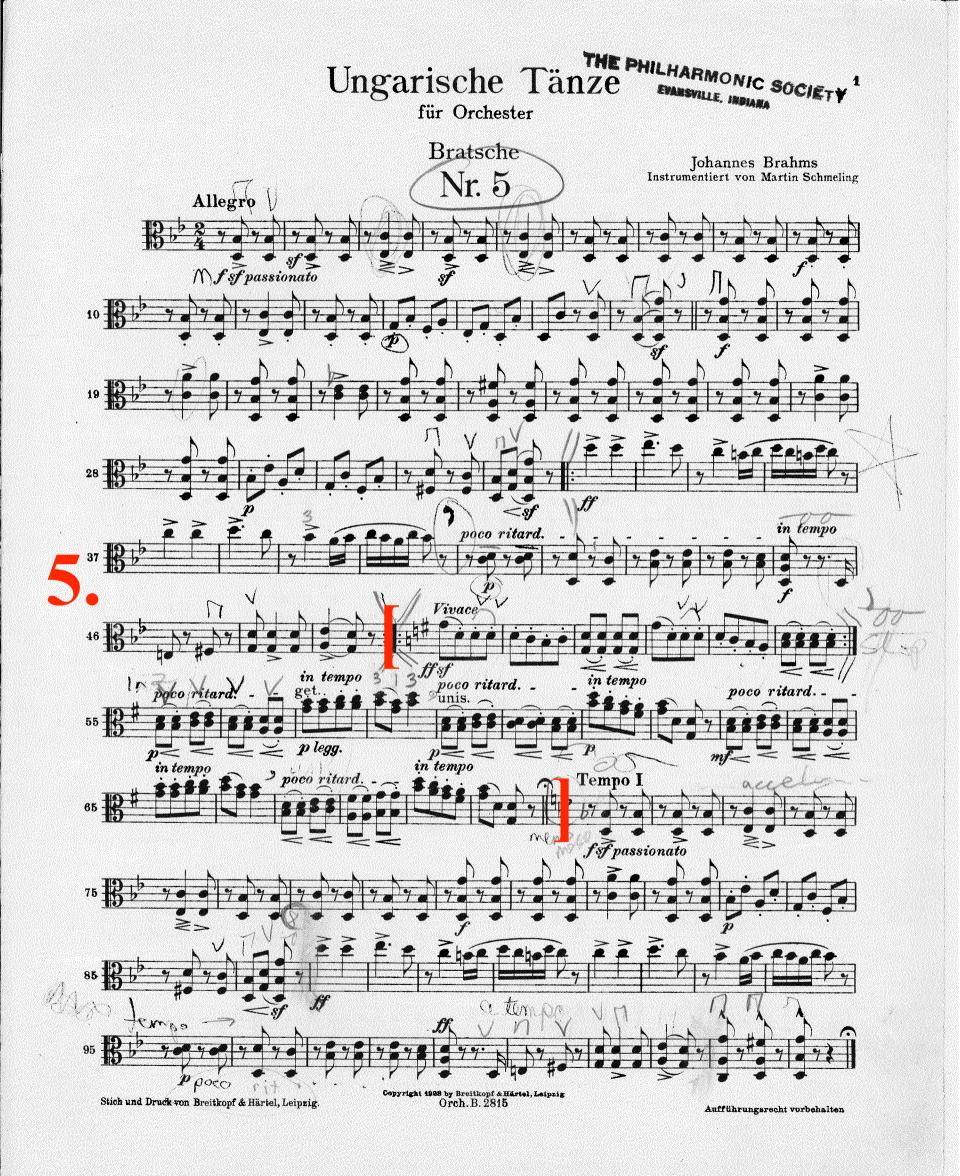

the following list (at least one should be 3 octaves): C, G, D, A, E, F, Bb, Eb, Ab.
- 2. Minor Scales (melodic): Prepare one (1) scale of your choice from the following list (may be played in 2 or 3 octaves): a, e, b f#, c#, d, g, c, f.
- 3. Orchestra Excerpts: The bracketed sections of the attached excerpts.
- 4. New Members Only: Prepare an excerpt from a solo or etude of your choice that best demonstrates your musical ability. The excerpt should be approximately two (2) minutes in length.



# POLOVETSIAN DANCES from "PRINCE IGOR"

#### Viole.



EDWIN F. KALMUS & CO., INC. Publishers of Music Boca Raton, Florida

> EVANSVILLE PHILHARMONIC ORCHESTRA 530 MAIN STREET EVANSVILLE, IN 47708

A 1336





#### Nº 17. ПОЛОВЕЦКАЯ ПЛЯСКА СЪ ХОРОМЪ.







6

Viole.



























8



Bratsche

2

( Same

٠

Nr. 6















Orch.B. 2815

# Ouverture zur Oper "Die Zauberflöte"



Stich and Druck von Breitkopf & Härtel in Leipsig

Orch.B. 209

1