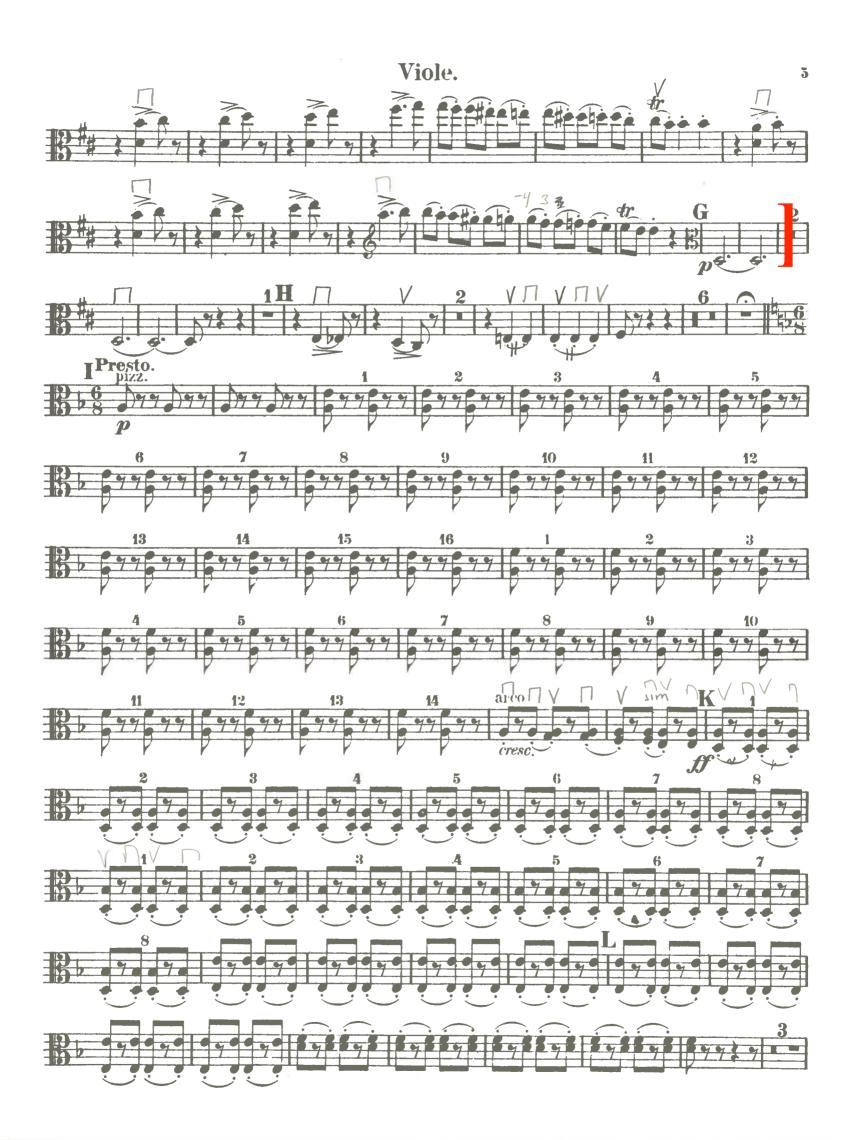

# Viola Audition

- 1. Major Scales: Prepare two (2) scales from memory from the following list (at least one should be 3 octaves): C, G, D, A, E, F, Bb, Eb, Ab.
- 2. Minor Scales (melodic): Prepare one (1) scale of your choice from the following list (may be played in 2 or 3 octaves): a, e, b f#, c#, d, g, c, f.
- 3. Orchestra Excerpts: The bracketed sections of the attached excerpts.
- 4. New Members Only: Prepare an excerpt from a solo or etude of your choice that best demonstrates your musical ability. The excerpt should be approximately two (2) minutes in length.

#### Viole.

EDWIN F. KALMUS & CO., INC. Publishers of Music Boca Raton, Florida

> EVANSVILLE PHILHARMONIC ORCHESTRA 530 MAIN STREET EVANSVILLE, IN 47708

A 1336