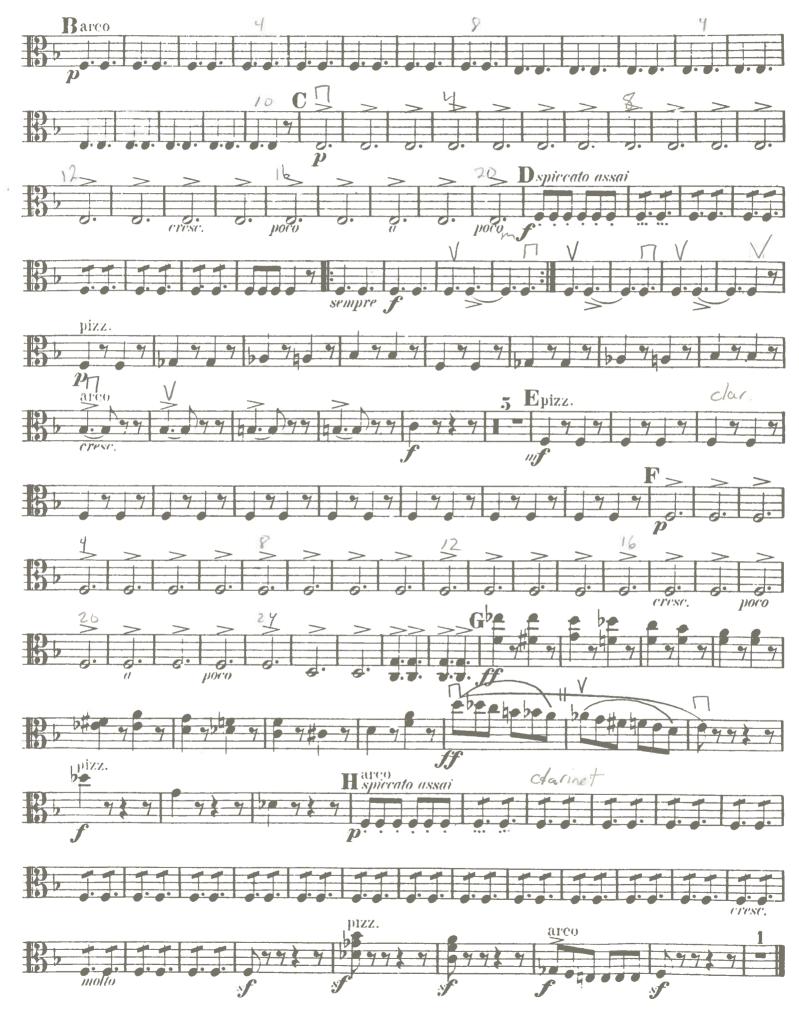

# POLOVETSIAN DANCES from "PRINCE IGOR"

#### Nº 17. ПОЛОВЕЦКАЯ ПЛЯСКА СЪ ХОРОМЪ.

6

Viole.

8

Bratsche

2

( Same

٠