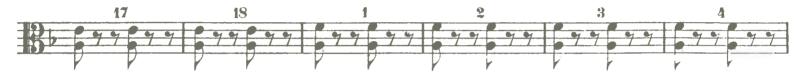

# Viola Audition

- 1. Major Scales: Prepare two (2) scales from memory from the following list (at least one should be 3 octaves): C, G, D, A, E, F, Bb, Eb, Ab.
- 2. Minor Scales (melodic): Prepare one (1) scale of your choice from the following list (may be played in 2 or 3 octaves): a, e, b f#, c#, d, g, c, f.
- 3. Orchestra Excerpts: The bracketed sections of the attached excerpts.
- 4. New Members Only: Prepare an excerpt from a solo or etude of your choice that best demonstrates your musical ability. The excerpt should be approximately two (2) minutes in length.