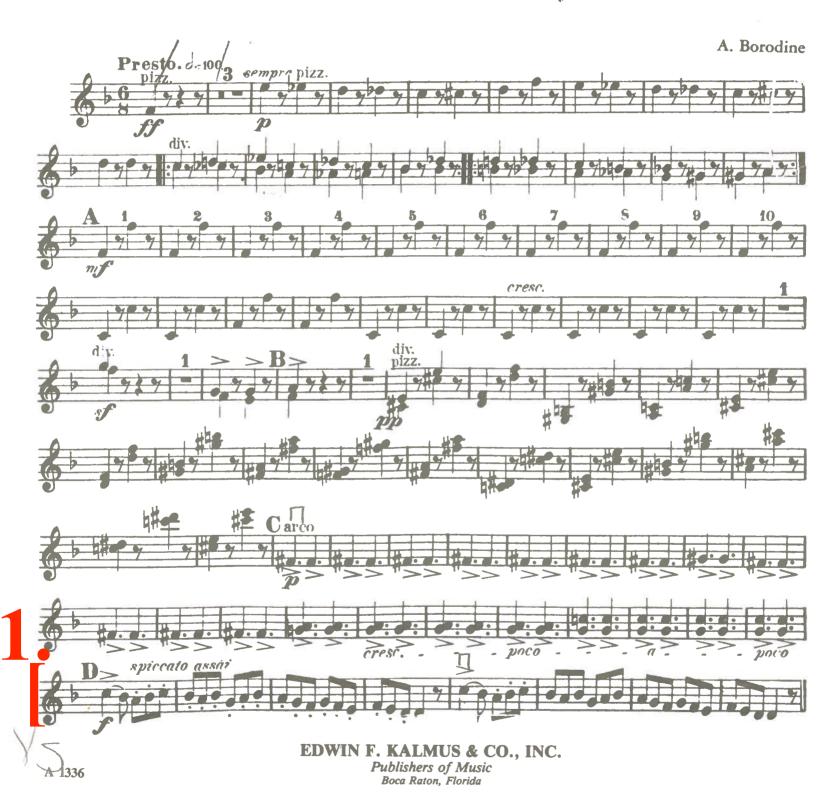

## **Violin II Audition**

- 1. Major Scales: Prepare two (2) scales from memory from the following list (at least one should be 3 octaves): C, G, D, A, E, F, Bb, Eb, Ab.
- 2. Minor Scales (melodic): Prepare one (1) scale of your choice from the following list (may be played in 2 or 3 octaves): a, e, b f#, c#, d, g, c, f.
- 3. Orchestra Excerpts: The bracketed sections of the attached excerpts.
- 4. New Members Only: Prepare an excerpt from a solo or etude of your choice that best demonstrates your musical ability. The excerpt should be approximately two (2) minutes in length.

## POLOVETSIAN DANCES

from

"PRINCE IGOR"

## 6 Excerpts

Violini II.

Nº 8. П.ІЯСКА ПОЛОВЕЦКИХЪ ДЪВУШЕКЪ.

EVANSVILLE PHILHARMONIC ORCHESTRA 530 MAIN STREET EVANSVILLE, IN 47708

Nº 17. ПОЛОВЕЦКАЯ ПЛЯСКА СЪ ХОРОМЪ.