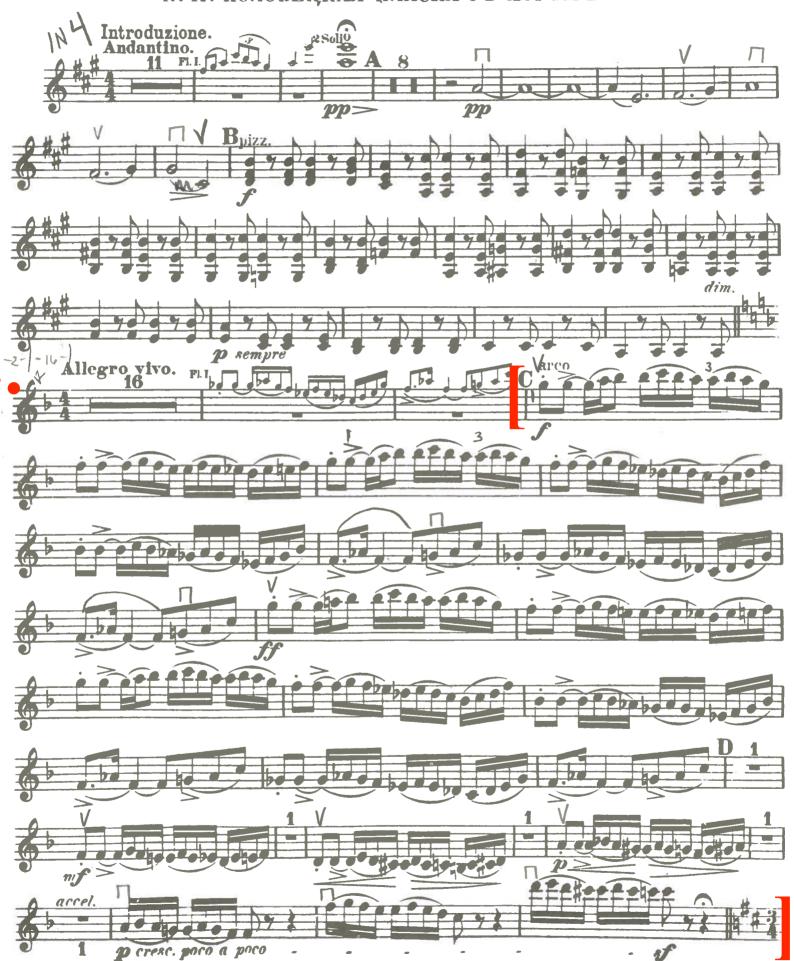

## **Violin II Audition**

- 1. Major Scales: Prepare two (2) scales from memory from the following list (at least one should be 3 octaves): C, G, D, A, E, F, Bb, Eb, Ab.
- 2. Minor Scales (melodic): Prepare one (1) scale of your choice from the following list (may be played in 2 or 3 octaves): a, e, b f#, c#, d, g, c, f.
- 3. Orchestra Excerpts: The bracketed sections of the attached excerpts.
- 4. New Members Only: Prepare an excerpt from a solo or etude of your choice that best demonstrates your musical ability. The excerpt should be approximately two (2) minutes in length.

## Ouverture zur Oper "Die Zauberflöte"

Orch.B. 2815