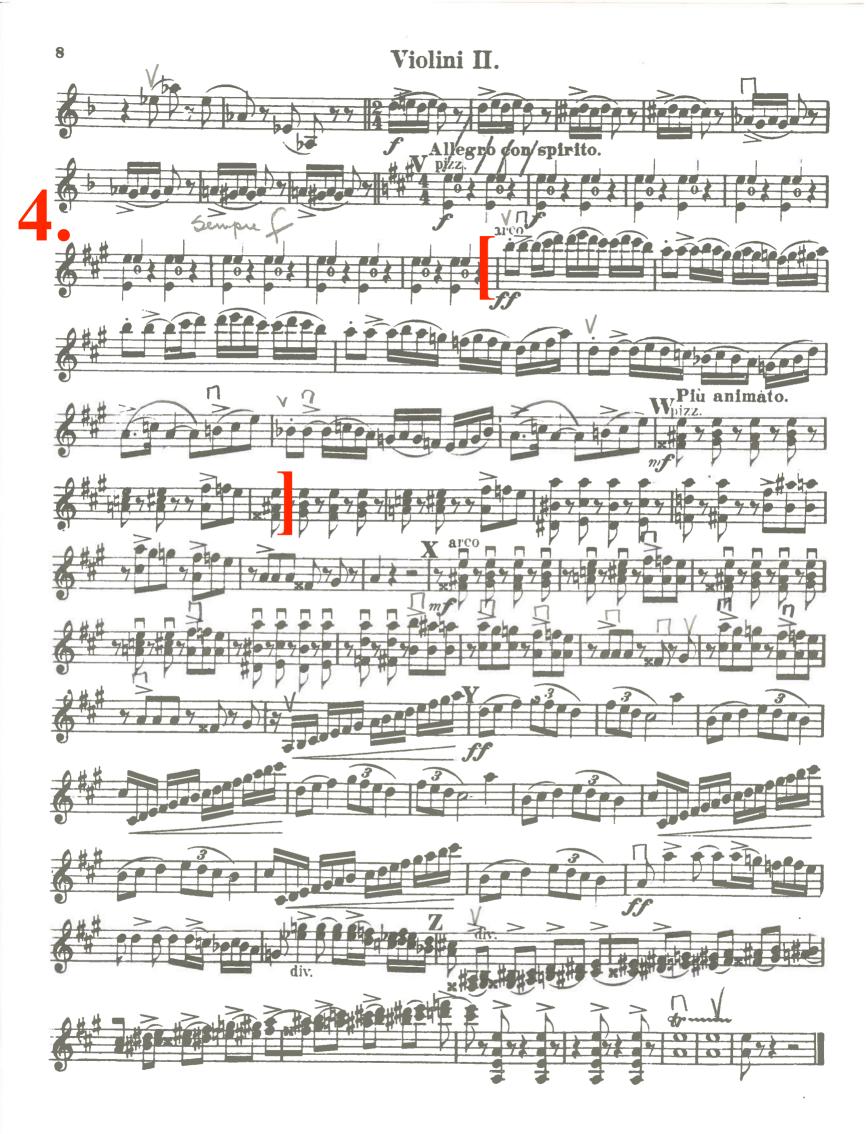

## **Violin II Audition**

- 1. Major Scales: Prepare two (2) scales from memory from the following list (at least one should be 3 octaves): C, G, D, A, E, F, Bb, Eb, Ab.
- 2. Minor Scales (melodic): Prepare one (1) scale of your choice from the following list (may be played in 2 or 3 octaves): a, e, b f#, c#, d, g, c, f.
- 3. Orchestra Excerpts: The bracketed sections of the attached excerpts.
- 4. New Members Only: Prepare an excerpt from a solo or etude of your choice that best demonstrates your musical ability. The excerpt should be approximately two (2) minutes in length.

## Ouverture zur Oper "Die Zauberflöte"

Orch.B. 2815