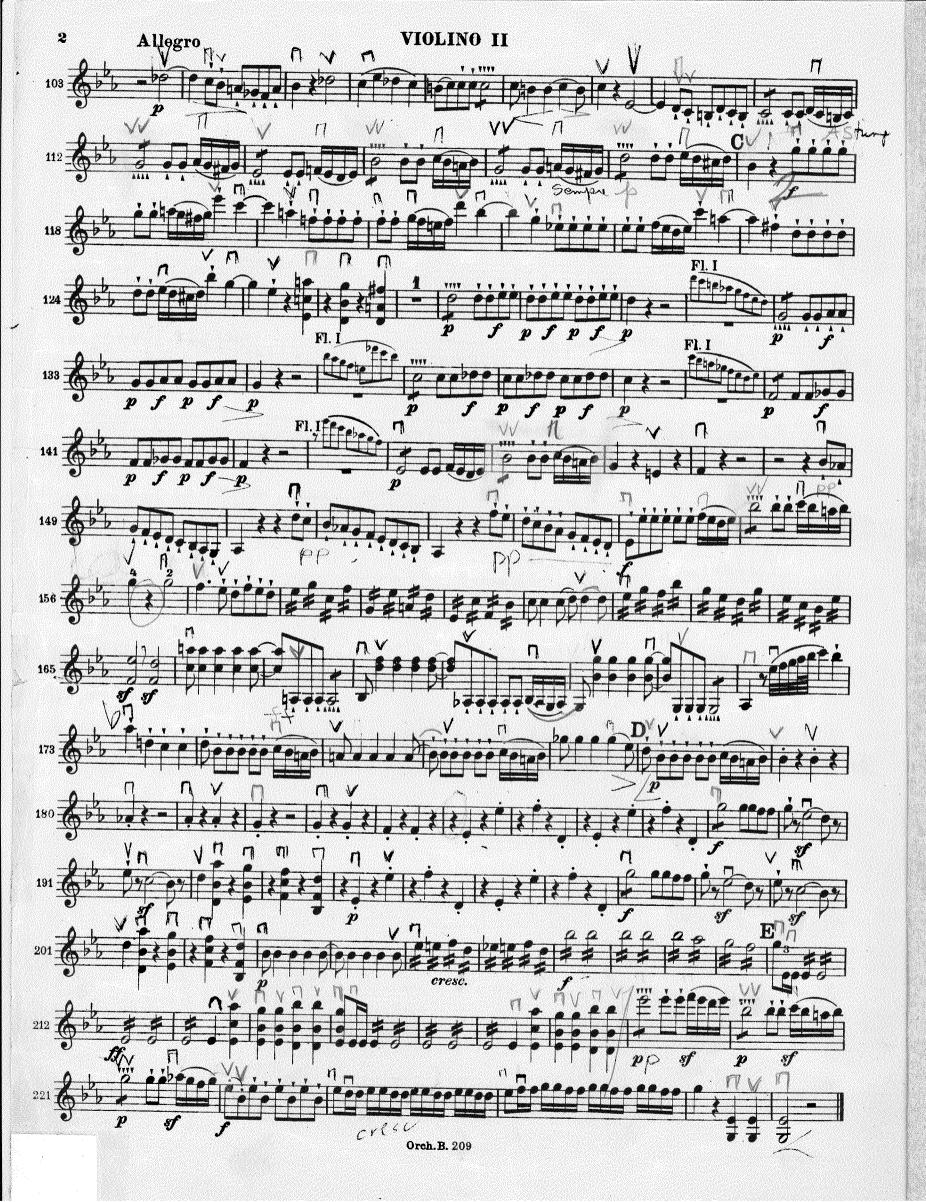

## **Violin II Audition**

- 1. Major Scales: Prepare two (2) scales from memory from the following list (at least one should be 3 octaves): C, G, D, A, E, F, Bb, Eb, Ab.
- 2. Minor Scales (melodic): Prepare one (1) scale of your choice from the following list (may be played in 2 or 3 octaves): a, e, b f#, c#, d, g, c, f.
- 3. Orchestra Excerpts: The bracketed sections of the attached excerpts.
- 4. New Members Only: Prepare an excerpt from a solo or etude of your choice that best demonstrates your musical ability. The excerpt should be approximately two (2) minutes in length.