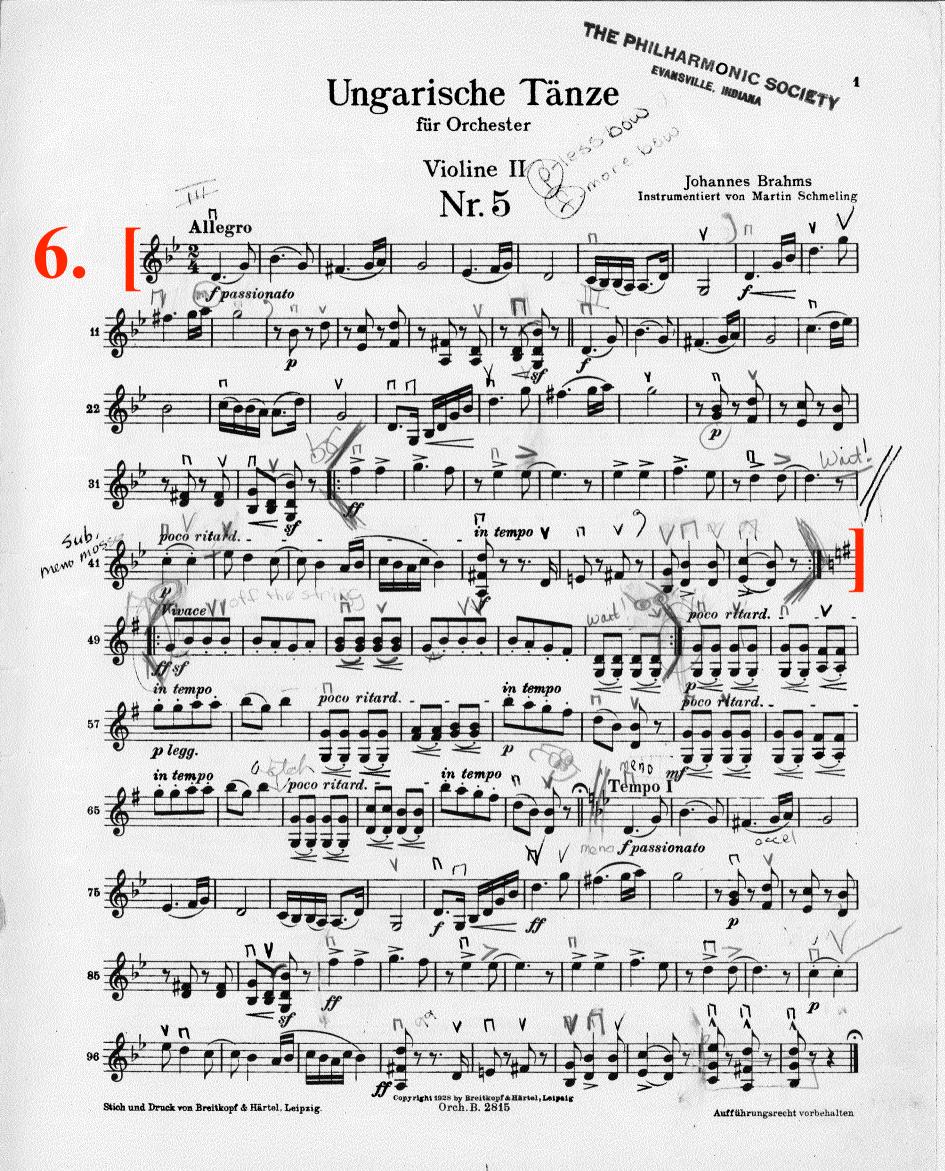

## **Violin II Audition**

- 1. Major Scales: Prepare two (2) scales from memory from the following list (at least one should be 3 octaves): C, G, D, A, E, F, Bb, Eb, Ab.
- 2. Minor Scales (melodic): Prepare one (1) scale of your choice from the following list (may be played in 2 or 3 octaves): a, e, b f#, c#, d, g, c, f.
- 3. Orchestra Excerpts: The bracketed sections of the attached excerpts.
- 4. New Members Only: Prepare an excerpt from a solo or etude of your choice that best demonstrates your musical ability. The excerpt should be approximately two (2) minutes in length.