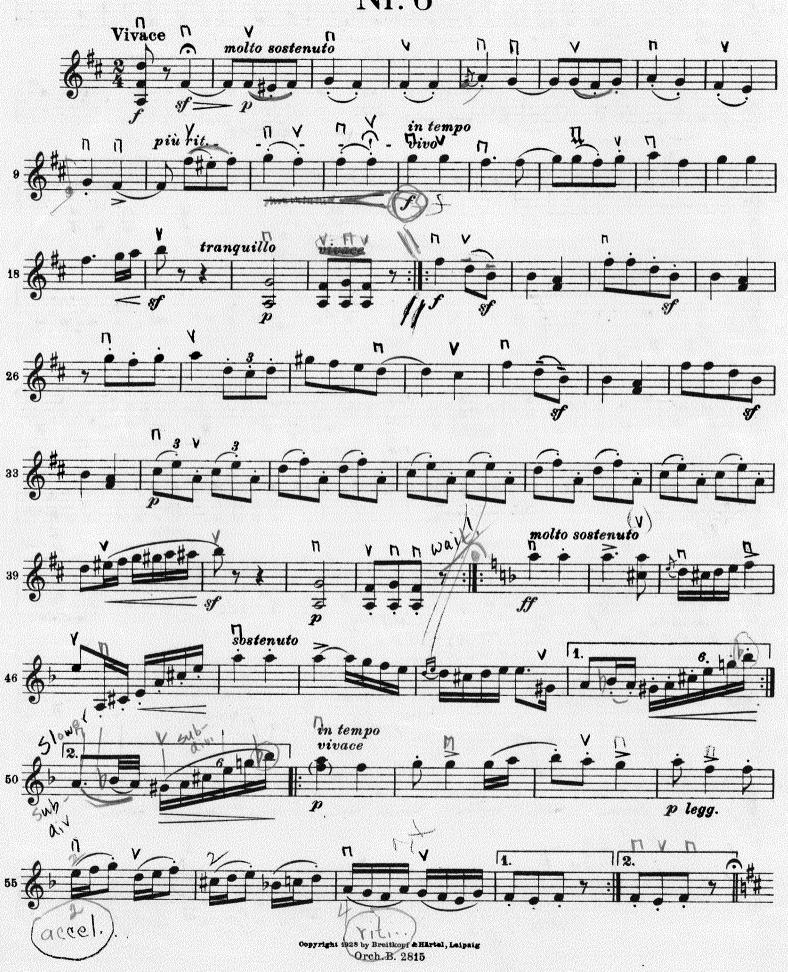

## **Violin II Audition**

- 1. Major Scales: Prepare two (2) scales from memory from the following list (at least one should be 3 octaves): C, G, D, A, E, F, Bb, Eb, Ab.
- 2. Minor Scales (melodic): Prepare one (1) scale of your choice from the following list (may be played in 2 or 3 octaves): a, e, b f#, c#, d, g, c, f.
- 3. Orchestra Excerpts: The bracketed sections of the attached excerpts.
- 4. New Members Only: Prepare an excerpt from a solo or etude of your choice that best demonstrates your musical ability. The excerpt should be approximately two (2) minutes in length.

## Ouverture zur Oper "Die Zauberflöte"

Orch.B. 2815