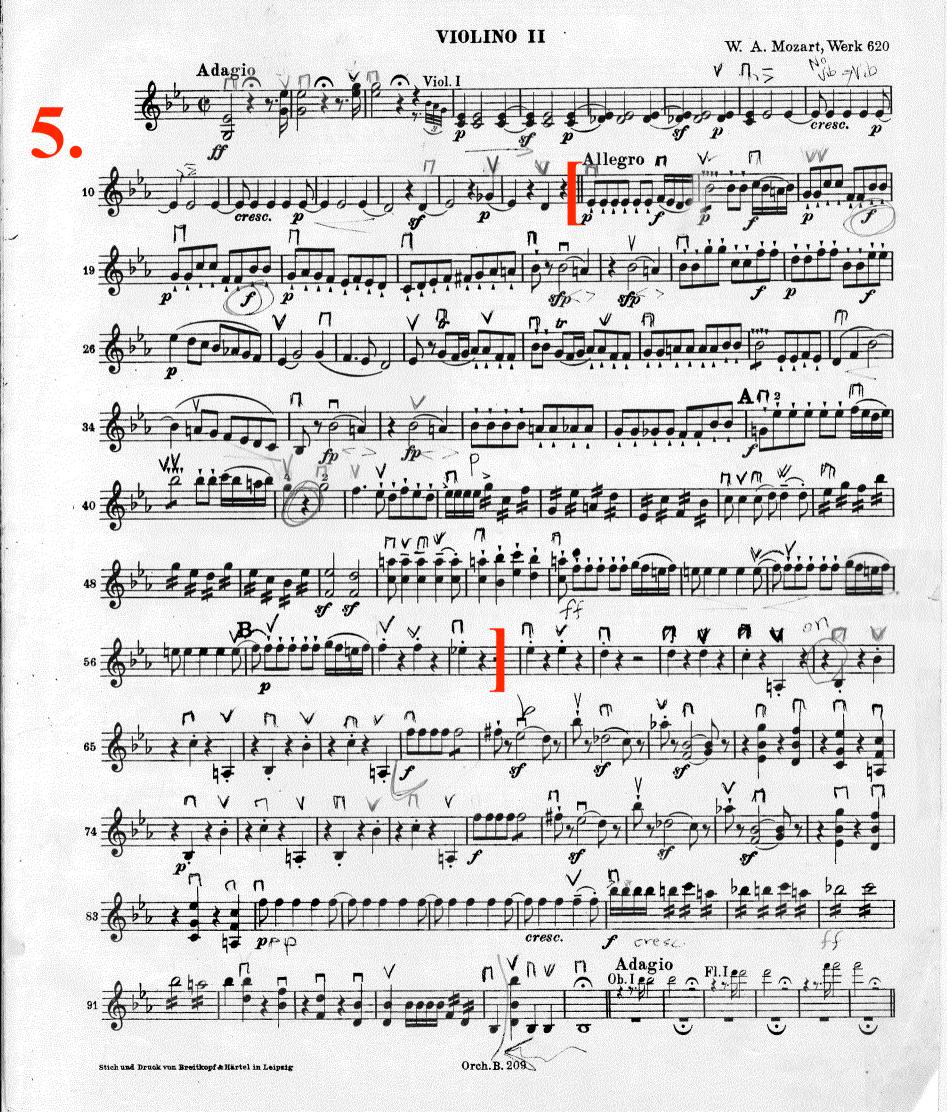

## **Violin II Audition**

- 1. Major Scales: Prepare two (2) scales from memory from the following list (at least one should be 3 octaves): C, G, D, A, E, F, Bb, Eb, Ab.
- 2. Minor Scales (melodic): Prepare one (1) scale of your choice from the following list (may be played in 2 or 3 octaves): a, e, b f#, c#, d, g, c, f.
- 3. Orchestra Excerpts: The bracketed sections of the attached excerpts.
- 4. New Members Only: Prepare an excerpt from a solo or etude of your choice that best demonstrates your musical ability. The excerpt should be approximately two (2) minutes in length.