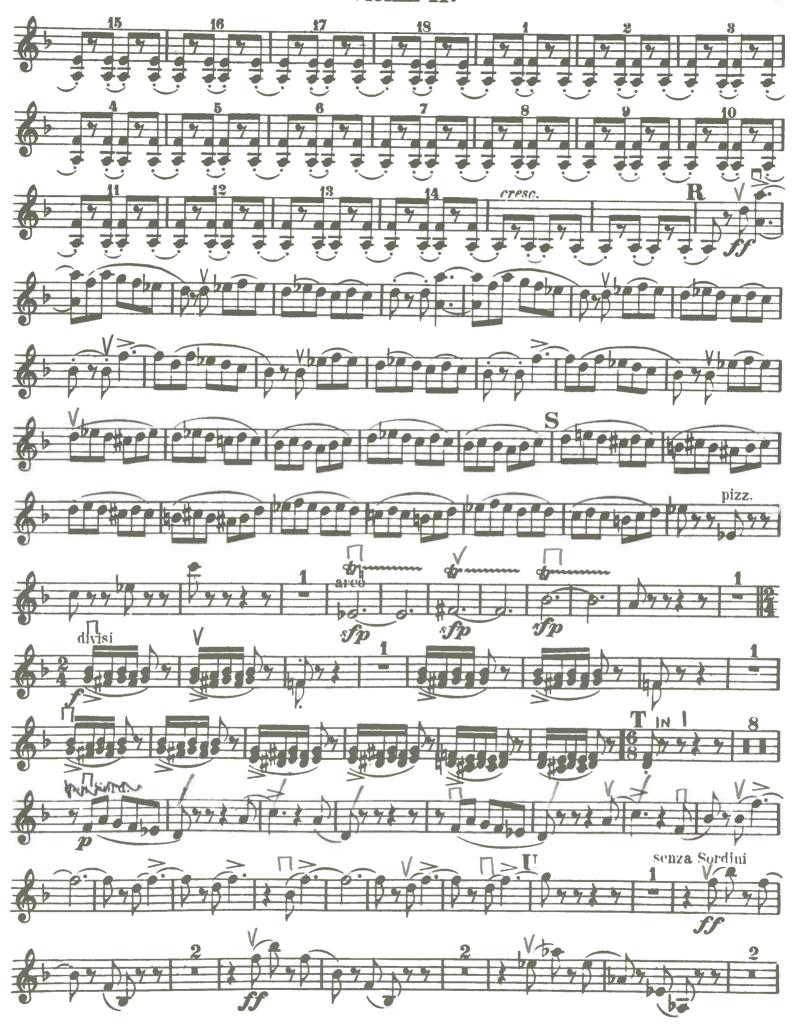

## **Violin II Audition**

- 1. Major Scales: Prepare two (2) scales from memory from the following list (at least one should be 3 octaves): C, G, D, A, E, F, Bb, Eb, Ab.
- 2. Minor Scales (melodic): Prepare one (1) scale of your choice from the following list (may be played in 2 or 3 octaves): a, e, b f#, c#, d, g, c, f.
- 3. Orchestra Excerpts: The bracketed sections of the attached excerpts.
- 4. New Members Only: Prepare an excerpt from a solo or etude of your choice that best demonstrates your musical ability. The excerpt should be approximately two (2) minutes in length.

## 6 Excerpts

Violini II.

Nº 8. П.ІЯСКА ПОЛОВЕЦКИХЪ ДЪВУШЕКЪ.

EVANSVILLE PHILHARMONIC ORCHESTRA 530 MAIN STREET EVANSVILLE, IN 47708

Nº 17. ПОЛОВЕЦКАЯ ПЛЯСКА СЪ ХОРОМЪ.