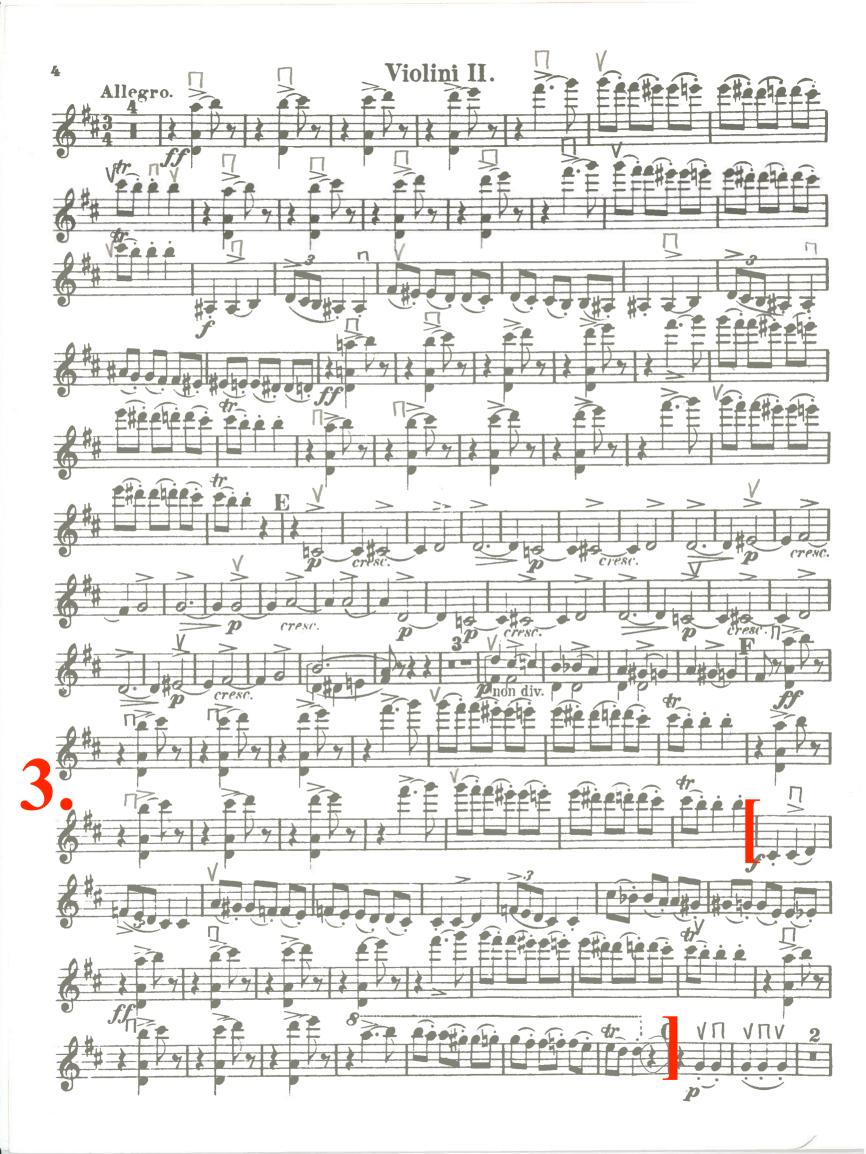

## **Violin II Audition**

- 1. Major Scales: Prepare two (2) scales from memory from the following list (at least one should be 3 octaves): C, G, D, A, E, F, Bb, Eb, Ab.
- 2. Minor Scales (melodic): Prepare one (1) scale of your choice from the following list (may be played in 2 or 3 octaves): a, e, b f#, c#, d, g, c, f.
- 3. Orchestra Excerpts: The bracketed sections of the attached excerpts.
- 4. New Members Only: Prepare an excerpt from a solo or etude of your choice that best demonstrates your musical ability. The excerpt should be approximately two (2) minutes in length.

## Ouverture zur Oper "Die Zauberflöte"

Orch.B. 2815