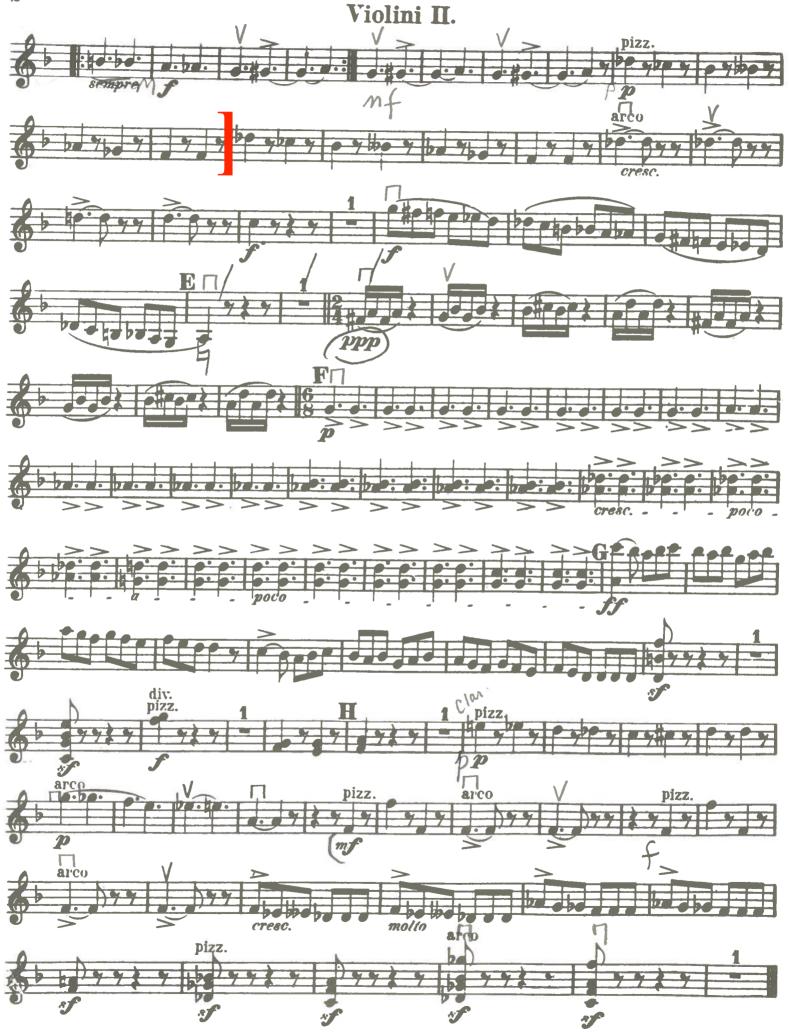

## **Violin II Audition**

- 1. Major Scales: Prepare two (2) scales from memory from the following list (at least one should be 3 octaves): C, G, D, A, E, F, Bb, Eb, Ab.
- 2. Minor Scales (melodic): Prepare one (1) scale of your choice from the following list (may be played in 2 or 3 octaves): a, e, b f#, c#, d, g, c, f.
- 3. Orchestra Excerpts: The bracketed sections of the attached excerpts.
- 4. New Members Only: Prepare an excerpt from a solo or etude of your choice that best demonstrates your musical ability. The excerpt should be approximately two (2) minutes in length.

## POLOVETSIAN DANCES

from

"PRINCE IGOR"

## 6 Excerpts

Violini II.

Nº 8. П.ІЯСКА ПОЛОВЕЦКИХЪ ДЪВУШЕКЪ.

EVANSVILLE PHILHARMONIC ORCHESTRA 530 MAIN STREET EVANSVILLE, IN 47708

Nº 17. ПОЛОВЕЦКАЯ ПЛЯСКА СЪ ХОРОМЪ.