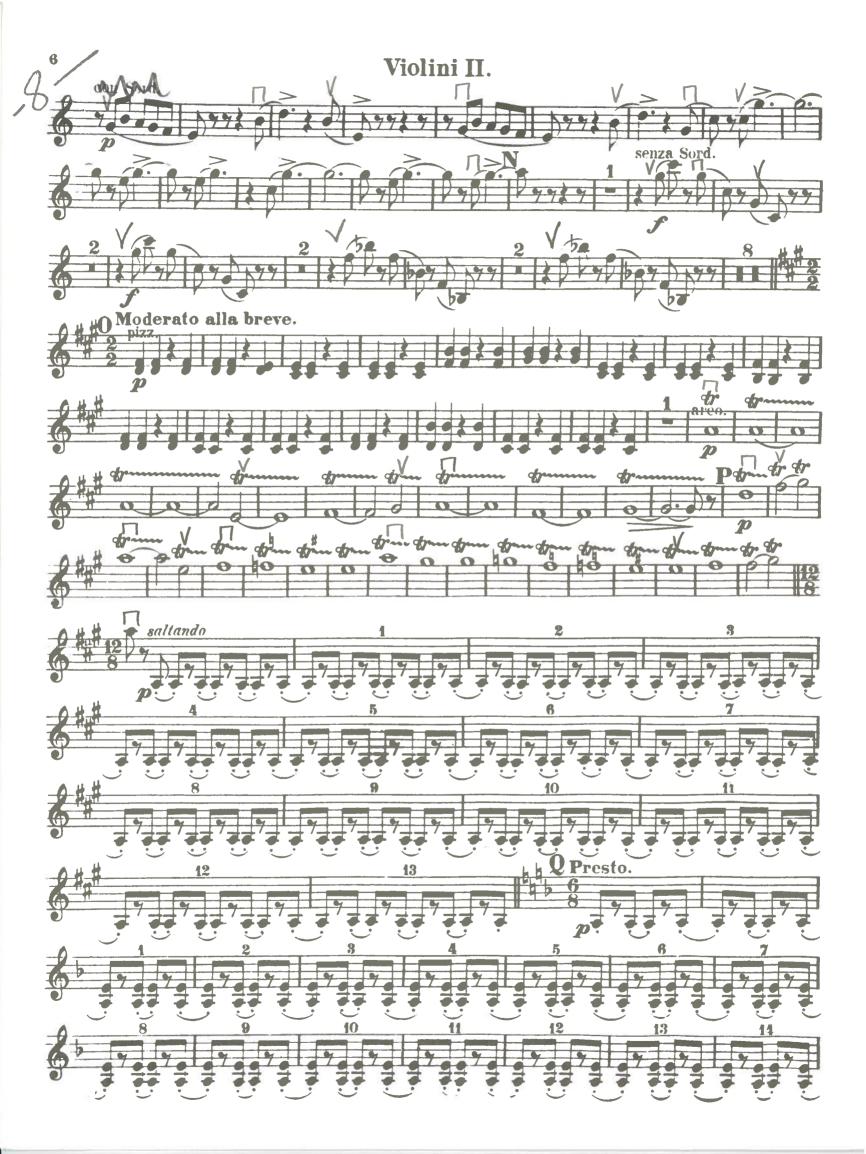

## **Violin II Audition**

- 1. Major Scales: Prepare two (2) scales from memory from the following list (at least one should be 3 octaves): C, G, D, A, E, F, Bb, Eb, Ab.
- 2. Minor Scales (melodic): Prepare one (1) scale of your choice from the following list (may be played in 2 or 3 octaves): a, e, b f#, c#, d, g, c, f.
- 3. Orchestra Excerpts: The bracketed sections of the attached excerpts.
- 4. New Members Only: Prepare an excerpt from a solo or etude of your choice that best demonstrates your musical ability. The excerpt should be approximately two (2) minutes in length.

## 6 Excerpts

Violini II.

Nº 8. П.ІЯСКА ПОЛОВЕЦКИХЪ ДЪВУШЕКЪ.

EVANSVILLE PHILHARMONIC ORCHESTRA 530 MAIN STREET EVANSVILLE, IN 47708

Nº 17. ПОЛОВЕЦКАЯ ПЛЯСКА СЪ ХОРОМЪ.