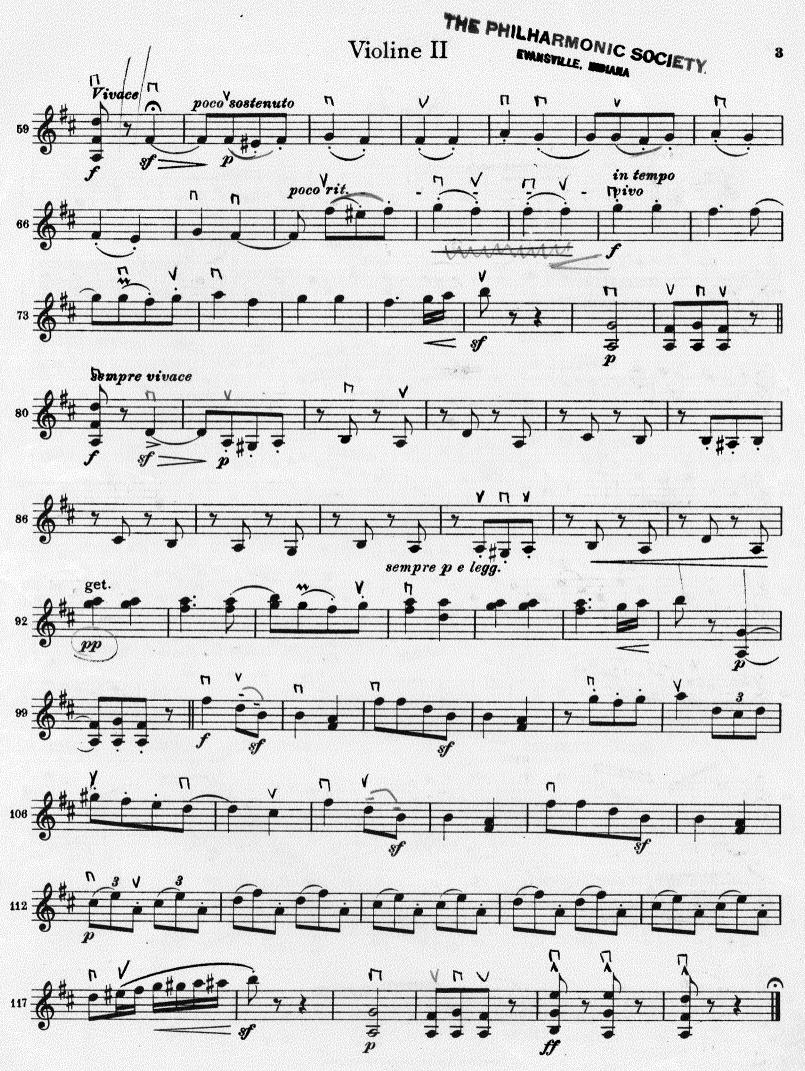

## **Violin II Audition**

- 1. Major Scales: Prepare two (2) scales from memory from the following list (at least one should be 3 octaves): C, G, D, A, E, F, Bb, Eb, Ab.
- 2. Minor Scales (melodic): Prepare one (1) scale of your choice from the following list (may be played in 2 or 3 octaves): a, e, b f#, c#, d, g, c, f.
- 3. Orchestra Excerpts: The bracketed sections of the attached excerpts.
- 4. New Members Only: Prepare an excerpt from a solo or etude of your choice that best demonstrates your musical ability. The excerpt should be approximately two (2) minutes in length.

## Ouverture zur Oper "Die Zauberflöte"

Orch.B. 2815