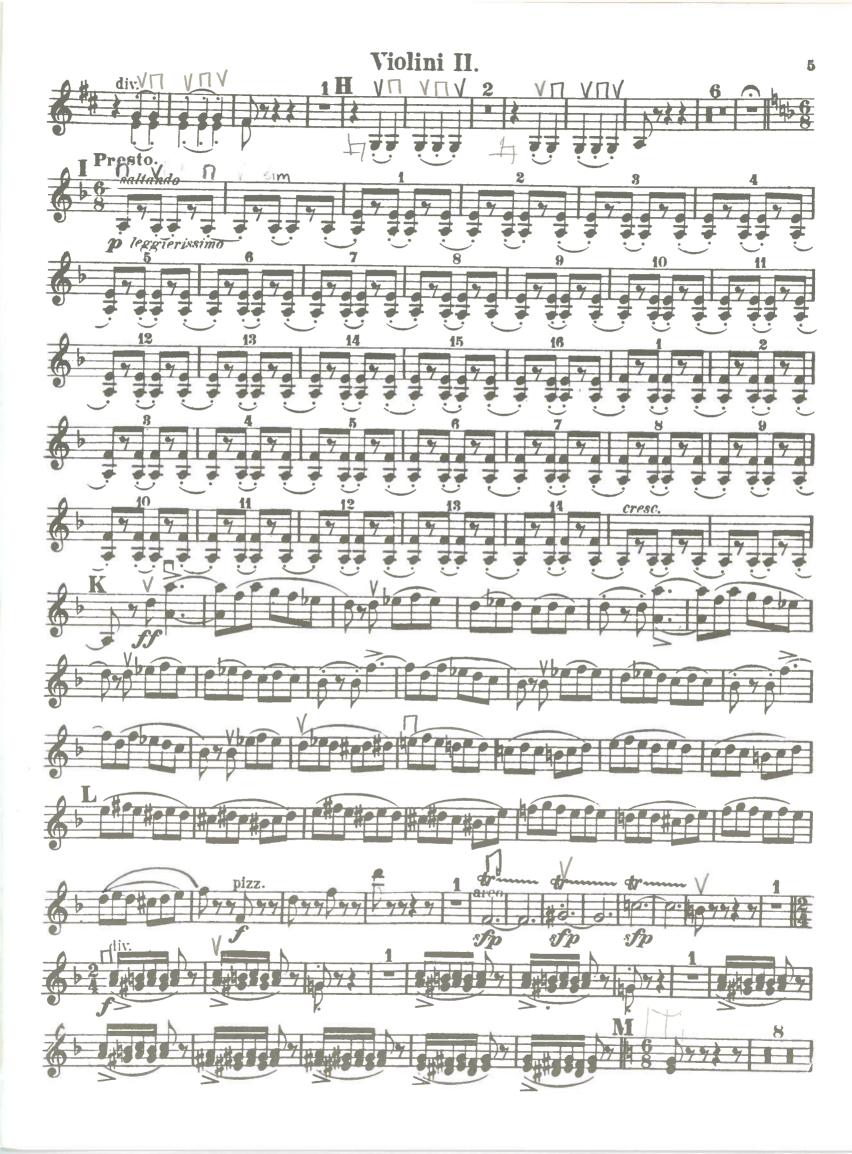

## **Violin II Audition**

- 1. Major Scales: Prepare two (2) scales from memory from the following list (at least one should be 3 octaves): C, G, D, A, E, F, Bb, Eb, Ab.
- 2. Minor Scales (melodic): Prepare one (1) scale of your choice from the following list (may be played in 2 or 3 octaves): a, e, b f#, c#, d, g, c, f.
- 3. Orchestra Excerpts: The bracketed sections of the attached excerpts.
- 4. New Members Only: Prepare an excerpt from a solo or etude of your choice that best demonstrates your musical ability. The excerpt should be approximately two (2) minutes in length.

## 6 Excerpts

Violini II.

Nº 8. П.ІЯСКА ПОЛОВЕЦКИХЪ ДЪВУШЕКЪ.

EVANSVILLE PHILHARMONIC ORCHESTRA 530 MAIN STREET EVANSVILLE, IN 47708

Nº 17. ПОЛОВЕЦКАЯ ПЛЯСКА СЪ ХОРОМЪ.