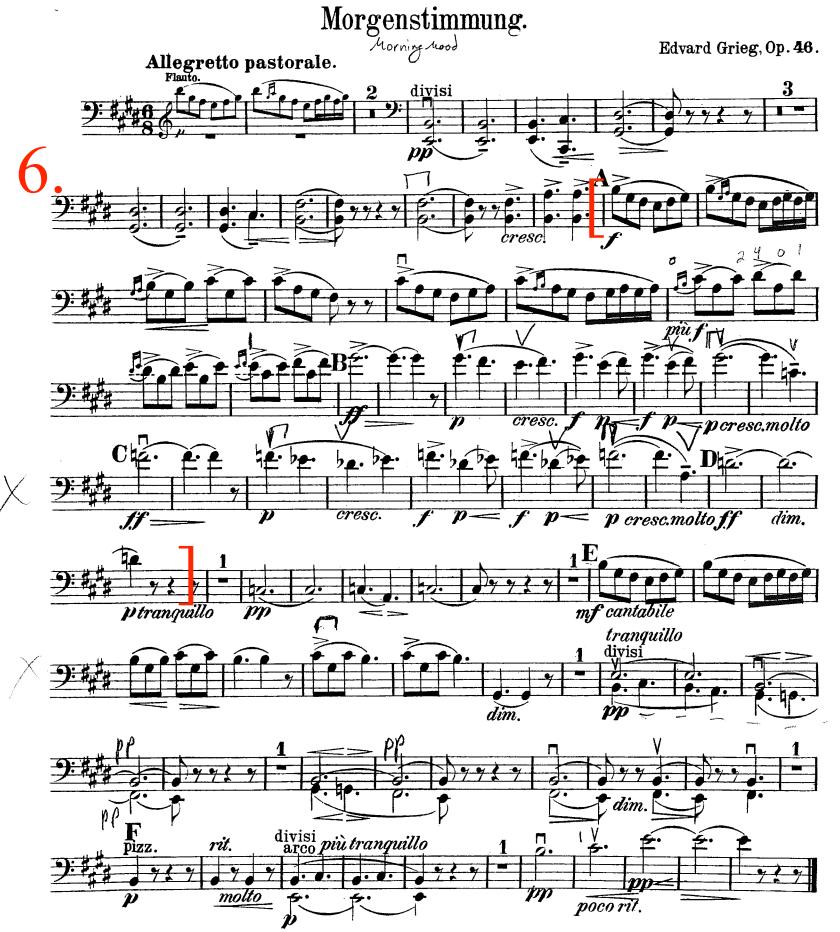

#### **Cello Audition**

- 1. Major Scales: Prepare two (2) scales from memory from the following list (at least one should be 3 octaves): C, G, D, A, E, F, Bb, Eb, Ab.
- 2. Minor Scales (melodic): Prepare one (1) scale of your choice from the following list (may be played in 2 or 3 octaves): a, e, b f#, c#, d, g, c, f.
- 3. Orchestra Excerpts: The bracketed sections of the attached excerpts.
- 4. New Members Only: Prepare an excerpt from a solo or etude of your choice that best demonstrates your musical ability. The excerpt should be approximately two (2) minutes in length.