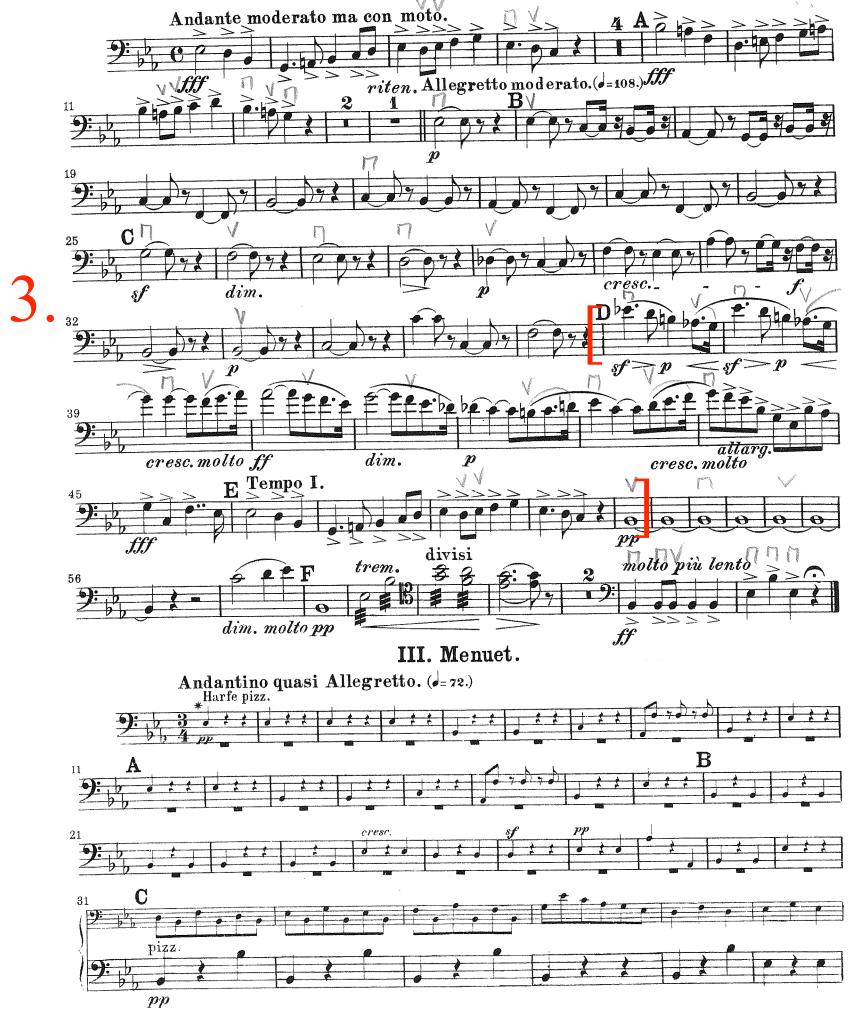

#### **Cello Audition**

- 1. Major Scales: Prepare two (2) scales from memory from the following list (at least one should be 3 octaves): C, G, D, A, E, F, Bb, Eb, Ab.
- 2. Minor Scales (melodic): Prepare one (1) scale of your choice from the following list (may be played in 2 or 3 octaves): a, e, b f#, c#, d, g, c, f.
- 3. Orchestra Excerpts: The bracketed sections of the attached excerpts.
- 4. New Members Only: Prepare an excerpt from a solo or etude of your choice that best demonstrates your musical ability. The excerpt should be approximately two (2) minutes in length.

# Die Fledermaus Overture

Violoncello







EVANSVILLE PHILHARMONIC

### L'Arlésienne.

2. Orchestersuite zu A. Daudet's gleichnamigem Drama.















## Orchestersuite.

Violoncello.

1.



II. Åses Tod.



III.
Anitras Tanz.





### Violoncello.

IV.
Tanz in der Halle des Bergkönigs.