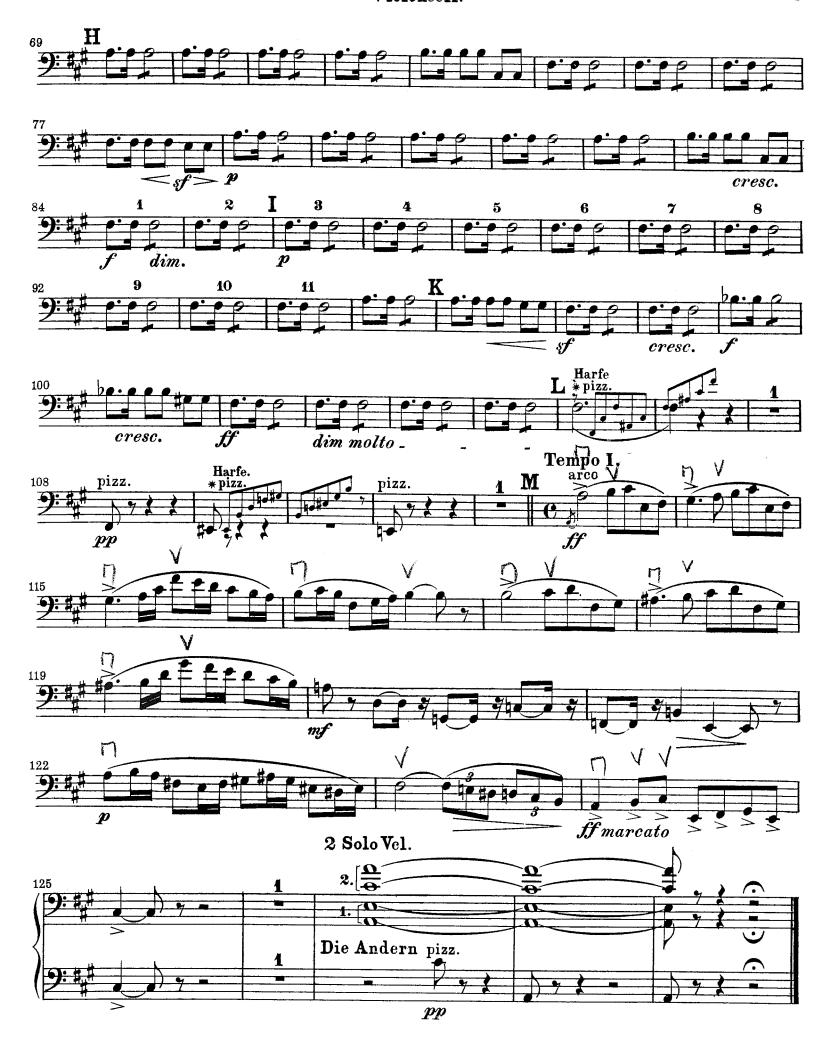

#### **Cello Audition**

- 1. Major Scales: Prepare two (2) scales from memory from the following list (at least one should be 3 octaves): C, G, D, A, E, F, Bb, Eb, Ab.
- 2. Minor Scales (melodic): Prepare one (1) scale of your choice from the following list (may be played in 2 or 3 octaves): a, e, b f#, c#, d, g, c, f.
- 3. Orchestra Excerpts: The bracketed sections of the attached excerpts.
- 4. New Members Only: Prepare an excerpt from a solo or etude of your choice that best demonstrates your musical ability. The excerpt should be approximately two (2) minutes in length.

# Die Fledermaus Overture

Violoncello







EVANSVILLE PHILHARMONIC

### L'Arlésienne.

2. Orchestersuite zu A. Daudet's gleichnamigem Drama.















## Orchestersuite.

Violoncello.

1.



II. Åses Tod.



III.
Anitras Tanz.





### Violoncello.

IV.
Tanz in der Halle des Bergkönigs.