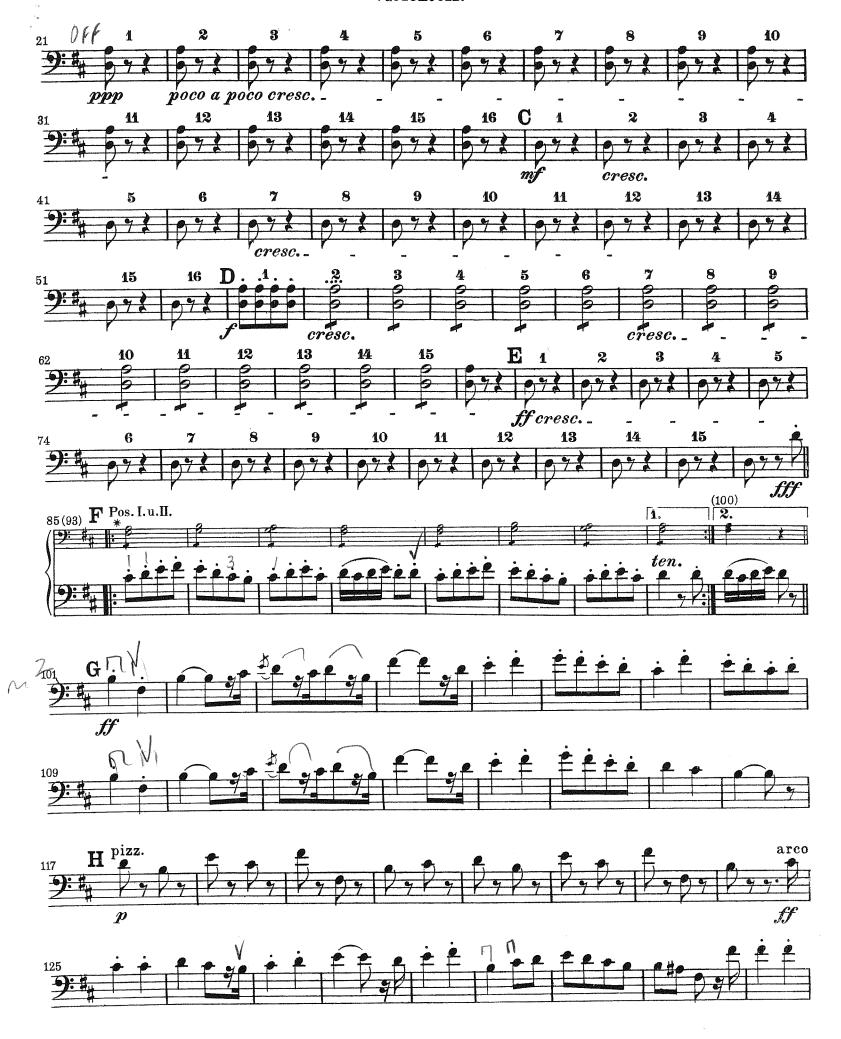

## Orchestersuite.

Violoncello.

1.

II. Åses Tod.

III.
Anitras Tanz.

### Violoncello.

IV.
Tanz in der Halle des Bergkönigs.