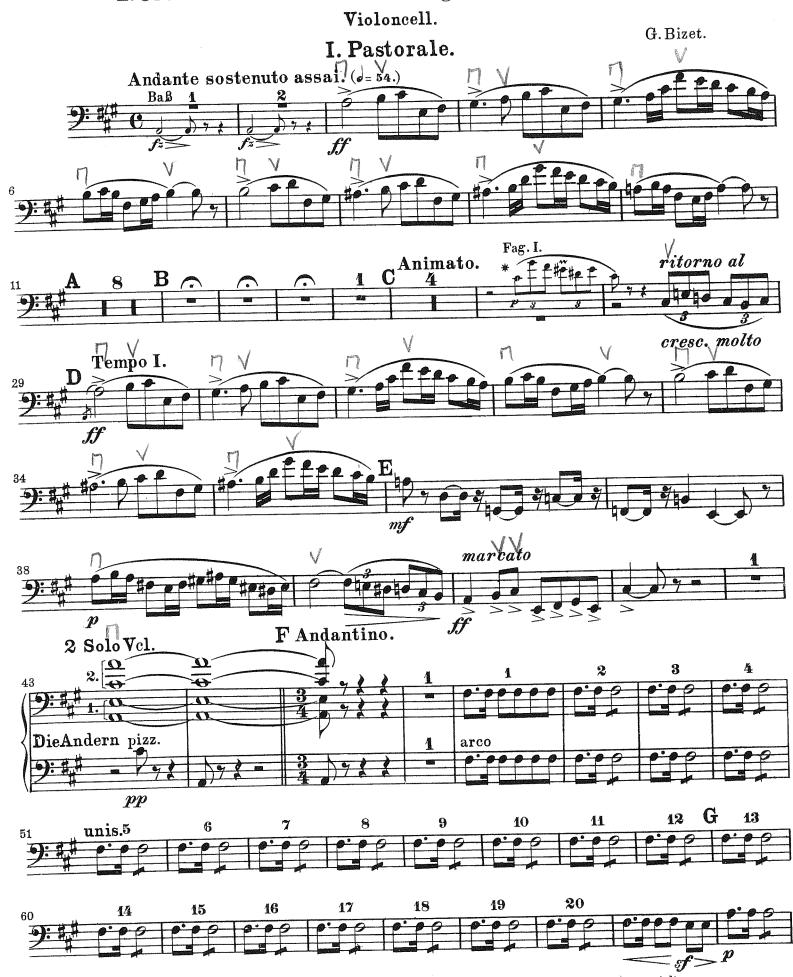

#### **Cello Audition**

- 1. Major Scales: Prepare two (2) scales from memory from the following list (at least one should be 3 octaves): C, G, D, A, E, F, Bb, Eb, Ab.
- 2. Minor Scales (melodic): Prepare one (1) scale of your choice from the following list (may be played in 2 or 3 octaves): a, e, b f#, c#, d, g, c, f.
- 3. Orchestra Excerpts: The bracketed sections of the attached excerpts.
- 4. New Members Only: Prepare an excerpt from a solo or etude of your choice that best demonstrates your musical ability. The excerpt should be approximately two (2) minutes in length.

# Die Fledermaus Overture

Violoncello







EVANSVILLE PHILHARMONIC

### L'Arlésienne.

2. Orchestersuite zu A. Daudet's gleichnamigem Drama.















## Orchestersuite.

Violoncello.

1.



II. Åses Tod.



III.
Anitras Tanz.





### Violoncello.

IV.
Tanz in der Halle des Bergkönigs.