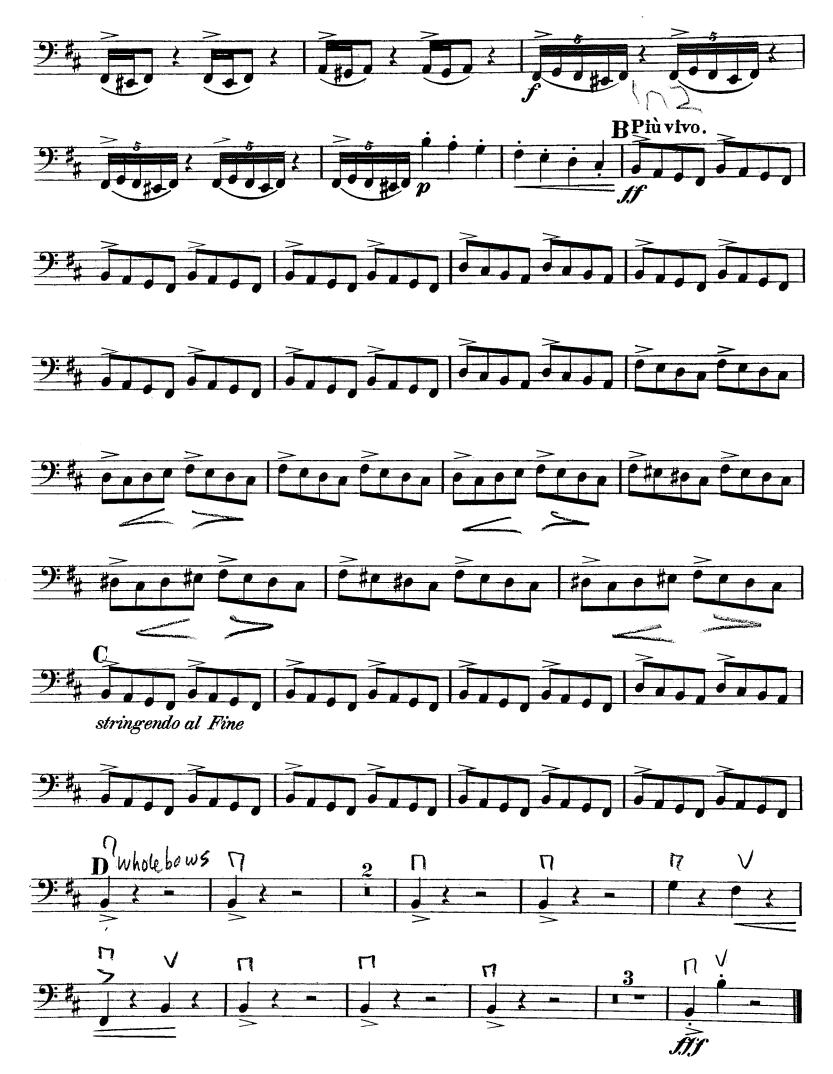

m the following list (at least one should be 3 octaves): C, G, D, A, E, F, Bb, Eb, Ab.
- 2. Minor Scales (melodic): Prepare one (1) scale of your choice from the following list (may be played in 2 or 3 octaves): a, e, b f#, c#, d, g, c, f.
- 3. Orchestra Excerpts: The bracketed sections of the attached excerpts.
- 4. New Members Only: Prepare an excerpt from a solo or etude of your choice that best demonstrates your musical ability. The excerpt should be approximately two (2) minutes in length.

# Die Fledermaus Overture

Violoncello







EVANSVILLE PHILHARMONIC

### L'Arlésienne.

2. Orchestersuite zu A. Daudet's gleichnamigem Drama.















## Orchestersuite.

Violoncello.

1.



II. Åses Tod.



III.
Anitras Tanz.





### Violoncello.

IV.
Tanz in der Halle des Bergkönigs.