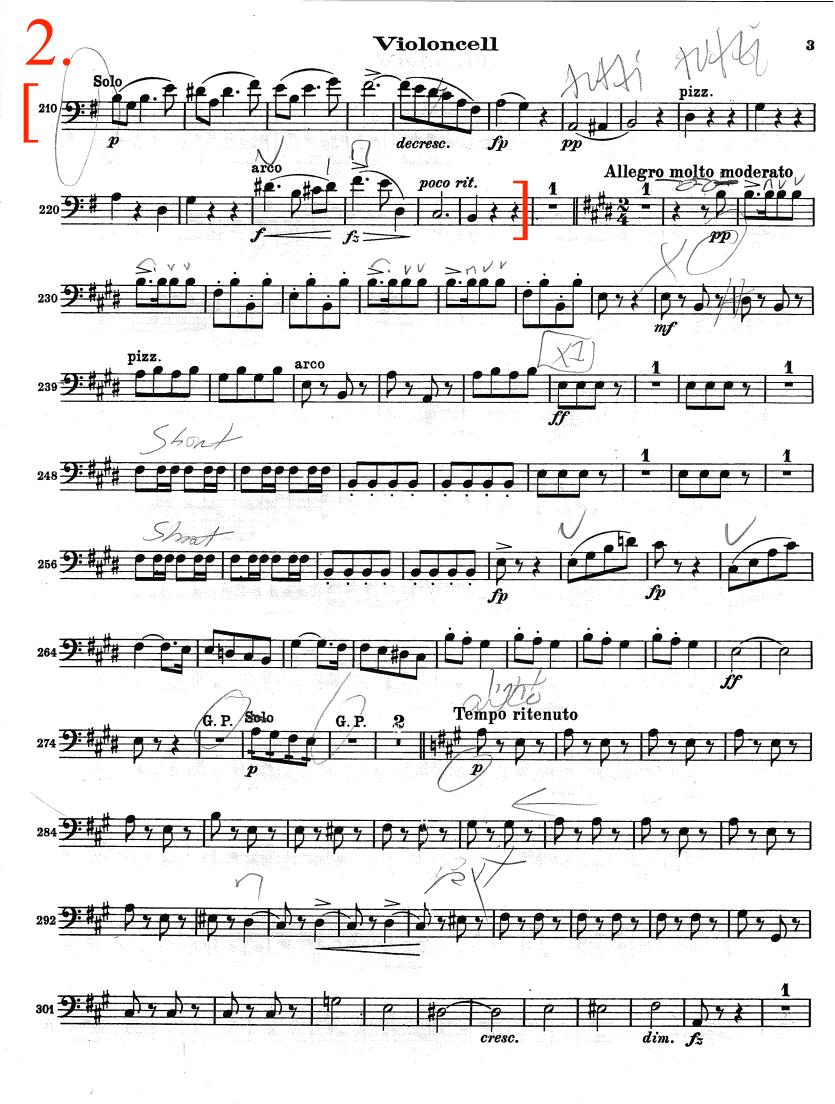

#### **Cello Audition**

- 1. Major Scales: Prepare two (2) scales from memory from the following list (at least one should be 3 octaves): C, G, D, A, E, F, Bb, Eb, Ab.
- 2. Minor Scales (melodic): Prepare one (1) scale of your choice from the following list (may be played in 2 or 3 octaves): a, e, b f#, c#, d, g, c, f.
- 3. Orchestra Excerpts: The bracketed sections of the attached excerpts.
- 4. New Members Only: Prepare an excerpt from a solo or etude of your choice that best demonstrates your musical ability. The excerpt should be approximately two (2) minutes in length.

# Die Fledermaus Overture

Violoncello







EVANSVILLE PHILHARMONIC

### L'Arlésienne.

2. Orchestersuite zu A. Daudet's gleichnamigem Drama.















## Orchestersuite.

Violoncello.

1.



II. Åses Tod.



III.
Anitras Tanz.





### Violoncello.

IV.
Tanz in der Halle des Bergkönigs.