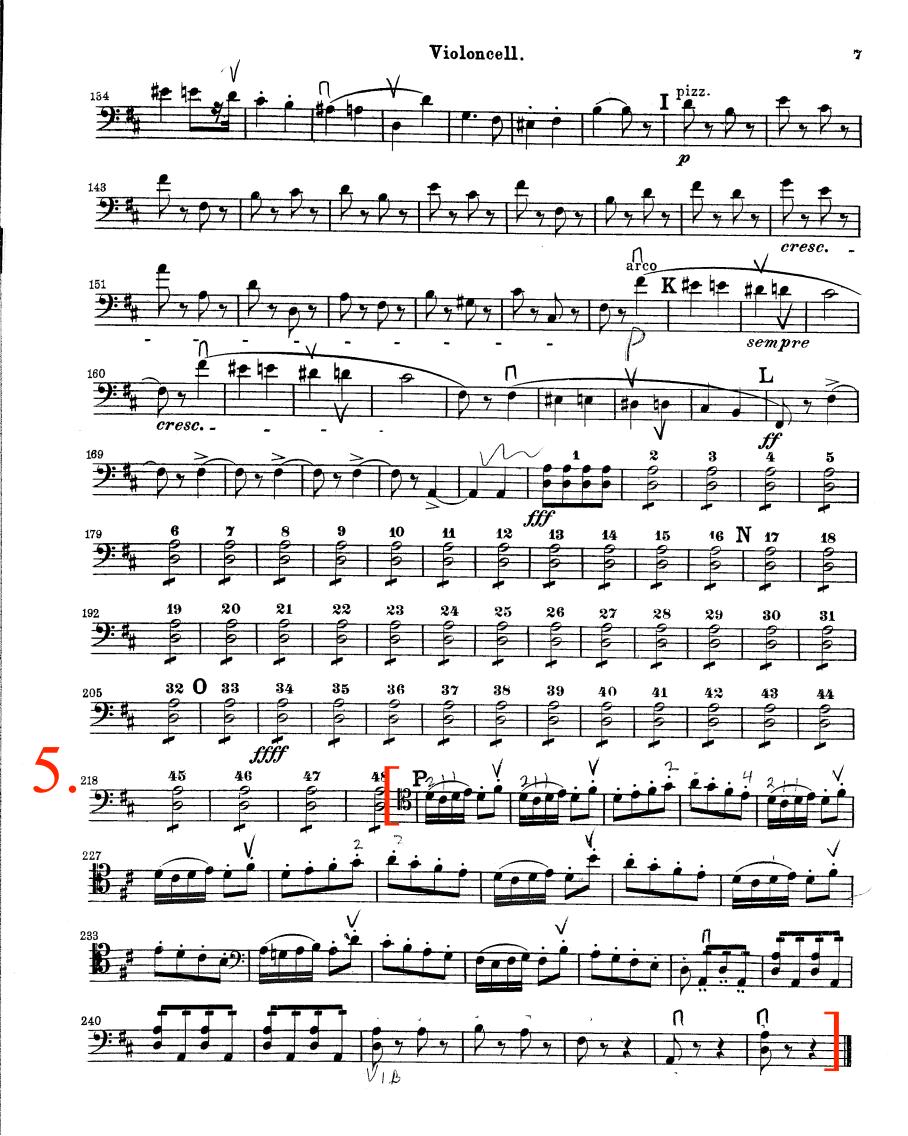

#### **Cello Audition**

- 1. Major Scales: Prepare two (2) scales from memory from the following list (at least one should be 3 octaves): C, G, D, A, E, F, Bb, Eb, Ab.
- 2. Minor Scales (melodic): Prepare one (1) scale of your choice from the following list (may be played in 2 or 3 octaves): a, e, b f#, c#, d, g, c, f.
- 3. Orchestra Excerpts: The bracketed sections of the attached excerpts.
- 4. New Members Only: Prepare an excerpt from a solo or etude of your choice that best demonstrates your musical ability. The excerpt should be approximately two (2) minutes in length.