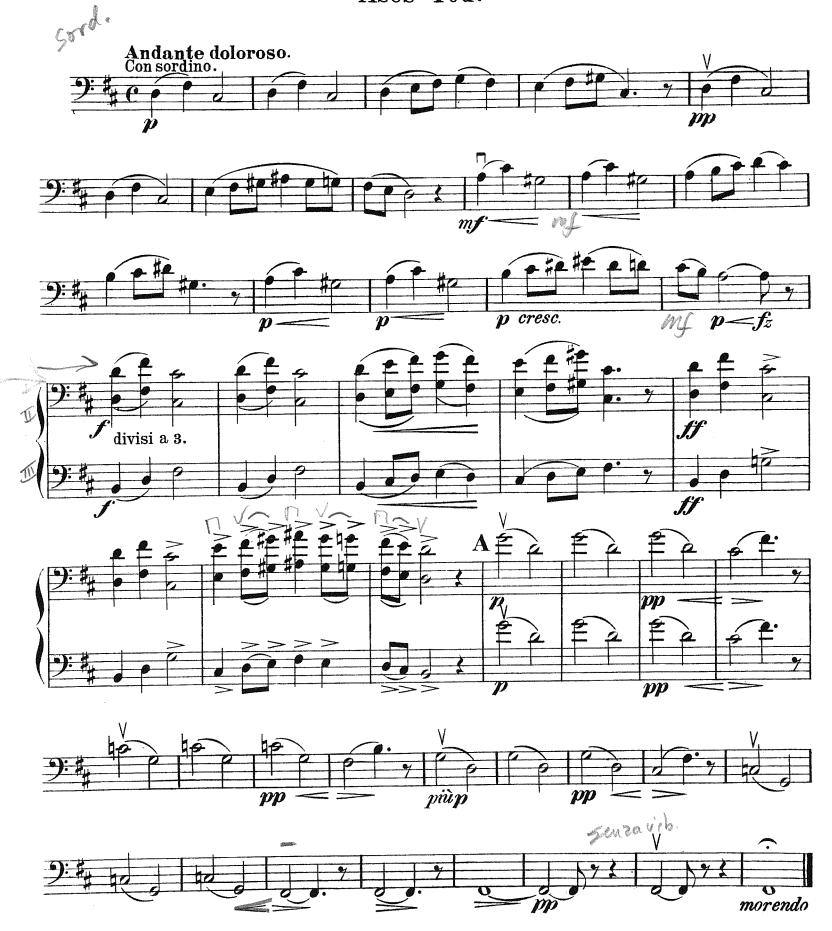

#### **Cello Audition**

- 1. Major Scales: Prepare two (2) scales from memory from the following list (at least one should be 3 octaves): C, G, D, A, E, F, Bb, Eb, Ab.
- 2. Minor Scales (melodic): Prepare one (1) scale of your choice from the following list (may be played in 2 or 3 octaves): a, e, b f#, c#, d, g, c, f.
- 3. Orchestra Excerpts: The bracketed sections of the attached excerpts.
- 4. New Members Only: Prepare an excerpt from a solo or etude of your choice that best demonstrates your musical ability. The excerpt should be approximately two (2) minutes in length.

## Orchestersuite.

Violoncello.

1.

II. Åses Tod.

III.
Anitras Tanz.