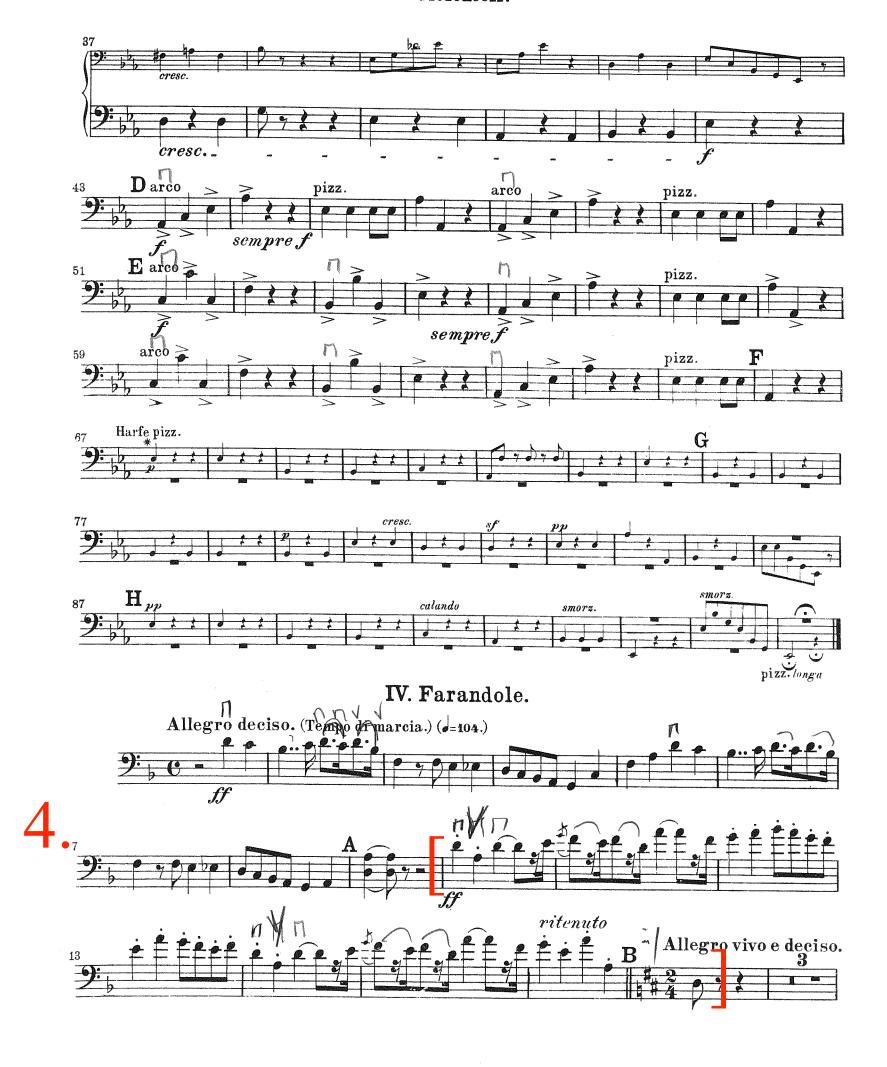

#### **Cello Audition**

- 1. Major Scales: Prepare two (2) scales from memory from the following list (at least one should be 3 octaves): C, G, D, A, E, F, Bb, Eb, Ab.
- 2. Minor Scales (melodic): Prepare one (1) scale of your choice from the following list (may be played in 2 or 3 octaves): a, e, b f#, c#, d, g, c, f.
- 3. Orchestra Excerpts: The bracketed sections of the attached excerpts.
- 4. New Members Only: Prepare an excerpt from a solo or etude of your choice that best demonstrates your musical ability. The excerpt should be approximately two (2) minutes in length.

# Die Fledermaus Overture

Violoncello







EVANSVILLE PHILHARMONIC

### L'Arlésienne.

2. Orchestersuite zu A. Daudet's gleichnamigem Drama.















## Orchestersuite.

Violoncello.

1.



II. Åses Tod.



III.
Anitras Tanz.





### Violoncello.

IV.
Tanz in der Halle des Bergkönigs.