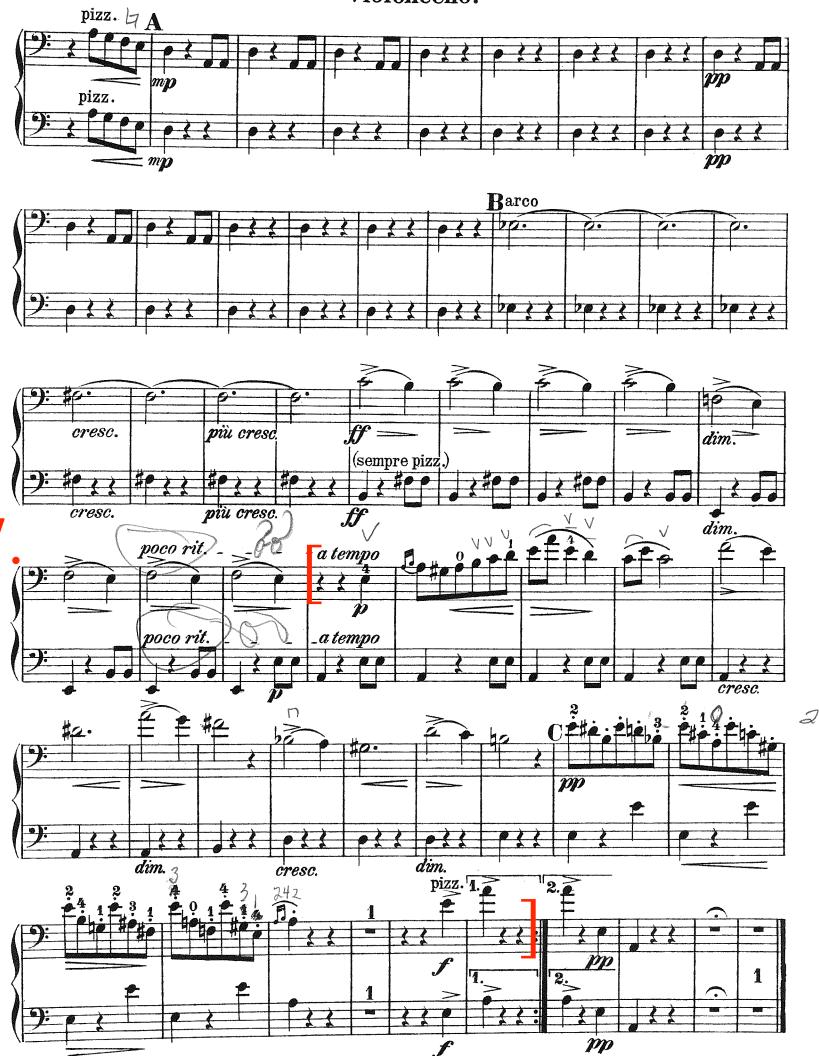

**

- 1. Major Scales: Prepare two (2) scales from memory from the following list (at least one should be 3 octaves): C, G, D, A, E, F, Bb, Eb, Ab.
- 2. Minor Scales (melodic): Prepare one (1) scale of your choice from the following list (may be played in 2 or 3 octaves): a, e, b f#, c#, d, g, c, f.
- 3. Orchestra Excerpts: The bracketed sections of the attached excerpts.
- 4. New Members Only: Prepare an excerpt from a solo or etude of your choice that best demonstrates your musical ability. The excerpt should be approximately two (2) minutes in length.

# Die Fledermaus Overture

Violoncello







EVANSVILLE PHILHARMONIC

### L'Arlésienne.

2. Orchestersuite zu A. Daudet's gleichnamigem Drama.















## Orchestersuite.

Violoncello.

1.



II. Åses Tod.



III.
Anitras Tanz.





### Violoncello.

IV.
Tanz in der Halle des Bergkönigs.