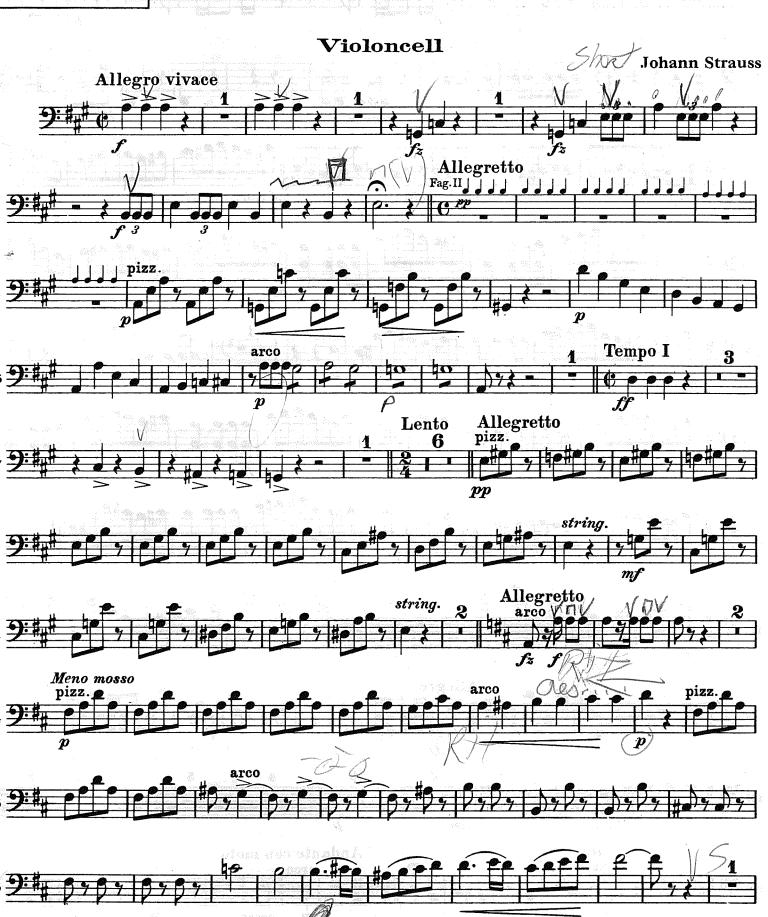

#### **Cello Audition**

- 1. Major Scales: Prepare two (2) scales from memory from the following list (at least one should be 3 octaves): C, G, D, A, E, F, Bb, Eb, Ab.
- 2. Minor Scales (melodic): Prepare one (1) scale of your choice from the following list (may be played in 2 or 3 octaves): a, e, b f#, c#, d, g, c, f.
- 3. Orchestra Excerpts: The bracketed sections of the attached excerpts.
- 4. New Members Only: Prepare an excerpt from a solo or etude of your choice that best demonstrates your musical ability. The excerpt should be approximately two (2) minutes in length.

# Die Fledermaus Overture

Violoncello







EVANSVILLE PHILHARMONIC

### L'Arlésienne.

2. Orchestersuite zu A. Daudet's gleichnamigem Drama.















## Orchestersuite.

Violoncello.

1.



II. Åses Tod.



III.
Anitras Tanz.





### Violoncello.

IV.
Tanz in der Halle des Bergkönigs.