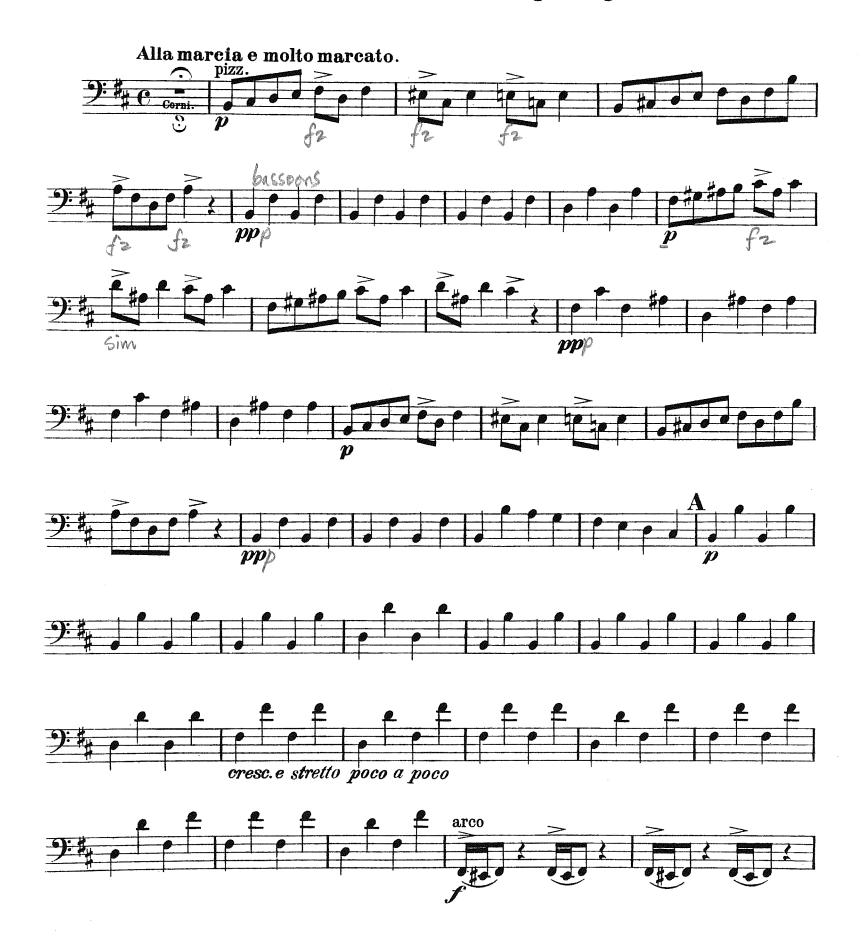

rom the following list (at least one should be 3 octaves): C, G, D, A, E, F, Bb, Eb, Ab.
- 2. Minor Scales (melodic): Prepare one (1) scale of your choice from the following list (may be played in 2 or 3 octaves): a, e, b f#, c#, d, g, c, f.
- 3. Orchestra Excerpts: The bracketed sections of the attached excerpts.
- 4. New Members Only: Prepare an excerpt from a solo or etude of your choice that best demonstrates your musical ability. The excerpt should be approximately two (2) minutes in length.

# Die Fledermaus Overture

Violoncello







EVANSVILLE PHILHARMONIC

### L'Arlésienne.

2. Orchestersuite zu A. Daudet's gleichnamigem Drama.















## Orchestersuite.

Violoncello.

1.



II. Åses Tod.



III.
Anitras Tanz.





### Violoncello.

IV.
Tanz in der Halle des Bergkönigs.