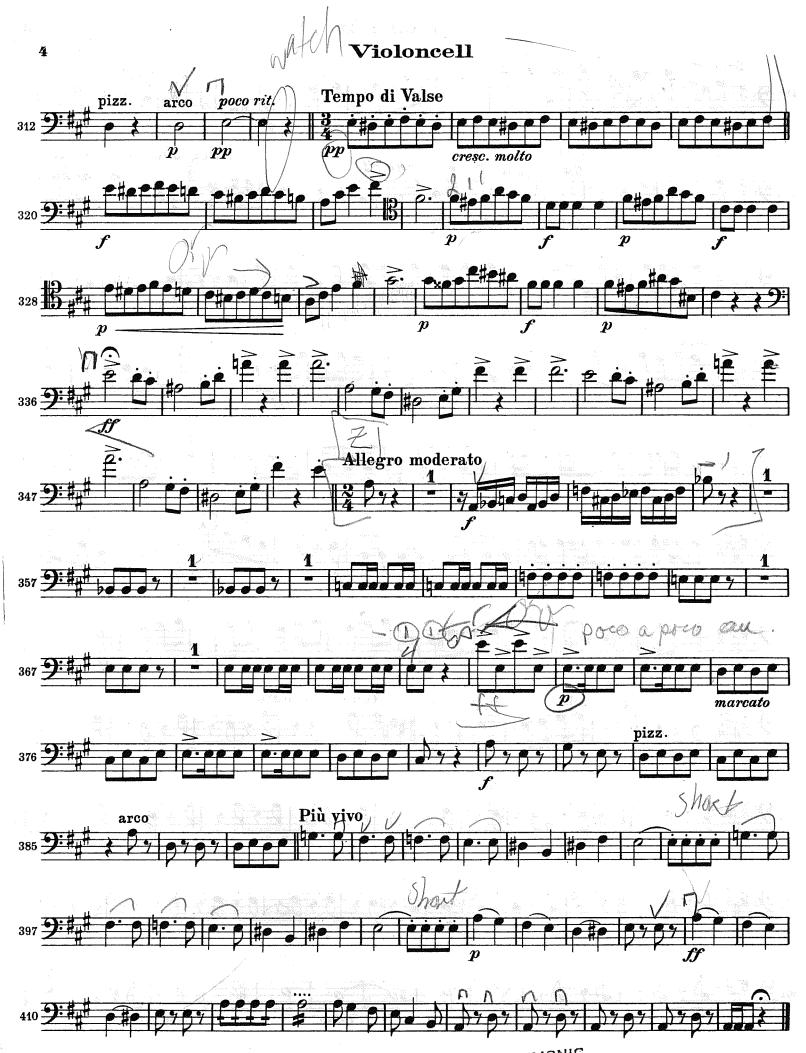

#### **Cello Audition**

- 1. Major Scales: Prepare two (2) scales from memory from the following list (at least one should be 3 octaves): C, G, D, A, E, F, Bb, Eb, Ab.
- 2. Minor Scales (melodic): Prepare one (1) scale of your choice from the following list (may be played in 2 or 3 octaves): a, e, b f#, c#, d, g, c, f.
- 3. Orchestra Excerpts: The bracketed sections of the attached excerpts.
- 4. New Members Only: Prepare an excerpt from a solo or etude of your choice that best demonstrates your musical ability. The excerpt should be approximately two (2) minutes in length.

# Die Fledermaus Overture

Violoncello







EVANSVILLE PHILHARMONIC

### L'Arlésienne.

2. Orchestersuite zu A. Daudet's gleichnamigem Drama.















## Orchestersuite.

Violoncello.

1.



II. Åses Tod.



III.
Anitras Tanz.





### Violoncello.

IV.
Tanz in der Halle des Bergkönigs.