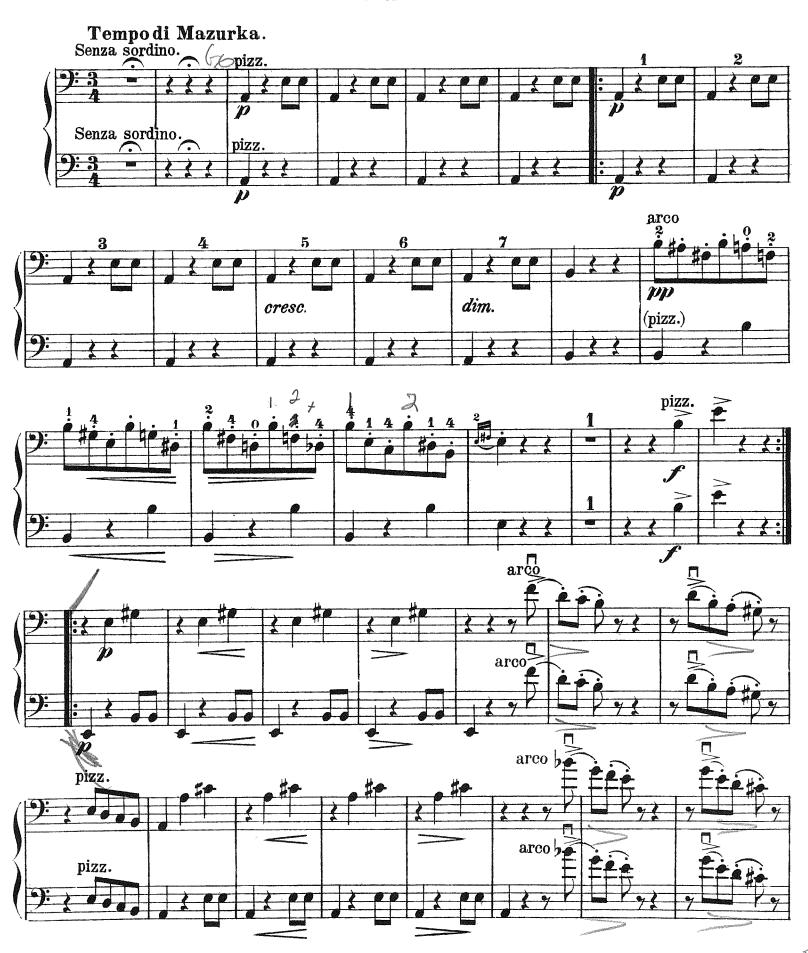

#### **Cello Audition**

- 1. Major Scales: Prepare two (2) scales from memory from the following list (at least one should be 3 octaves): C, G, D, A, E, F, Bb, Eb, Ab.
- 2. Minor Scales (melodic): Prepare one (1) scale of your choice from the following list (may be played in 2 or 3 octaves): a, e, b f#, c#, d, g, c, f.
- 3. Orchestra Excerpts: The bracketed sections of the attached excerpts.
- 4. New Members Only: Prepare an excerpt from a solo or etude of your choice that best demonstrates your musical ability. The excerpt should be approximately two (2) minutes in length.