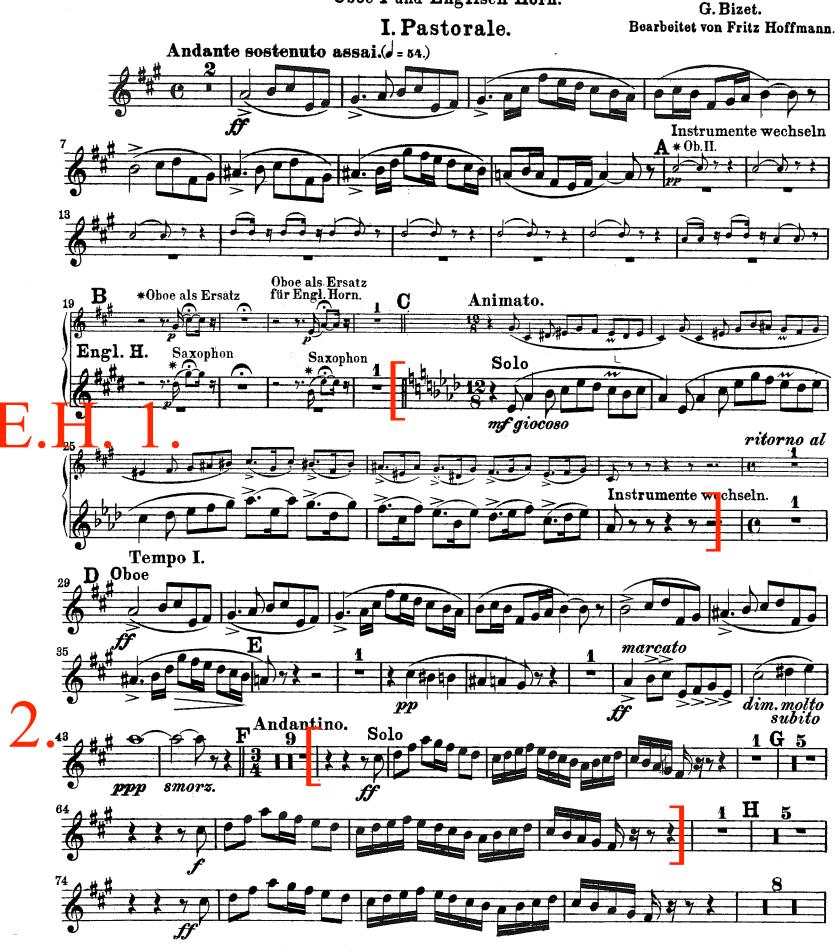

## **Oboe Audition**

- Major Scales: Prepare three (3) scales from memory from the following list (three-octaves where possible):
  C, G, D, A, E, F, Bb, Eb, Ab.
- 2. Orchestra Excerpts: The bracketed sections of the attached excerpts.
- 3. New Members Only: Prepare an excerpt from a solo or etude of your choice that best demonstrates your musical ability. The excerpt should be approximately two (2) minutes in length.

## L'Arlésienne.

2. Orchestersuite zu A. Daudet's gleichnamigem Drama.

Oboe I und Englisch Horn.

Bei kleinerer Besetzung werden stets die mit \* bezeichneten Noten der nicht vorhandenen Instrumente gespielt.