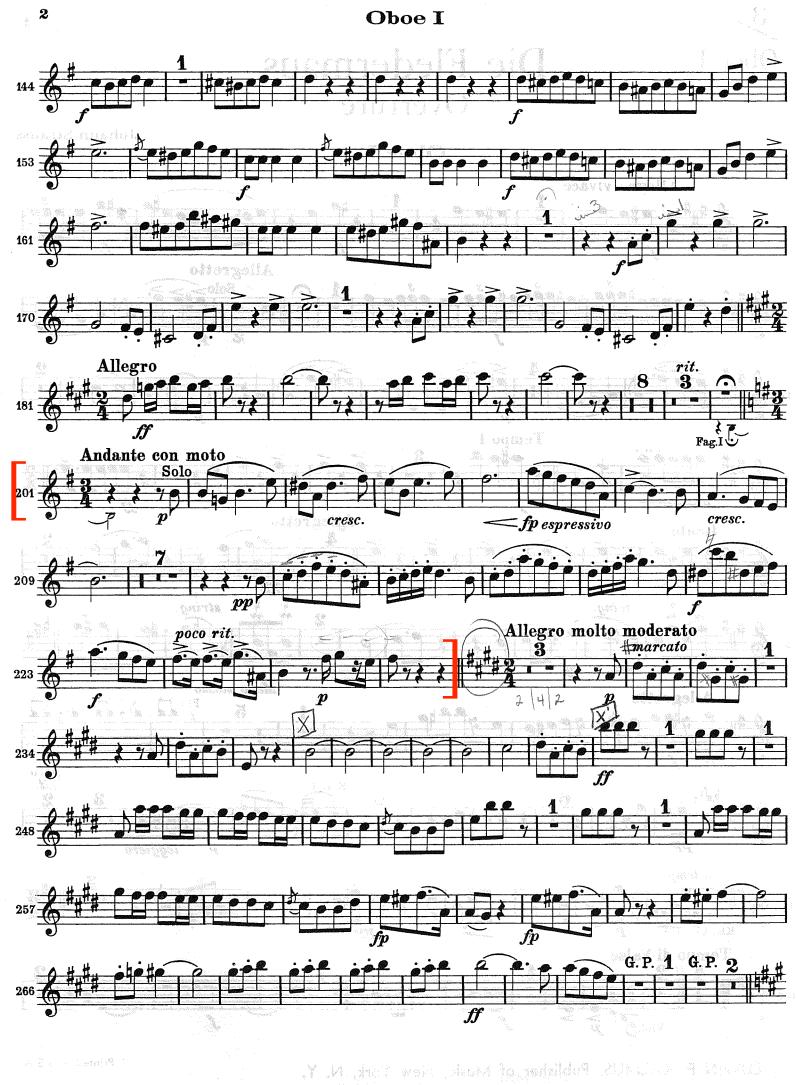

## **Oboe Audition**

- Major Scales: Prepare three (3) scales from memory from the following list (three-octaves where possible):
  C, G, D, A, E, F, Bb, Eb, Ab.
- 2. Orchestra Excerpts: The bracketed sections of the attached excerpts.
- 3. New Members Only: Prepare an excerpt from a solo or etude of your choice that best demonstrates your musical ability. The excerpt should be approximately two (2) minutes in length.

EDWIN F. KALMUS, Publisher of Music, New York, N. Y.

Printed in U.S.A.

EVANSVILLE PHILHARMONIC ORCHESTRA **Oboe I** 

EVANSVILLE PHILEARIDANS OFCHESTRA

EVÁMSVILLE PHILEARAUMO<sup>23</sup> SVMJE ÓRCHESTRA E 000079 Evansville Philharmonic Orchestra