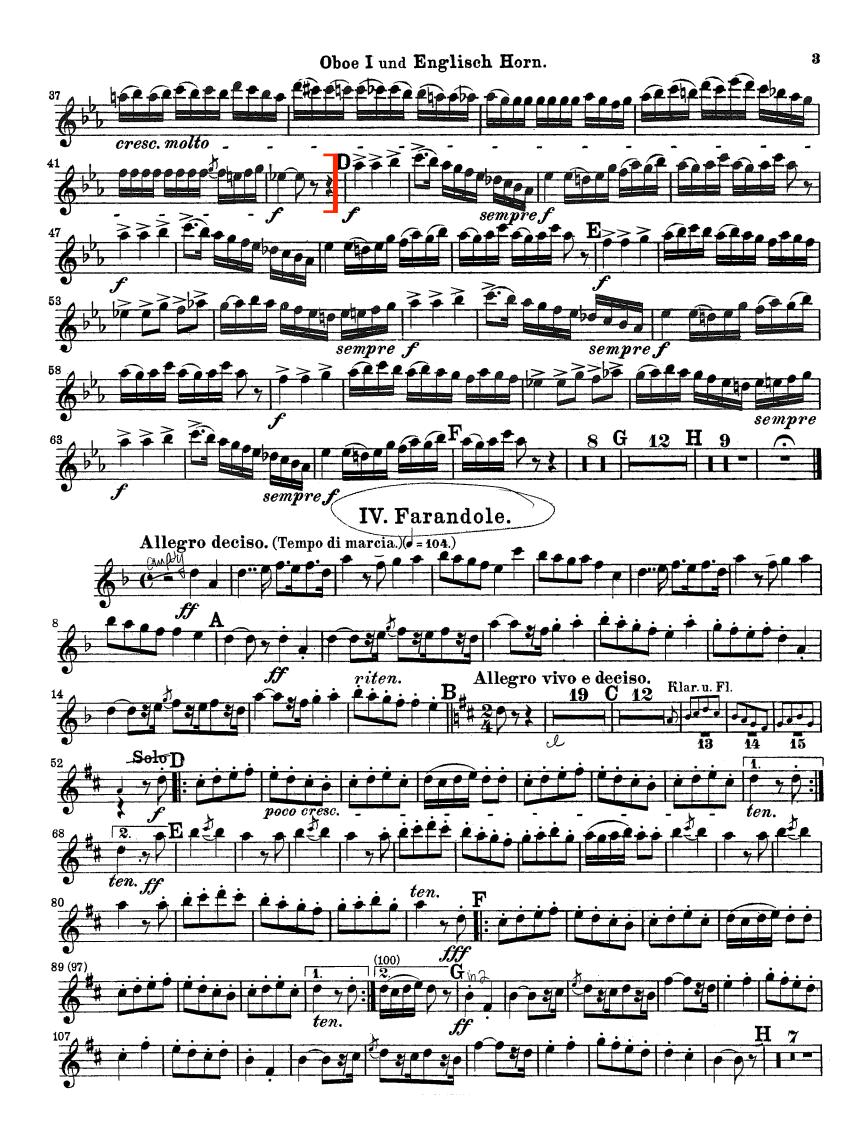

## **Oboe Audition**

- Major Scales: Prepare three (3) scales from memory from the following list (three-octaves where possible):
  C, G, D, A, E, F, Bb, Eb, Ab.
- 2. Orchestra Excerpts: The bracketed sections of the attached excerpts.
- 3. New Members Only: Prepare an excerpt from a solo or etude of your choice that best demonstrates your musical ability. The excerpt should be approximately two (2) minutes in length.

## L'Arlésienne.

2. Orchestersuite zu A. Daudet's gleichnamigem Drama.

Oboe I und Englisch Horn.

Bei kleinerer Besetzung werden stets die mit \* bezeichneten Noten der nicht vorhandenen Instrumente gespielt.