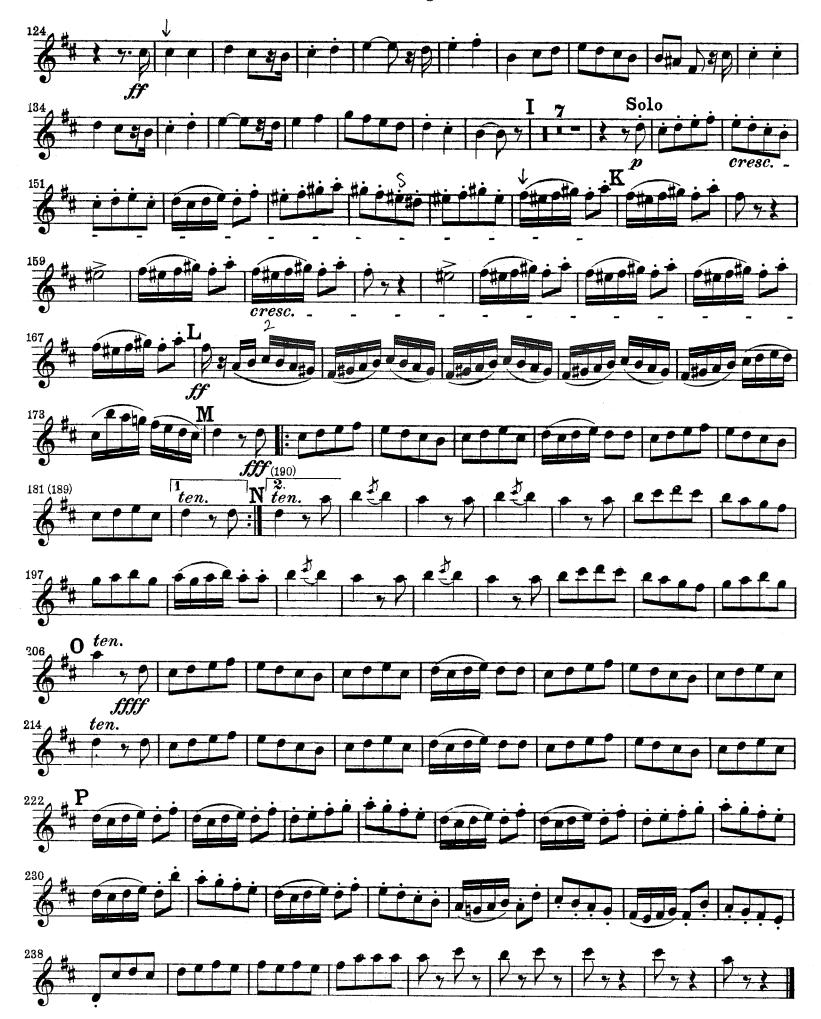

## **Oboe Audition**

- Major Scales: Prepare three (3) scales from memory from the following list (three-octaves where possible):
  C, G, D, A, E, F, Bb, Eb, Ab.
- 2. Orchestra Excerpts: The bracketed sections of the attached excerpts.
- 3. New Members Only: Prepare an excerpt from a solo or etude of your choice that best demonstrates your musical ability. The excerpt should be approximately two (2) minutes in length.

## L'Arlésienne.

2. Orchestersuite zu A. Daudet's gleichnamigem Drama.

Oboe I und Englisch Horn.

Bei kleinerer Besetzung werden stets die mit \* bezeichneten Noten der nicht vorhandenen Instrumente gespielt.