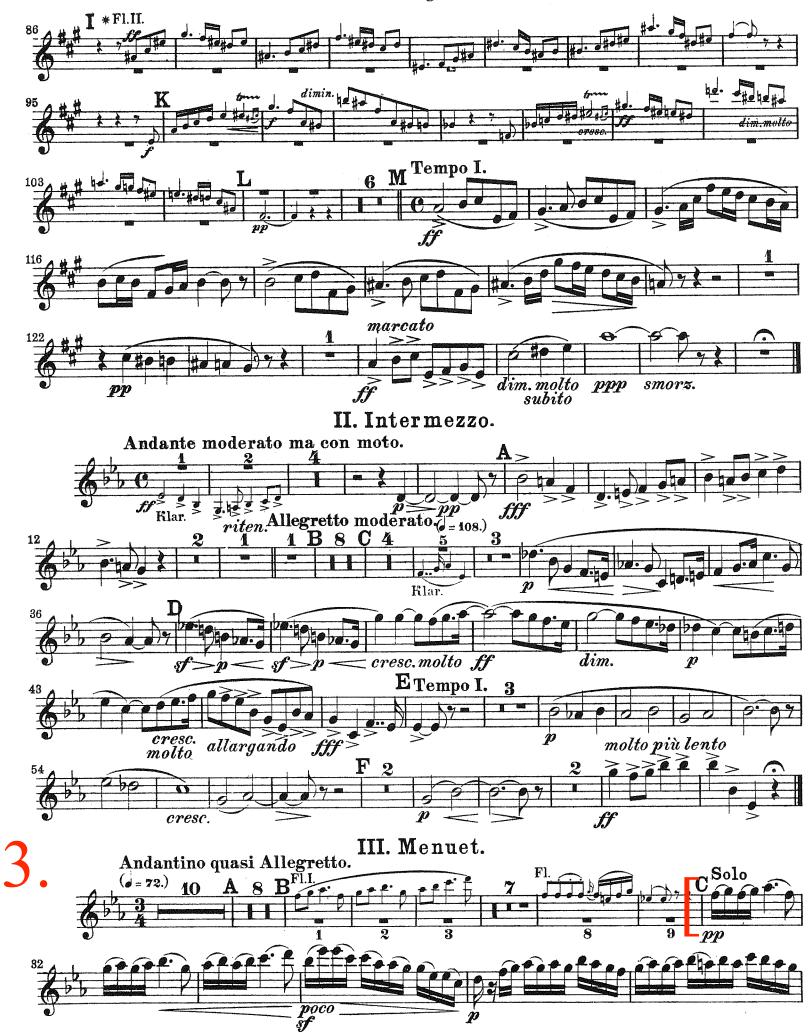

## **Oboe Audition**

- Major Scales: Prepare three (3) scales from memory from the following list (three-octaves where possible):
  C, G, D, A, E, F, Bb, Eb, Ab.
- 2. Orchestra Excerpts: The bracketed sections of the attached excerpts.
- 3. New Members Only: Prepare an excerpt from a solo or etude of your choice that best demonstrates your musical ability. The excerpt should be approximately two (2) minutes in length.

## L'Arlésienne.

2. Orchestersuite zu A. Daudet's gleichnamigem Drama.

Oboe I und Englisch Horn.

Bei kleinerer Besetzung werden stets die mit \* bezeichneten Noten der nicht vorhandenen Instrumente gespielt.