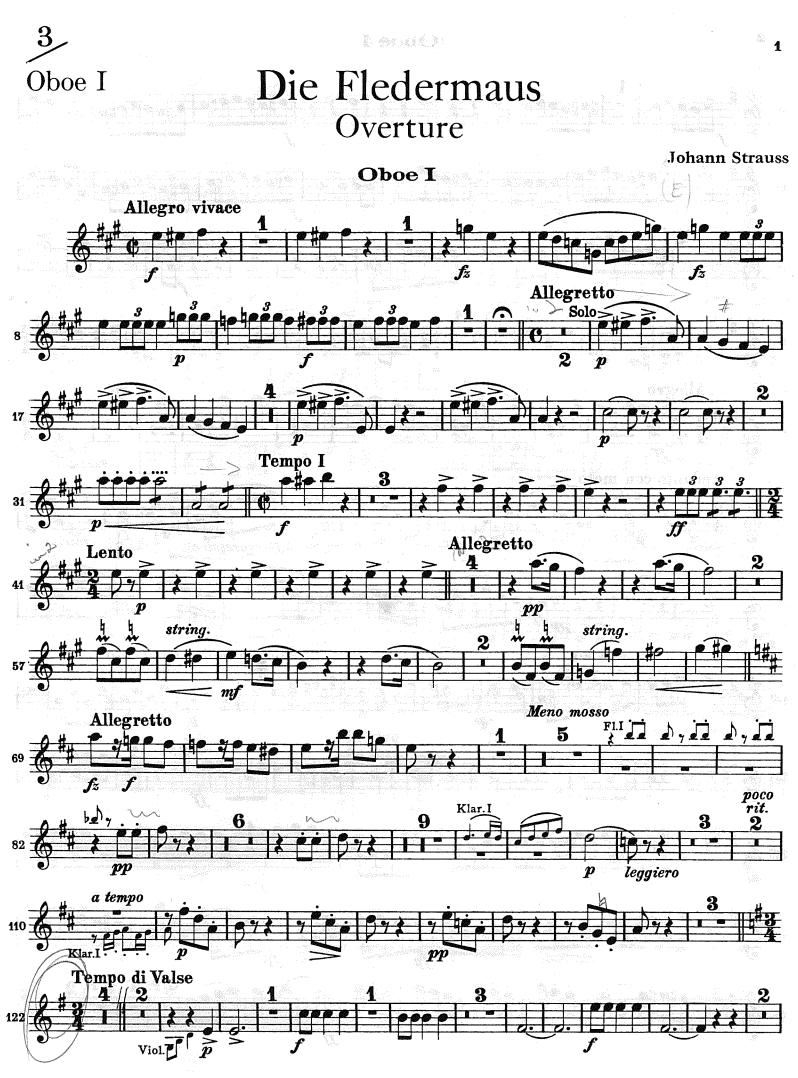

## **Oboe Audition**

- Major Scales: Prepare three (3) scales from memory from the following list (three-octaves where possible):
  C, G, D, A, E, F, Bb, Eb, Ab.
- 2. Orchestra Excerpts: The bracketed sections of the attached excerpts.
- 3. New Members Only: Prepare an excerpt from a solo or etude of your choice that best demonstrates your musical ability. The excerpt should be approximately two (2) minutes in length.

EDWIN F. KALMUS, Publisher of Music, New York, N. Y.

Printed in U.S.A.

EVANSVILLE PHILHARMONIC ORCHESTRA **Oboe I** 

EVANSVILLE PHILEARIDANS OFCHESTRA

EVÁMSVILLE PHILEARAUMO<sup>23</sup> SVMJE ÓRCHESTRA E 000079 Evansville Philharmonic Orchestra