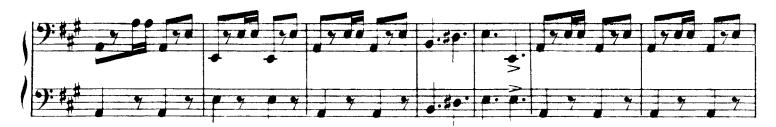

# **Cello Audition**

- Major Scales: Prepare two (2) scales from memory from the following list (at least one should be 3 octaves): C, G, D, A, E, F, Bb, Eb, Ab.
- Minor Scales (melodic): Prepare one (1) scale of your choice from the following list (may be played in 2 or 3 octaves): a, e, b, f#, c#, d, g, c, f.
- 3. Orchestra Excerpts: The bracketed sections of the attached excerpts.
- 4. New Members Only: Prepare an excerpt from a solo or etude of your choice that best demonstrates your musical ability. The excerpt should be approximately two (2) minutes in length.

## CELLO-BASS

Franz Suppé







#### **CELLO-BASS**















#### **CELLO-BASS**

















FINE.

### DANSE BACCHANALE





L.M.L.



L.M.L.

'CELLO



4