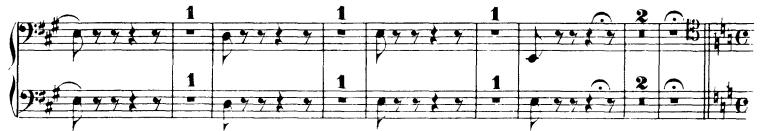

# **Cello Audition**

- Major Scales: Prepare two (2) scales from memory from the following list (at least one should be 3 octaves): C, G, D, A, E, F, Bb, Eb, Ab.
- Minor Scales (melodic): Prepare one (1) scale of your choice from the following list (may be played in 2 or 3 octaves): a, e, b, f#, c#, d, g, c, f.
- 3. Orchestra Excerpts: The bracketed sections of the attached excerpts.
- 4. New Members Only: Prepare an excerpt from a solo or etude of your choice that best demonstrates your musical ability. The excerpt should be approximately two (2) minutes in length.

## CELLO-BASS

Franz Suppé







#### **CELLO-BASS**















#### **CELLO-BASS**

















FINE.

### DANSE BACCHANALE





L.M.L.



L.M.L.

'CELLO



4