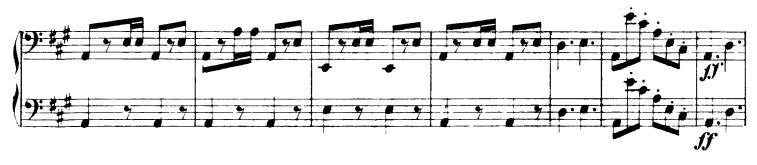

# **Cello Audition**

- Major Scales: Prepare two (2) scales from memory from the following list (at least one should be 3 octaves): C, G, D, A, E, F, Bb, Eb, Ab.
- Minor Scales (melodic): Prepare one (1) scale of your choice from the following list (may be played in 2 or 3 octaves): a, e, b, f#, c#, d, g, c, f.
- 3. Orchestra Excerpts: The bracketed sections of the attached excerpts.
- 4. New Members Only: Prepare an excerpt from a solo or etude of your choice that best demonstrates your musical ability. The excerpt should be approximately two (2) minutes in length.

## CELLO-BASS

Franz Suppé







#### **CELLO-BASS**















#### **CELLO-BASS**

















FINE.

### DANSE BACCHANALE





L.M.L.



L.M.L.

'CELLO



4