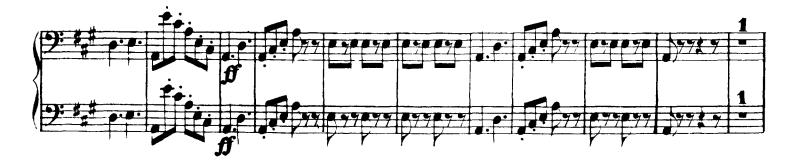

# **Cello Audition**

- Major Scales: Prepare two (2) scales from memory from the following list (at least one should be 3 octaves): C, G, D, A, E, F, Bb, Eb, Ab.
- Minor Scales (melodic): Prepare one (1) scale of your choice from the following list (may be played in 2 or 3 octaves): a, e, b, f#, c#, d, g, c, f.
- 3. Orchestra Excerpts: The bracketed sections of the attached excerpts.
- 4. New Members Only: Prepare an excerpt from a solo or etude of your choice that best demonstrates your musical ability. The excerpt should be approximately two (2) minutes in length.

## CELLO-BASS

Franz Suppé







#### **CELLO-BASS**















#### **CELLO-BASS**

















FINE.

### DANSE BACCHANALE





L.M.L.



L.M.L.

'CELLO



4