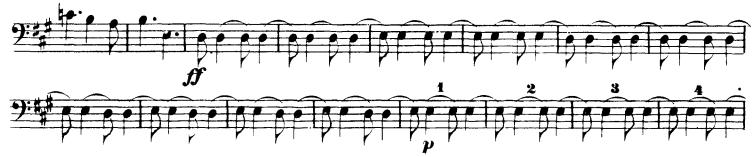

# **Cello Audition**

- Major Scales: Prepare two (2) scales from memory from the following list (at least one should be 3 octaves): C, G, D, A, E, F, Bb, Eb, Ab.
- Minor Scales (melodic): Prepare one (1) scale of your choice from the following list (may be played in 2 or 3 octaves): a, e, b, f#, c#, d, g, c, f.
- 3. Orchestra Excerpts: The bracketed sections of the attached excerpts.
- 4. New Members Only: Prepare an excerpt from a solo or etude of your choice that best demonstrates your musical ability. The excerpt should be approximately two (2) minutes in length.

## CELLO-BASS

Franz Suppé







#### **CELLO-BASS**















#### **CELLO-BASS**

















FINE.

### DANSE BACCHANALE





L.M.L.



L.M.L.

'CELLO



4