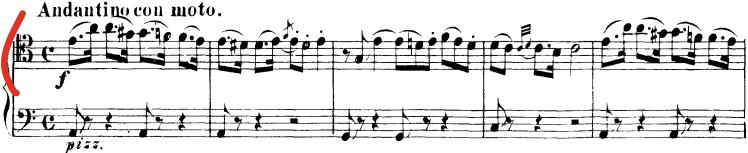

# **Cello Audition**

- Major Scales: Prepare two (2) scales from memory from the following list (at least one should be 3 octaves): C, G, D, A, E, F, Bb, Eb, Ab.
- Minor Scales (melodic): Prepare one (1) scale of your choice from the following list (may be played in 2 or 3 octaves): a, e, b, f#, c#, d, g, c, f.
- 3. Orchestra Excerpts: The bracketed sections of the attached excerpts.
- 4. New Members Only: Prepare an excerpt from a solo or etude of your choice that best demonstrates your musical ability. The excerpt should be approximately two (2) minutes in length.

## CELLO-BASS

Franz Suppé







#### **CELLO-BASS**















#### **CELLO-BASS**

















FINE.

### DANSE BACCHANALE





L.M.L.



L.M.L.

'CELLO



4