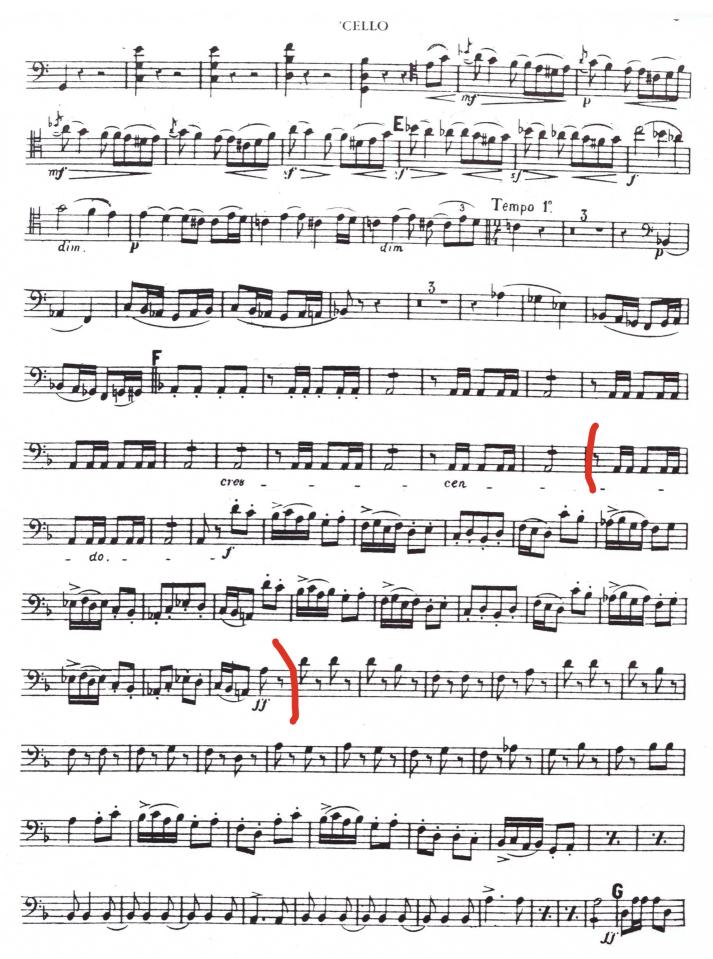

# **Cello Audition**

- Major Scales: Prepare two (2) scales from memory from the following list (at least one should be 3 octaves): C, G, D, A, E, F, Bb, Eb, Ab.
- Minor Scales (melodic): Prepare one (1) scale of your choice from the following list (may be played in 2 or 3 octaves): a, e, b, f#, c#, d, g, c, f.
- 3. Orchestra Excerpts: The bracketed sections of the attached excerpts.
- 4. New Members Only: Prepare an excerpt from a solo or etude of your choice that best demonstrates your musical ability. The excerpt should be approximately two (2) minutes in length.

### DANSE BACCHANALE

L.M.L.

L.M.L.

'CELLO

4