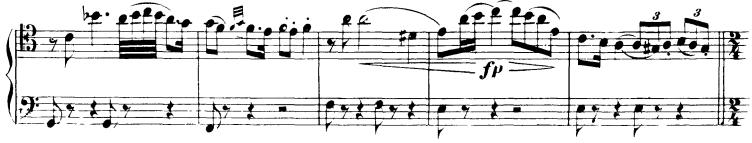

# **Cello Audition**

- Major Scales: Prepare two (2) scales from memory from the following list (at least one should be 3 octaves): C, G, D, A, E, F, Bb, Eb, Ab.
- Minor Scales (melodic): Prepare one (1) scale of your choice from the following list (may be played in 2 or 3 octaves): a, e, b, f#, c#, d, g, c, f.
- 3. Orchestra Excerpts: The bracketed sections of the attached excerpts.
- 4. New Members Only: Prepare an excerpt from a solo or etude of your choice that best demonstrates your musical ability. The excerpt should be approximately two (2) minutes in length.

## CELLO-BASS

Franz Suppé







#### **CELLO-BASS**















#### **CELLO-BASS**

















FINE.

### DANSE BACCHANALE





L.M.L.



L.M.L.

'CELLO



4