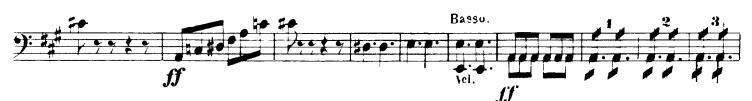

# **Cello Audition**

- Major Scales: Prepare two (2) scales from memory from the following list (at least one should be 3 octaves): C, G, D, A, E, F, Bb, Eb, Ab.
- Minor Scales (melodic): Prepare one (1) scale of your choice from the following list (may be played in 2 or 3 octaves): a, e, b, f#, c#, d, g, c, f.
- 3. Orchestra Excerpts: The bracketed sections of the attached excerpts.
- 4. New Members Only: Prepare an excerpt from a solo or etude of your choice that best demonstrates your musical ability. The excerpt should be approximately two (2) minutes in length.

## CELLO-BASS

Franz Suppé







#### **CELLO-BASS**















#### **CELLO-BASS**

















FINE.

### DANSE BACCHANALE





L.M.L.



L.M.L.

'CELLO



4