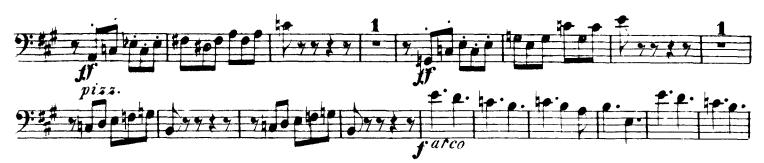

# **Cello Audition**

- Major Scales: Prepare two (2) scales from memory from the following list (at least one should be 3 octaves): C, G, D, A, E, F, Bb, Eb, Ab.
- Minor Scales (melodic): Prepare one (1) scale of your choice from the following list (may be played in 2 or 3 octaves): a, e, b, f#, c#, d, g, c, f.
- 3. Orchestra Excerpts: The bracketed sections of the attached excerpts.
- 4. New Members Only: Prepare an excerpt from a solo or etude of your choice that best demonstrates your musical ability. The excerpt should be approximately two (2) minutes in length.

## CELLO-BASS

Franz Suppé







#### **CELLO-BASS**















#### **CELLO-BASS**

















FINE.

### DANSE BACCHANALE





L.M.L.



L.M.L.

'CELLO



4