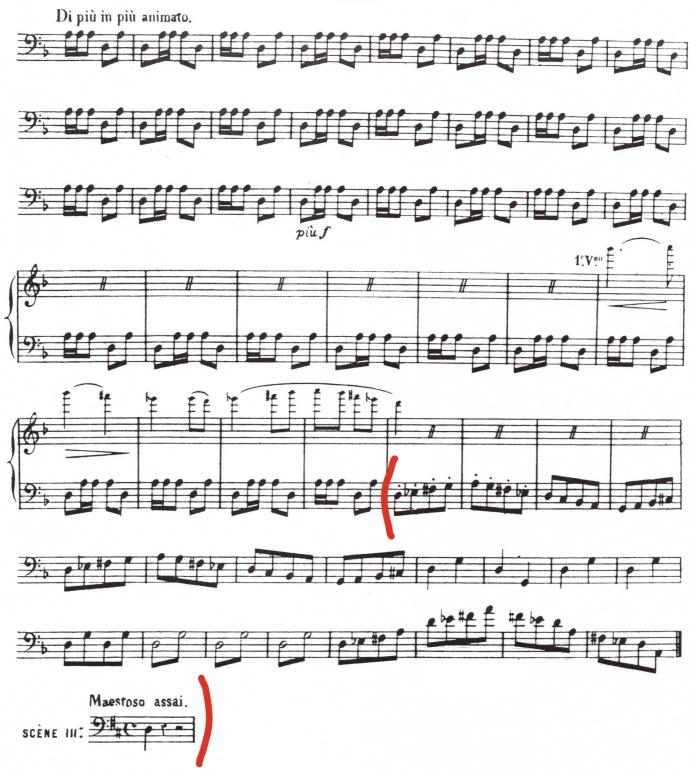

# **Cello Audition**

- Major Scales: Prepare two (2) scales from memory from the following list (at least one should be 3 octaves): C, G, D, A, E, F, Bb, Eb, Ab.
- Minor Scales (melodic): Prepare one (1) scale of your choice from the following list (may be played in 2 or 3 octaves): a, e, b, f#, c#, d, g, c, f.
- 3. Orchestra Excerpts: The bracketed sections of the attached excerpts.
- 4. New Members Only: Prepare an excerpt from a solo or etude of your choice that best demonstrates your musical ability. The excerpt should be approximately two (2) minutes in length.

### DANSE BACCHANALE

L.M.L.

L.M.L.

'CELLO

4