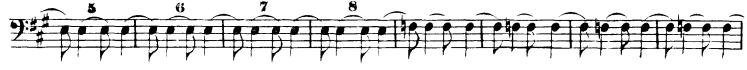

# **Cello Audition**

- Major Scales: Prepare two (2) scales from memory from the following list (at least one should be 3 octaves): C, G, D, A, E, F, Bb, Eb, Ab.
- Minor Scales (melodic): Prepare one (1) scale of your choice from the following list (may be played in 2 or 3 octaves): a, e, b, f#, c#, d, g, c, f.
- 3. Orchestra Excerpts: The bracketed sections of the attached excerpts.
- 4. New Members Only: Prepare an excerpt from a solo or etude of your choice that best demonstrates your musical ability. The excerpt should be approximately two (2) minutes in length.

## CELLO-BASS

Franz Suppé







#### **CELLO-BASS**















#### **CELLO-BASS**

















FINE.

### DANSE BACCHANALE





L.M.L.



L.M.L.

'CELLO



4