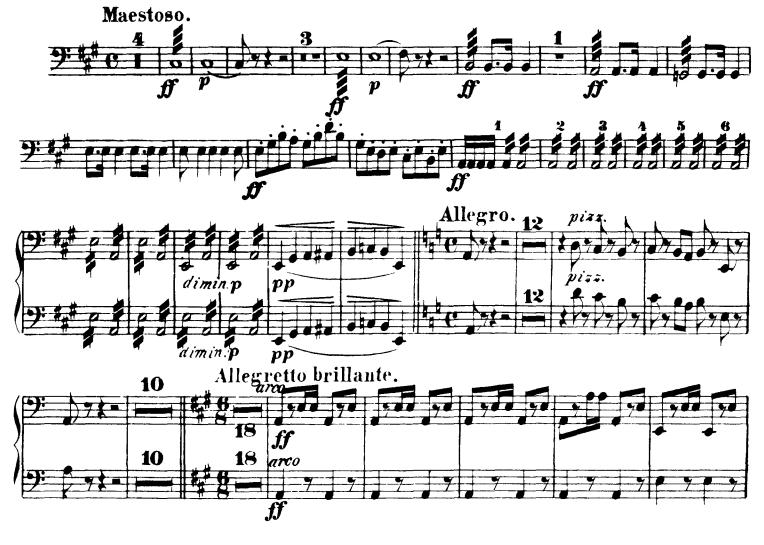

# **Cello Audition**

- Major Scales: Prepare two (2) scales from memory from the following list (at least one should be 3 octaves): C, G, D, A, E, F, Bb, Eb, Ab.
- Minor Scales (melodic): Prepare one (1) scale of your choice from the following list (may be played in 2 or 3 octaves): a, e, b, f#, c#, d, g, c, f.
- 3. Orchestra Excerpts: The bracketed sections of the attached excerpts.
- 4. New Members Only: Prepare an excerpt from a solo or etude of your choice that best demonstrates your musical ability. The excerpt should be approximately two (2) minutes in length.

## CELLO-BASS

Franz Suppé







#### **CELLO-BASS**















#### **CELLO-BASS**

















FINE.

### DANSE BACCHANALE





L.M.L.



L.M.L.

'CELLO



4