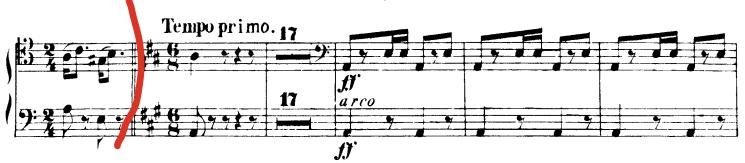

# **Cello Audition**

- Major Scales: Prepare two (2) scales from memory from the following list (at least one should be 3 octaves): C, G, D, A, E, F, Bb, Eb, Ab.
- Minor Scales (melodic): Prepare one (1) scale of your choice from the following list (may be played in 2 or 3 octaves): a, e, b, f#, c#, d, g, c, f.
- 3. Orchestra Excerpts: The bracketed sections of the attached excerpts.
- 4. New Members Only: Prepare an excerpt from a solo or etude of your choice that best demonstrates your musical ability. The excerpt should be approximately two (2) minutes in length.

## CELLO-BASS

Franz Suppé







#### **CELLO-BASS**















#### **CELLO-BASS**

















FINE.

### DANSE BACCHANALE





L.M.L.



L.M.L.

'CELLO



4