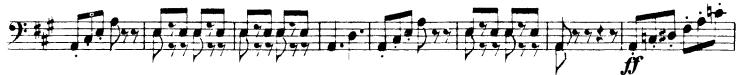

# **Cello Audition**

- Major Scales: Prepare two (2) scales from memory from the following list (at least one should be 3 octaves): C, G, D, A, E, F, Bb, Eb, Ab.
- Minor Scales (melodic): Prepare one (1) scale of your choice from the following list (may be played in 2 or 3 octaves): a, e, b, f#, c#, d, g, c, f.
- 3. Orchestra Excerpts: The bracketed sections of the attached excerpts.
- 4. New Members Only: Prepare an excerpt from a solo or etude of your choice that best demonstrates your musical ability. The excerpt should be approximately two (2) minutes in length.

## CELLO-BASS

Franz Suppé







#### **CELLO-BASS**















#### **CELLO-BASS**

















FINE.

### DANSE BACCHANALE





L.M.L.



L.M.L.

'CELLO



4