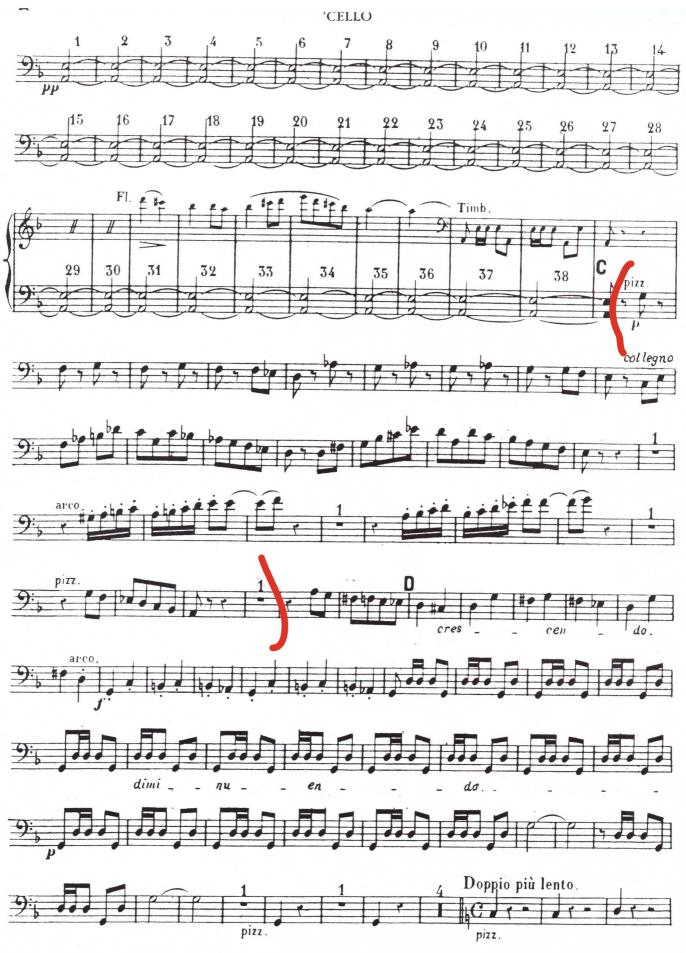

# **Cello Audition**

- Major Scales: Prepare two (2) scales from memory from the following list (at least one should be 3 octaves): C, G, D, A, E, F, Bb, Eb, Ab.
- Minor Scales (melodic): Prepare one (1) scale of your choice from the following list (may be played in 2 or 3 octaves): a, e, b, f#, c#, d, g, c, f.
- 3. Orchestra Excerpts: The bracketed sections of the attached excerpts.
- 4. New Members Only: Prepare an excerpt from a solo or etude of your choice that best demonstrates your musical ability. The excerpt should be approximately two (2) minutes in length.

## CELLO-BASS

Franz Suppé







#### **CELLO-BASS**















#### **CELLO-BASS**

















FINE.

### DANSE BACCHANALE





L.M.L.



L.M.L.

'CELLO



4