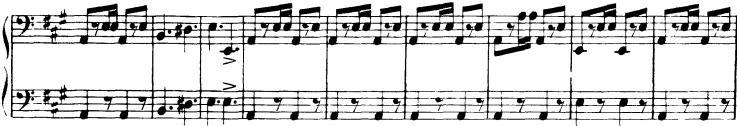

# **Cello Audition**

- Major Scales: Prepare two (2) scales from memory from the following list (at least one should be 3 octaves): C, G, D, A, E, F, Bb, Eb, Ab.
- Minor Scales (melodic): Prepare one (1) scale of your choice from the following list (may be played in 2 or 3 octaves): a, e, b, f#, c#, d, g, c, f.
- 3. Orchestra Excerpts: The bracketed sections of the attached excerpts.
- 4. New Members Only: Prepare an excerpt from a solo or etude of your choice that best demonstrates your musical ability. The excerpt should be approximately two (2) minutes in length.

## CELLO-BASS

Franz Suppé







#### **CELLO-BASS**















#### **CELLO-BASS**

















FINE.

### DANSE BACCHANALE





L.M.L.



L.M.L.

'CELLO



4