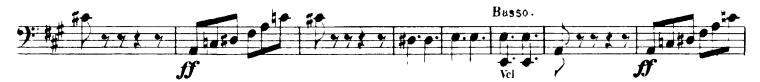

# **Cello Audition**

- Major Scales: Prepare two (2) scales from memory from the following list (at least one should be 3 octaves): C, G, D, A, E, F, Bb, Eb, Ab.
- Minor Scales (melodic): Prepare one (1) scale of your choice from the following list (may be played in 2 or 3 octaves): a, e, b, f#, c#, d, g, c, f.
- 3. Orchestra Excerpts: The bracketed sections of the attached excerpts.
- 4. New Members Only: Prepare an excerpt from a solo or etude of your choice that best demonstrates your musical ability. The excerpt should be approximately two (2) minutes in length.

## CELLO-BASS

Franz Suppé







#### **CELLO-BASS**















#### **CELLO-BASS**

















FINE.

### DANSE BACCHANALE





L.M.L.



L.M.L.

'CELLO



4