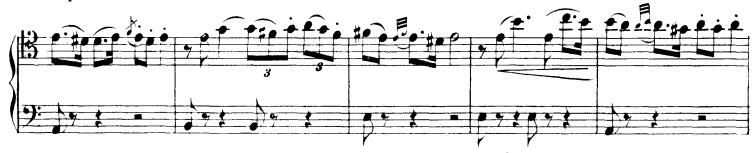

# **Cello Audition**

- Major Scales: Prepare two (2) scales from memory from the following list (at least one should be 3 octaves): C, G, D, A, E, F, Bb, Eb, Ab.
- Minor Scales (melodic): Prepare one (1) scale of your choice from the following list (may be played in 2 or 3 octaves): a, e, b, f#, c#, d, g, c, f.
- 3. Orchestra Excerpts: The bracketed sections of the attached excerpts.
- 4. New Members Only: Prepare an excerpt from a solo or etude of your choice that best demonstrates your musical ability. The excerpt should be approximately two (2) minutes in length.

## CELLO-BASS

Franz Suppé







#### **CELLO-BASS**















#### **CELLO-BASS**

















FINE.

### DANSE BACCHANALE





L.M.L.



L.M.L.

'CELLO



4