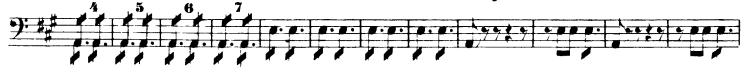

# **Cello Audition**

- Major Scales: Prepare two (2) scales from memory from the following list (at least one should be 3 octaves): C, G, D, A, E, F, Bb, Eb, Ab.
- Minor Scales (melodic): Prepare one (1) scale of your choice from the following list (may be played in 2 or 3 octaves): a, e, b, f#, c#, d, g, c, f.
- 3. Orchestra Excerpts: The bracketed sections of the attached excerpts.
- 4. New Members Only: Prepare an excerpt from a solo or etude of your choice that best demonstrates your musical ability. The excerpt should be approximately two (2) minutes in length.

## CELLO-BASS

Franz Suppé







#### **CELLO-BASS**















#### **CELLO-BASS**

















FINE.

### DANSE BACCHANALE





L.M.L.



L.M.L.

'CELLO



4