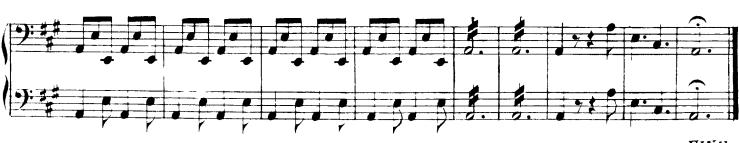

# **Cello Audition**

- Major Scales: Prepare two (2) scales from memory from the following list (at least one should be 3 octaves): C, G, D, A, E, F, Bb, Eb, Ab.
- Minor Scales (melodic): Prepare one (1) scale of your choice from the following list (may be played in 2 or 3 octaves): a, e, b, f#, c#, d, g, c, f.
- 3. Orchestra Excerpts: The bracketed sections of the attached excerpts.
- 4. New Members Only: Prepare an excerpt from a solo or etude of your choice that best demonstrates your musical ability. The excerpt should be approximately two (2) minutes in length.

## CELLO-BASS

Franz Suppé







#### **CELLO-BASS**















#### **CELLO-BASS**

















FINE.

### DANSE BACCHANALE





L.M.L.



L.M.L.

'CELLO



4