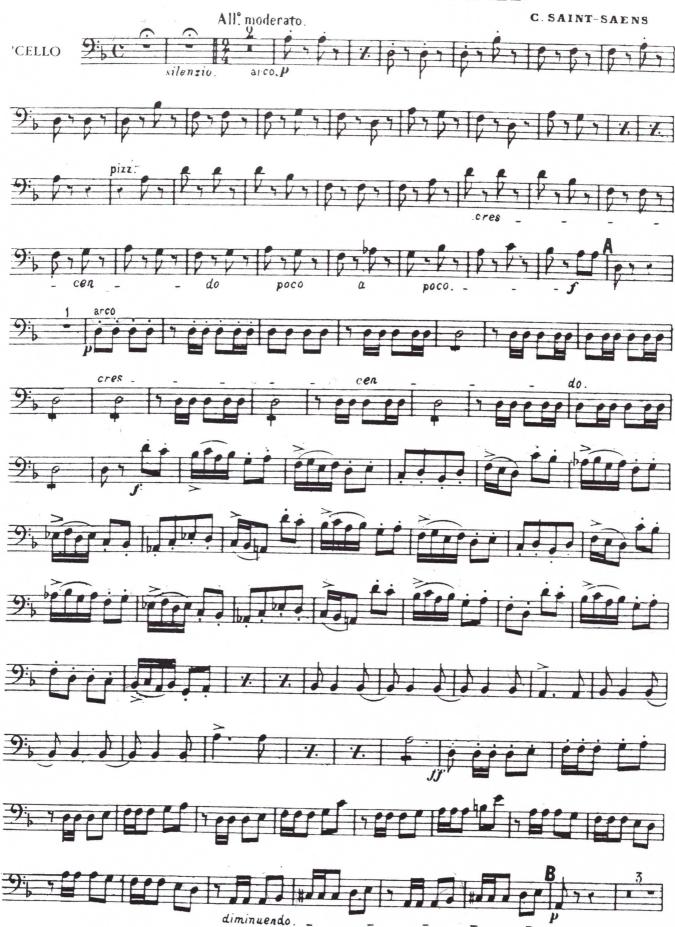

# **Cello Audition**

- Major Scales: Prepare two (2) scales from memory from the following list (at least one should be 3 octaves): C, G, D, A, E, F, Bb, Eb, Ab.
- Minor Scales (melodic): Prepare one (1) scale of your choice from the following list (may be played in 2 or 3 octaves): a, e, b, f#, c#, d, g, c, f.
- 3. Orchestra Excerpts: The bracketed sections of the attached excerpts.
- 4. New Members Only: Prepare an excerpt from a solo or etude of your choice that best demonstrates your musical ability. The excerpt should be approximately two (2) minutes in length.

## CELLO-BASS

Franz Suppé







#### **CELLO-BASS**















#### **CELLO-BASS**

















FINE.

### DANSE BACCHANALE





L.M.L.



L.M.L.

'CELLO



4