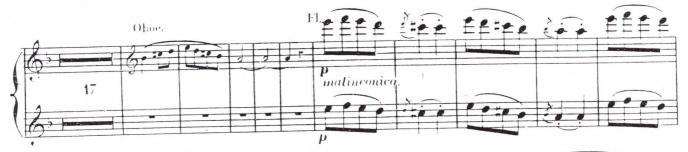

## Flute Audition

- 1. Major Scales: Prepare three of the following scales from memory (two-octaves where possible): C, G, D, F, Bb.
- 2. Orchestra Excerpts: The bracketed sections of the attached excerpts.
- 3. New Members Only: Prepare an excerpt from a solo or etude of your choice that best demonstrates your musical ability. The excerpt should be approximately two (2) minutes in length.