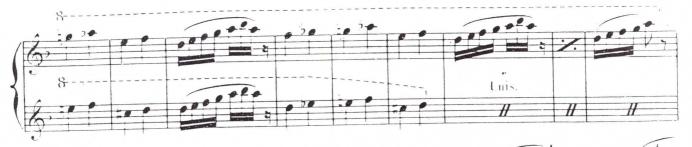

## Flute Audition

- 1. Major Scales: Prepare three of the following scales from memory (two-octaves where possible): C, G, D, F, Bb.
- 2. Orchestra Excerpts: The bracketed sections of the attached excerpts.
- 3. New Members Only: Prepare an excerpt from a solo or etude of your choice that best demonstrates your musical ability. The excerpt should be approximately two (2) minutes in length.

## Franz Suppé Light Cavalry Overture

FLUTE

FINE.

Franz Suppé Light Cavalry Overture

## Suppé — Light Cavalry Overture

2

FINE.