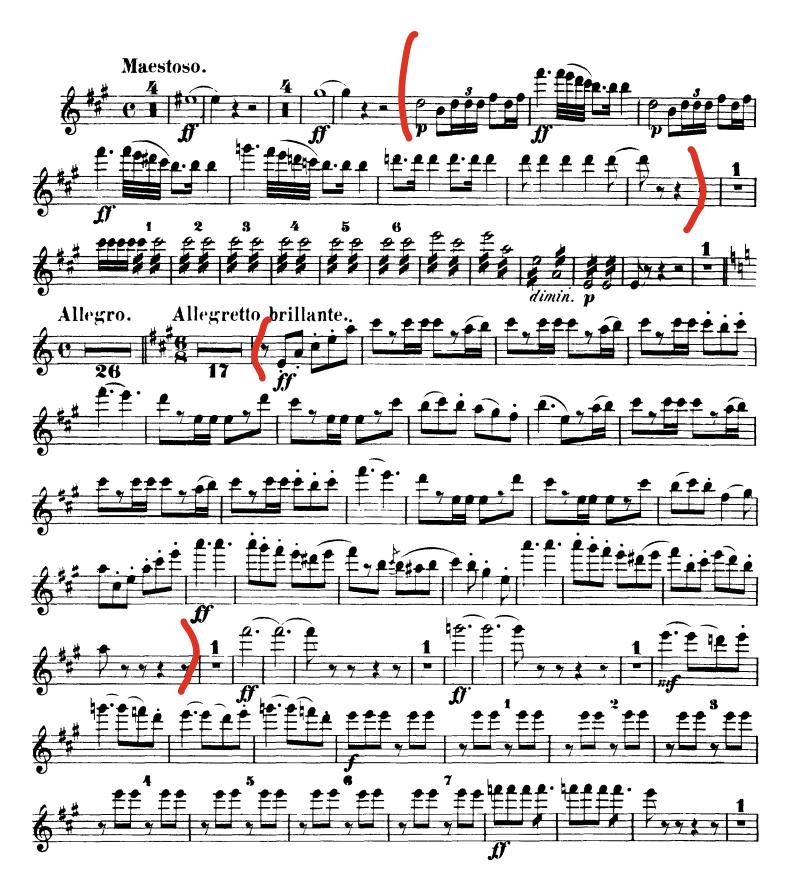

## Flute Audition

- 1. Major Scales: Prepare three of the following scales from memory (two-octaves where possible): C, G, D, F, Bb.
- 2. Orchestra Excerpts: The bracketed sections of the attached excerpts.
- 3. New Members Only: Prepare an excerpt from a solo or etude of your choice that best demonstrates your musical ability. The excerpt should be approximately two (2) minutes in length.

## Franz Suppé Light Cavalry Overture

FLUTE

FINE.

Franz Suppé Light Cavalry Overture

## Suppé — Light Cavalry Overture

2

FINE.