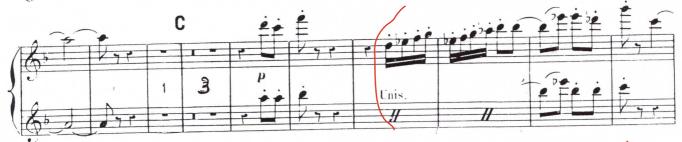

## Flute Audition

- 1. Major Scales: Prepare three of the following scales from memory (two-octaves where possible): C, G, D, F, Bb.
- 2. Orchestra Excerpts: The bracketed sections of the attached excerpts.
- 3. New Members Only: Prepare an excerpt from a solo or etude of your choice that best demonstrates your musical ability. The excerpt should be approximately two (2) minutes in length.