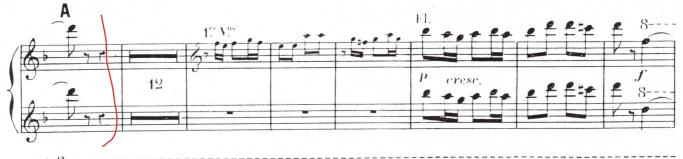

## Flute Audition

- 1. Major Scales: Prepare three of the following scales from memory (two-octaves where possible): C, G, D, F, Bb.
- 2. Orchestra Excerpts: The bracketed sections of the attached excerpts.
- 3. New Members Only: Prepare an excerpt from a solo or etude of your choice that best demonstrates your musical ability. The excerpt should be approximately two (2) minutes in length.

EDWIN F. KALMUS, Publisher of Music, New York, N. Y.

-28 1. et 2" FLUTES.

30

1° et 2° FLÛTES

12 FLUTES

32

## Franz Suppé Light Cavalry Overture

FLUTE

FINE.

Franz Suppé Light Cavalry Overture