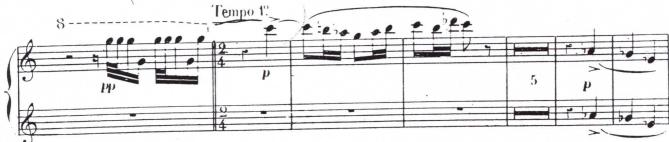

## EVANSVILLE **PHILHARMONIC** YOUTH ORCHESTRA

## Flute Audition

- 1. Major Scales: Prepare three of the following scales from memory (two-octaves where possible): C, G, D, F, Bb.
- 2. Orchestra Excerpts: The bracketed sections of the attached excerpts.
- 3. New Members Only: Prepare an excerpt from a solo or etude of your choice that best demonstrates your musical ability. The excerpt should be approximately two (2) minutes in length.





EDWIN F. KALMUS, Publisher of Music, New York, N. Y.













-28 1. et 2" FLUTES.

























30

1° et 2° FLÛTES













12 FLUTES



32



## Franz Suppé Light Cavalry Overture

FLUTE





FINE.

Franz Suppé Light Cavalry Overture



## Suppé — Light Cavalry Overture



2

FINE.