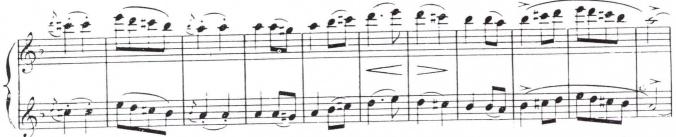

## Flute Audition

- 1. Major Scales: Prepare three of the following scales from memory (two-octaves where possible): C, G, D, F, Bb.
- 2. Orchestra Excerpts: The bracketed sections of the attached excerpts.
- 3. New Members Only: Prepare an excerpt from a solo or etude of your choice that best demonstrates your musical ability. The excerpt should be approximately two (2) minutes in length.