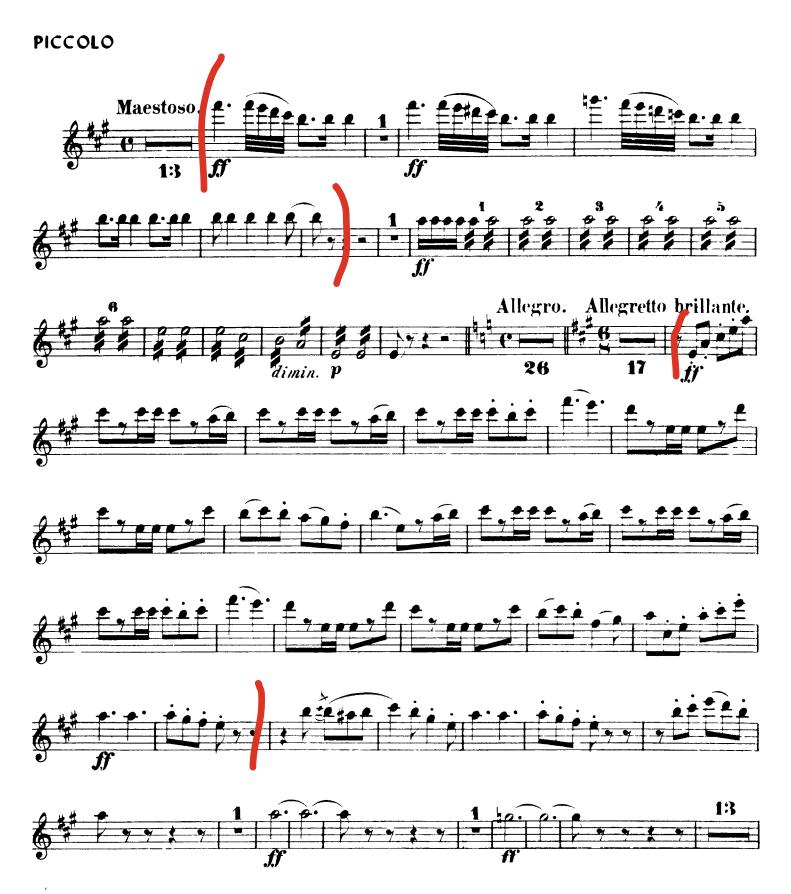

## Flute Audition

- 1. Major Scales: Prepare three of the following scales from memory (two-octaves where possible): C, G, D, F, Bb.
- 2. Orchestra Excerpts: The bracketed sections of the attached excerpts.
- 3. New Members Only: Prepare an excerpt from a solo or etude of your choice that best demonstrates your musical ability. The excerpt should be approximately two (2) minutes in length.

EDWIN F. KALMUS, Publisher of Music, New York, N. Y.

-28 1. et 2" FLUTES.

30

1° et 2° FLÛTES

12 FLUTES

32