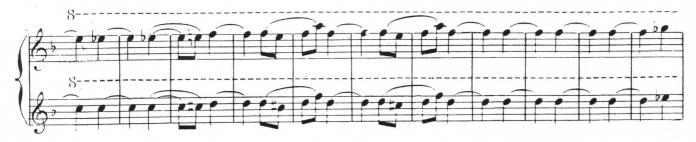

## Flute Audition

- 1. Major Scales: Prepare three of the following scales from memory (two-octaves where possible): C, G, D, F, Bb.
- 2. Orchestra Excerpts: The bracketed sections of the attached excerpts.
- 3. New Members Only: Prepare an excerpt from a solo or etude of your choice that best demonstrates your musical ability. The excerpt should be approximately two (2) minutes in length.

## Franz Suppé Light Cavalry Overture

FLUTE

FINE.

Franz Suppé Light Cavalry Overture

## Suppé — Light Cavalry Overture

2

FINE.