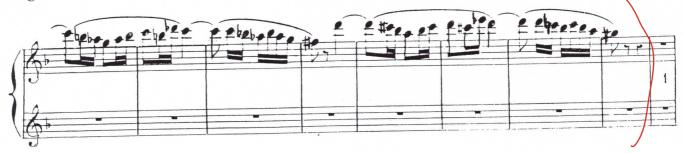

## Flute Audition

- 1. Major Scales: Prepare three of the following scales from memory (two-octaves where possible): C, G, D, F, Bb.
- 2. Orchestra Excerpts: The bracketed sections of the attached excerpts.
- 3. New Members Only: Prepare an excerpt from a solo or etude of your choice that best demonstrates your musical ability. The excerpt should be approximately two (2) minutes in length.

EDWIN F. KALMUS, Publisher of Music, New York, N. Y.

-28 1. et 2" FLUTES.

30

1° et 2° FLÛTES

12 FLUTES

32