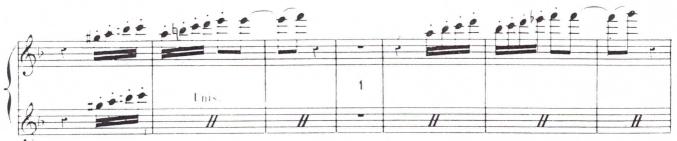

## Flute Audition

- 1. Major Scales: Prepare three of the following scales from memory (two-octaves where possible): C, G, D, F, Bb.
- 2. Orchestra Excerpts: The bracketed sections of the attached excerpts.
- 3. New Members Only: Prepare an excerpt from a solo or etude of your choice that best demonstrates your musical ability. The excerpt should be approximately two (2) minutes in length.

EDWIN F. KALMUS, Publisher of Music, New York, N. Y.

-28 1. et 2" FLUTES.

30

1° et 2° FLÛTES

12 FLUTES

32