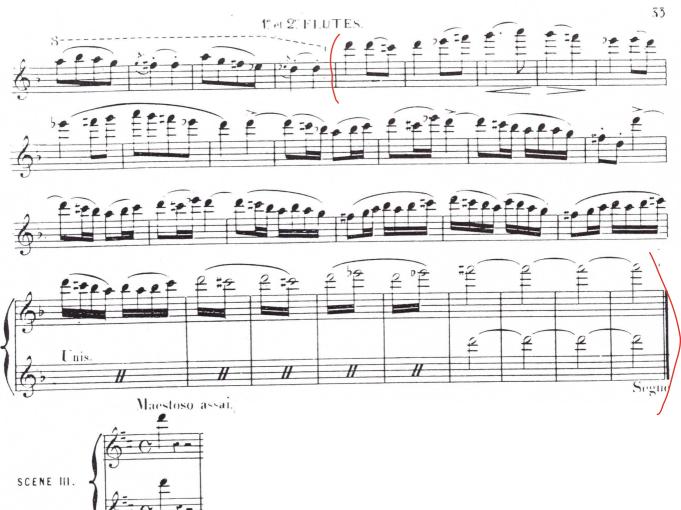

## Flute Audition

- 1. Major Scales: Prepare three of the following scales from memory (two-octaves where possible): C, G, D, F, Bb.
- 2. Orchestra Excerpts: The bracketed sections of the attached excerpts.
- 3. New Members Only: Prepare an excerpt from a solo or etude of your choice that best demonstrates your musical ability. The excerpt should be approximately two (2) minutes in length.

EDWIN F. KALMUS, Publisher of Music, New York, N. Y.

-28 1. et 2" FLUTES.

30

1° et 2° FLÛTES

12 FLUTES

32