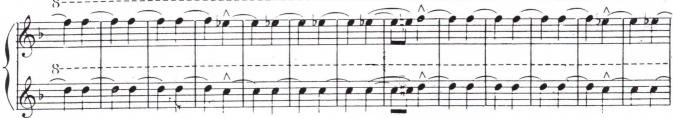

## Flute Audition

- 1. Major Scales: Prepare three of the following scales from memory (two-octaves where possible): C, G, D, F, Bb.
- 2. Orchestra Excerpts: The bracketed sections of the attached excerpts.
- 3. New Members Only: Prepare an excerpt from a solo or etude of your choice that best demonstrates your musical ability. The excerpt should be approximately two (2) minutes in length.

## Franz Suppé Light Cavalry Overture

FLUTE

FINE.

Franz Suppé Light Cavalry Overture

## Suppé — Light Cavalry Overture

2

FINE.