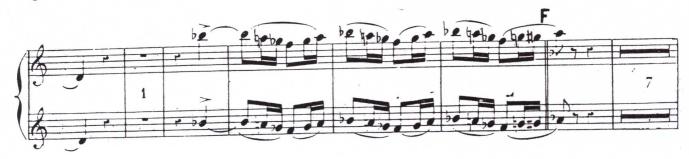

## Flute Audition

- 1. Major Scales: Prepare three of the following scales from memory (two-octaves where possible): C, G, D, F, Bb.
- 2. Orchestra Excerpts: The bracketed sections of the attached excerpts.
- 3. New Members Only: Prepare an excerpt from a solo or etude of your choice that best demonstrates your musical ability. The excerpt should be approximately two (2) minutes in length.

EDWIN F. KALMUS, Publisher of Music, New York, N. Y.

-28 1. et 2" FLUTES.

30

1° et 2° FLÛTES

12 FLUTES

32