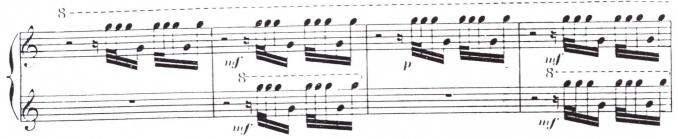

## Flute Audition

- 1. Major Scales: Prepare three of the following scales from memory (two-octaves where possible): C, G, D, F, Bb.
- 2. Orchestra Excerpts: The bracketed sections of the attached excerpts.
- 3. New Members Only: Prepare an excerpt from a solo or etude of your choice that best demonstrates your musical ability. The excerpt should be approximately two (2) minutes in length.

EDWIN F. KALMUS, Publisher of Music, New York, N. Y.

-28 1. et 2" FLUTES.

30

1° et 2° FLÛTES

12 FLUTES

32