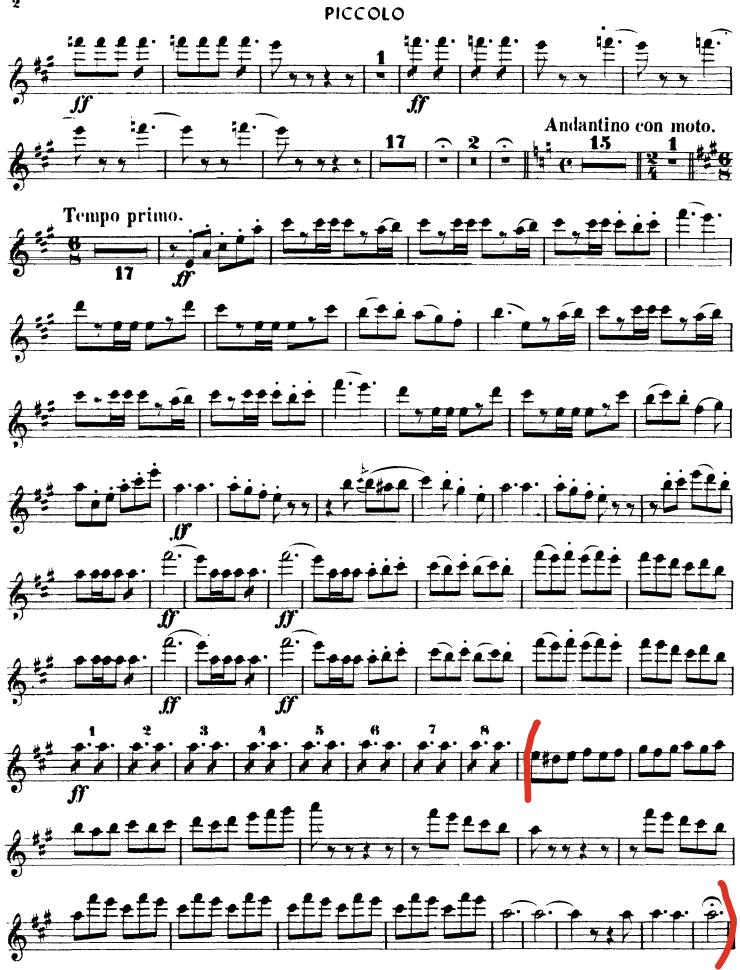

## Flute Audition

- 1. Major Scales: Prepare three of the following scales from memory (two-octaves where possible): C, G, D, F, Bb.
- 2. Orchestra Excerpts: The bracketed sections of the attached excerpts.
- 3. New Members Only: Prepare an excerpt from a solo or etude of your choice that best demonstrates your musical ability. The excerpt should be approximately two (2) minutes in length.

EDWIN F. KALMUS, Publisher of Music, New York, N. Y.

-28 1. et 2" FLUTES.

30

1° et 2° FLÛTES

12 FLUTES

32

## Suppé — Light Cavalry Overture

2

FINE.