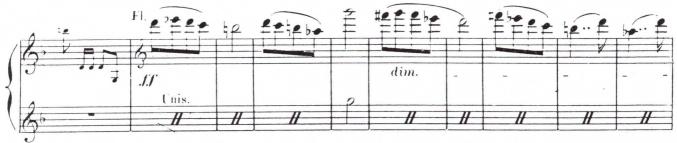

## Flute Audition

- 1. Major Scales: Prepare three of the following scales from memory (two-octaves where possible): C, G, D, F, Bb.
- 2. Orchestra Excerpts: The bracketed sections of the attached excerpts.
- 3. New Members Only: Prepare an excerpt from a solo or etude of your choice that best demonstrates your musical ability. The excerpt should be approximately two (2) minutes in length.

## Franz Suppé Light Cavalry Overture

FLUTE

FINE.

Franz Suppé Light Cavalry Overture

## Suppé — Light Cavalry Overture

2

FINE.