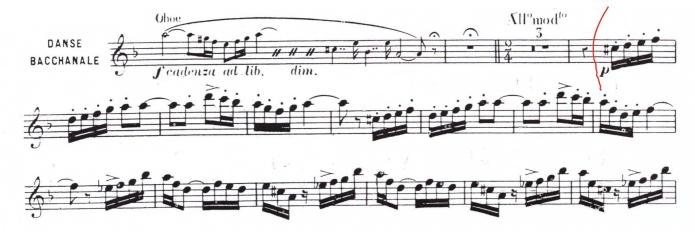

## Flute Audition

- 1. Major Scales: Prepare three of the following scales from memory (two-octaves where possible): C, G, D, F, Bb.
- 2. Orchestra Excerpts: The bracketed sections of the attached excerpts.
- 3. New Members Only: Prepare an excerpt from a solo or etude of your choice that best demonstrates your musical ability. The excerpt should be approximately two (2) minutes in length.

## Franz Suppé Light Cavalry Overture

FLUTE

FINE.

Franz Suppé Light Cavalry Overture