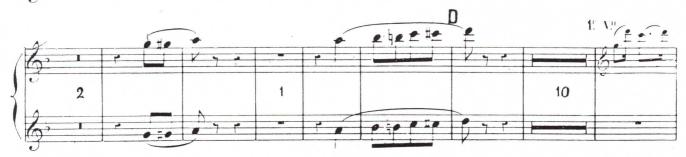

## Flute Audition

- 1. Major Scales: Prepare three of the following scales from memory (two-octaves where possible): C, G, D, F, Bb.
- 2. Orchestra Excerpts: The bracketed sections of the attached excerpts.
- 3. New Members Only: Prepare an excerpt from a solo or etude of your choice that best demonstrates your musical ability. The excerpt should be approximately two (2) minutes in length.

## Franz Suppé Light Cavalry Overture

FLUTE

FINE.

Franz Suppé Light Cavalry Overture

## Suppé — Light Cavalry Overture

2

FINE.