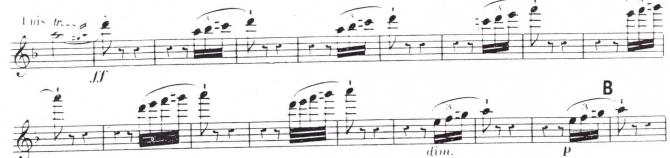

## Flute Audition

- 1. Major Scales: Prepare three of the following scales from memory (two-octaves where possible): C, G, D, F, Bb.
- 2. Orchestra Excerpts: The bracketed sections of the attached excerpts.
- 3. New Members Only: Prepare an excerpt from a solo or etude of your choice that best demonstrates your musical ability. The excerpt should be approximately two (2) minutes in length.