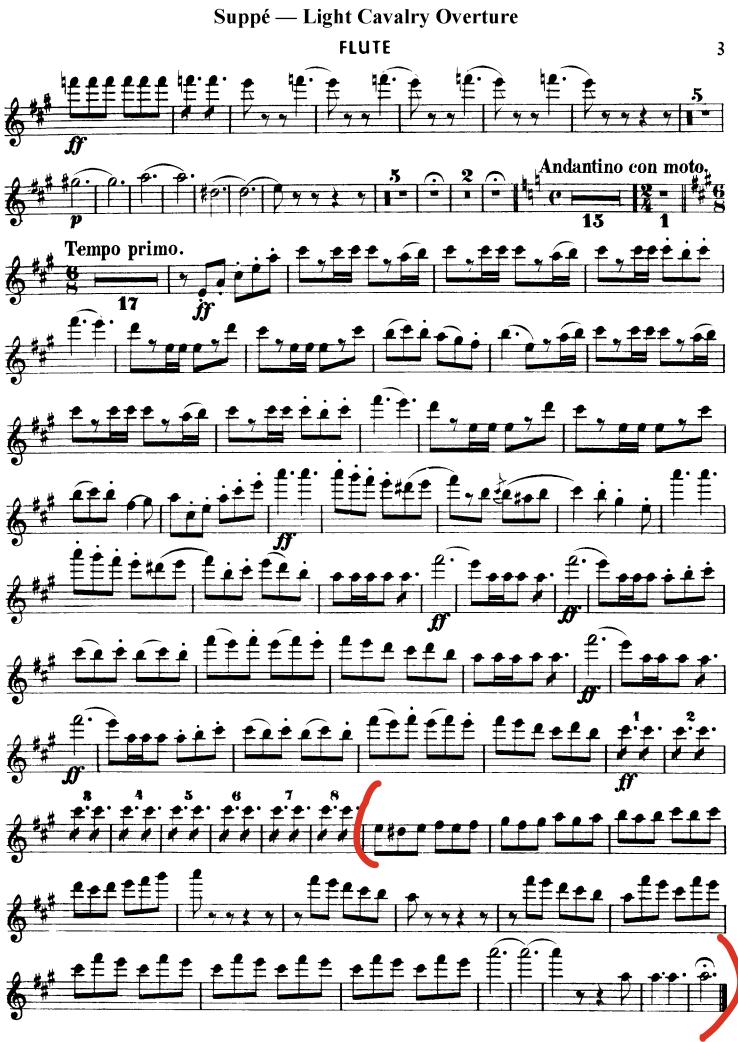

## Flute Audition

- 1. Major Scales: Prepare three of the following scales from memory (two-octaves where possible): C, G, D, F, Bb.
- 2. Orchestra Excerpts: The bracketed sections of the attached excerpts.
- 3. New Members Only: Prepare an excerpt from a solo or etude of your choice that best demonstrates your musical ability. The excerpt should be approximately two (2) minutes in length.

## Franz Suppé Light Cavalry Overture

FLUTE

FINE.

Franz Suppé Light Cavalry Overture