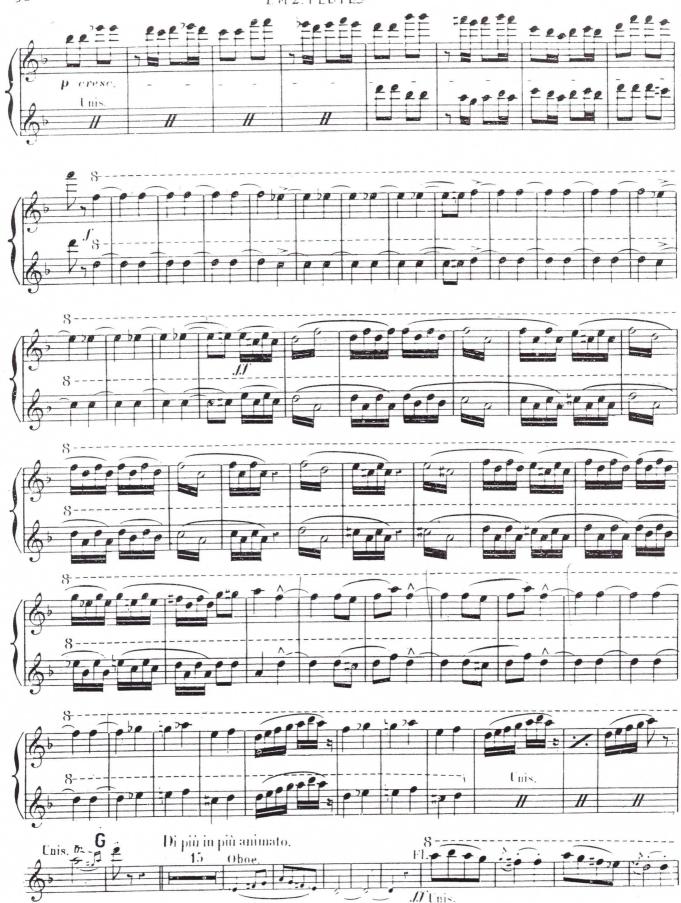

## Flute Audition

- 1. Major Scales: Prepare three of the following scales from memory (two-octaves where possible): C, G, D, F, Bb.
- 2. Orchestra Excerpts: The bracketed sections of the attached excerpts.
- 3. New Members Only: Prepare an excerpt from a solo or etude of your choice that best demonstrates your musical ability. The excerpt should be approximately two (2) minutes in length.

EDWIN F. KALMUS, Publisher of Music, New York, N. Y.

-28 1. et 2" FLUTES.

30

1° et 2° FLÛTES

12 FLUTES

32